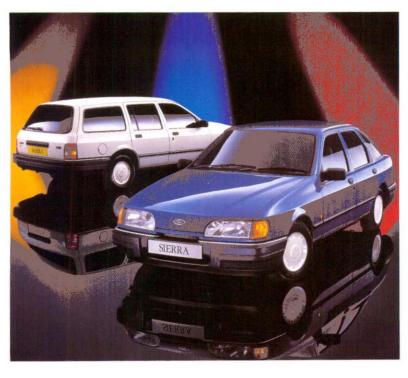

## SIERRA RANGE

VOTED FLEET CAR OF THE YEAR 1989 BY THE ASSOCIATION OF CAR FLEET OPERATORS.