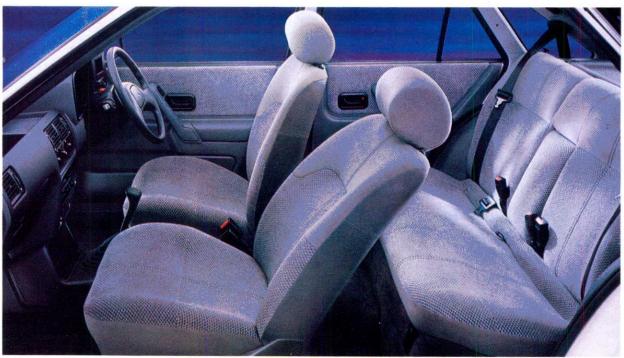

r interior with velour carpet and 60:40 split-fold rear seatback.
- Clear, crisp instruments include tachometer (4) and header mounted quartz digital clock (6).
- New Electronic Self-Seek AM/FM Stereo Radio/Cassette – Model 2005 with anti-theft coding ② and aerial incorporated in tailgate window heating element.
- ☐ Key optional features, available at extra cost, include a mechanically controlled anti-lock braking system.













| MODEL     | ENGINE | ENGINE INS. GROUP ++ PRICE |      |  |  |  |  |  |
|-----------|--------|----------------------------|------|--|--|--|--|--|
| LX 5-DOOR | 1.4    | 4                          | 8428 |  |  |  |  |  |
| LX 5-DOOR | 1.6    | 4                          | 8668 |  |  |  |  |  |

†† As recommended by the Association of British Insurers

GL





# High standards of refinement, and a host of comfort and convenience features distinguish this very appealing Escort











his exceptionally well-equipped Escort truly deserves its GL designation. It discreetly combines luxury with performance, and embodies a special kind of elegance discernible in subtleties like the classical coachlines and the smart wheel covers.

For full

specification

details see pages 50-55.

Standard features include:

- Choice of 1.4-litre and 1.6-litre petrol and 1.8-litre diesel engines.
- Stylish interior seat fabric Focus (1).
- Convenient electrically operated and heated door mirrors (2).
- Electrically operated front windows, controls located on door armrests ③.
- Quartz digital clock and courtesy light in neat overhead console.
- Central locking.
-