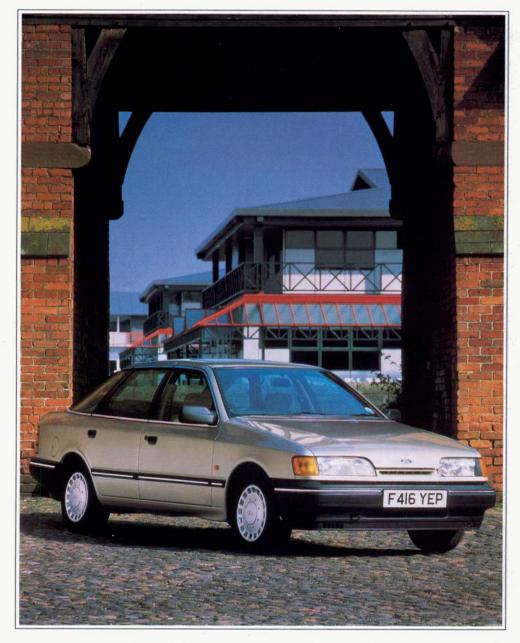

## SIERRA RANGE

VOTED FLEET CAR OF THE YEAR 1989 BY THE ASSOCIATION OF CAR FLEET OPERATORS.