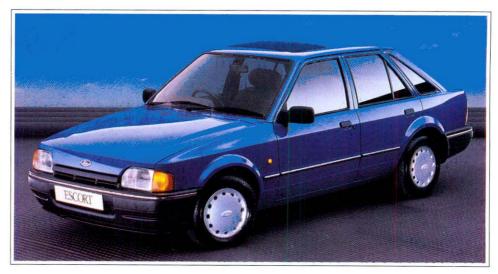

lude:

- Choice of 1.3-litre HCS, 1.4 and 1.6 petrol and 1.8 diesel engines.
- Seats trimmed in Madrid fabric 1.
- Tilt-or-slide glass sunroof with louvred blind (2).
- Tinted glass.
- Convenient vanity mirror on passenger's sunvisor.
- © Comprehensive instruments and controls include the central speedometer, trip recorder, quartz analogue clock and the two-spoke 'soft-feel' steering wheel.
- Radio aerial incorporated in the tailgate window heating element (3).
- Space-saving 60:40 split-fold rear seatback.
- Mew Electronic Self-Seek

  AM/FM Stereo Radio/Cassette –

  Model 2005 with anti-theft coding
  and four speakers (4).
- ☐ Key optional features, available at extra cost, include a mechanically controlled anti-lock braking system and automatic transmission on the 1.6 petrol engine.











tt As recommended by the Association of British Insurers

| MODEL    | ENGINE | INS. GROUP††PRICE |      |  |  |  |  |
|----------|--------|-------------------|------|--|--|--|--|
| L 3-DOOR | 1.3    | 3                 | 7535 |  |  |  |  |
| L 5-DOOR | 1.3    | 3                 | 7813 |  |  |  |  |
| L 3-DOOR | 1.4    | 4                 | 7715 |  |  |  |  |
| L 5-DOOR | 1.4    | 4                 | 7993 |  |  |  |  |
| L 5-DOOR | 1.6    | 4                 | 8233 |  |  |  |  |
| L 3-DOOR | 1.8D   | 4                 | 8220 |  |  |  |  |
| L 5-DOOR | 1.8D   | 4                 | 8498 |  |  |  |  |

LX



very inch a driver's car, the Escort LX offers a rare combination of performance and comfort.

Versatile, stylish and sprightly, the LX feels as good as it looks, and performs