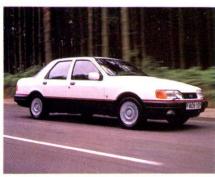

## SIERRA RANGE

VOTED FLEET CAR OF THE YEAR 1989 BY THE ASSOCIATION OF CAR FLEET OPERATORS.