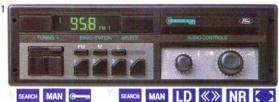

D display (light on dark) with night dimming.
- Night time graphic illumination.
- 4 station pre-sets allowing 16 station memory (4 FM1, 4 FM2, 4 LW, 4 MW).
- (4 FIVIT, 4 FIVIZ, 4 LVV, 4 IVIVV).
- Automatic stereo/mono blend.
- Last station memory.
- Auto reverse cassette deck with tape direction selection.
- Fast forward/fast rewind.
- Noise reduction system.
- 4×6 watts power output.
- 3 digit factory set electronic anti-theft code.

#### Model 2007 (4)

#### Electronic Stereo Sound System

All electronic combined unit stereo radio cassette, for use only with separate power amplifier or graphic equaliser.

- Electronic PLL tuning (automatic and manual). 8
- 3 wavebands: FM, MW, LW
- Negative mode LCD display (dark on light) with night dimming.
- Full panel illumination.
- Station scan.









BAL FADE







SPEC

- 4 station pre-sets allowing 16 station memory (4 FM1, 4 FM2, 4 LW, 4 MW).
- Automatic stereo/mono blend.
- Last station memory.
- Auto reverse cassette deck with tape direction selection.
- Fast forward/fast rewind.
- Dolby B noise reduction system.
- Chrome bias setting switch.
- Separate bass and treble controls.
- 3 digit factory set electronic anti-theft code.

#### Power Amplifier (5)

Top quality power amplifier providing  $4 \times 15$  watts output giving excellent sound quality.

#### 5-Band Graphic Equaliser (6)

Includes an impressive 4×15 watts power amplifier, for superb listening pleasure. Integral 4-way balance control allows easy selection of the optimum sound balance whilst the 5-band equaliser enables the frequency range to be matched perfe