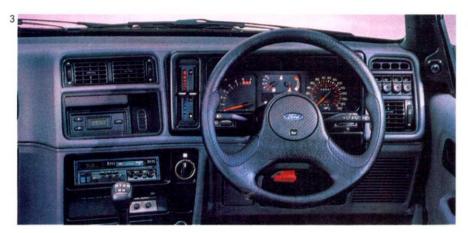

## SIERRA RANGE

VOTED FLEET CAR OF THE YEAR 1989 BY THE ASSOCIATION OF CAR FLEET OPERATORS.