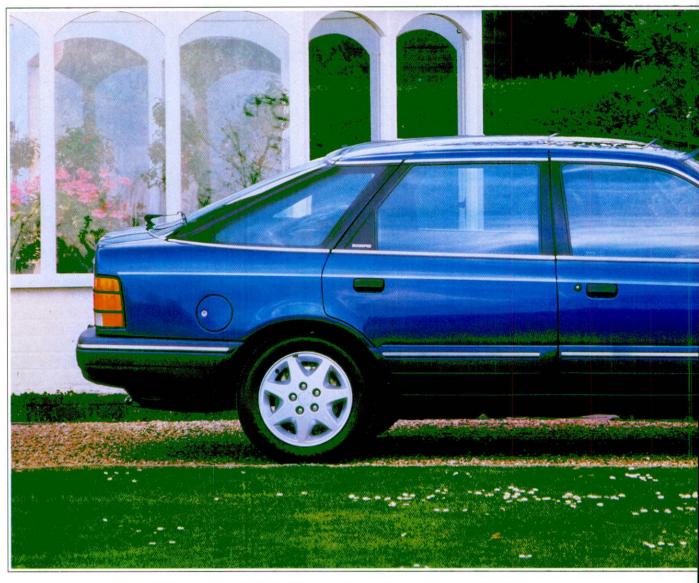

## SIERRA RANGE

VOTED FLEET CAR OF THE YEAR 1989 BY THE ASSOCIATION OF CAR FLEET OPERATORS.