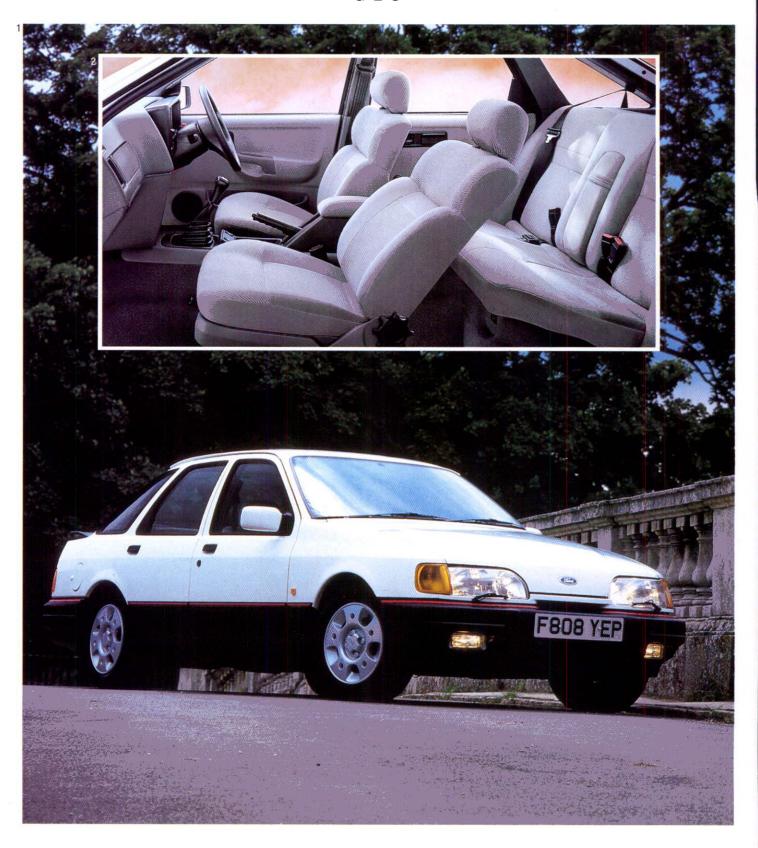

## SIERRA RANGE

VOTED FLEET CAR OF THE YEAR 1989 BY THE ASSOCIATION OF CAR FLEET OPERATORS.