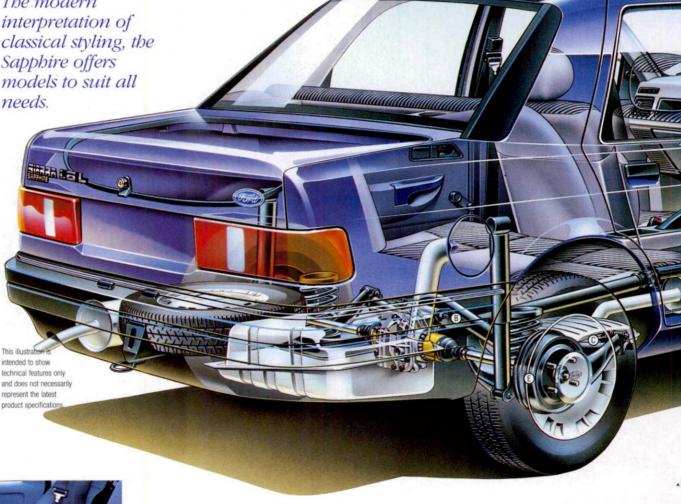

erra Sapphire. The modern interpretation of classical styling, the Sapphire offers models to suit all ■ Ford has engineered the Sierra Sapphire's fully independent suspension to provide a class-leading combination of ride comfort, confident roadholding and crisp handling. The front layout incorporates a stabiliser bar ④ which reduces the body's inclination to roll when cornering. The Sierra Sapphire's independent rear suspension is fitted to a sub-frame ⑧ with rubber mounting points ⓒ. They combat noise and vibration.

III High-security locks for doors, boot, fuel filler cap and steering are standard on all Sapphires as is motorised central locking. They are more difficult to pick than the conventional type, have a key that's difficult to copy, and mechanism that's less likely to freeze.





■ Protected by a high-security lock, the Sierra Sapphire's boot is big enough to take 14.6 cubic feet of luggage, measured by the VDA method. The GL, GLS and Ghia feature the versatility of a rear seatback that split-folds 60:40. This enables one or two passengers to travel in comfort alongside 'overflow' luggage.

▶ Concealed channels remove the need for conventional rain gutters on the Sapphire's roof. Hidden anchorage points make it easy to attach a roof rack.



### SIERRA · DELIVERS



Ford's Sierra Sapphire features

responsive rack (F)-and-pinion (G)

steering. It helps take the strain out of

parking in tight spaces, and provides

Plastic liners are fitted to all Sierra

Ford's powerful new 2.0-litre Double Overhead Cam (DOHC) engine and advanced MT75 five-speed manual transmis