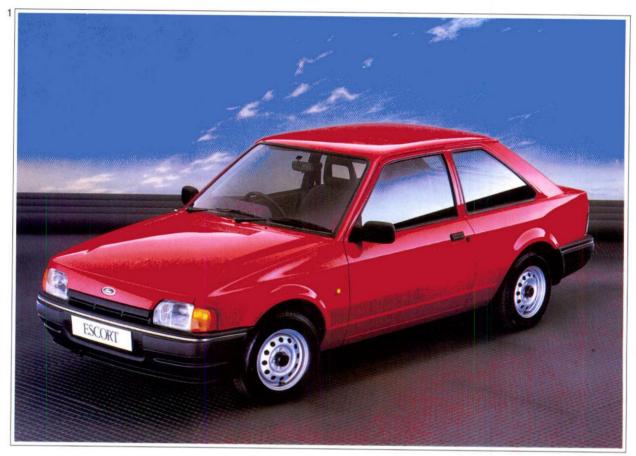

Measured using the VDA Method.

The second secon

III The Ford Escort has rack-andpinion steering which combines lightness when parking, with all the precision needed for enjoyable openroad driving.

Your new Escort's registration number will be etched on all exterior glass surfaces, if supplied by a participating Ford Dealer. The front and rear screens, side windows and light lenses will be etched, as part of Ford's commitment to security.

Superb stopping power is provided by the escort's servo-assisted (1), dual-line braking system with front discs (2) and self-adjusting rear drums (3). Ford's mechanical anti-lock braking system is an extra-cost option on all Escorts with a manual gearbox. Its sensors activate a valve that 'pumps' the brakes to prevent wheel-lock.



## ESCORT POPULAR





## The Escort Popular represents exceptional value for money, providing roomy family motoring with low running costs

this world-beating range of hatchbacks off to a flying start. Smartly styled, spacious and comfortable, the Escort Popular offers a high standard of economy motoring that adds up to real value.

For full specification details see pages 50–55.

Standard features include:

- 1.3-litre HCS petrol and 1.8-litre diesel engine available.
- Smart front bumper styling ①.
- Stylish interior seat fabric Chequers (2).
- Tailgate wash/wipe (5).
- Ample storage space includes a glovebox, door stowage bins and a useful 'trinket'-tray with integral coin slots.
- Clear and conveniently arranged instruments ③ and controls include a central speedometer, illuminated microswitches and a qu