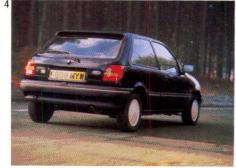

# WINNERS OF PREMIER AWARDS

It's a winner from the start! Ford's fabulous new Fiesta has beaten 138 other models to the prestigious "What Car?" magazine's "Car of the Year 1989" accolade. The assessments included "punishing driving schedules and back-to-back testing" by the journal's experts, and style, engineering and value were priorities, too.

CAR OF THE YEAR 1989

BEST SMALL HATCHBACK

BEST FAMILY CAR

THE NEW FIESTA

FIESTA 1.1 LX

SIERRA SAPPHIRE 2.0 EFI GHIA

Ford cars have impressed fleet buyers, too. "Fleet News" readers voted three Ford models Best in their classes, placing reliability, list price, ownership costs, resale value, quality and servicing costs among the priorities. The Escort's anti-lock braking option earned special mention, and the Granada was noted for its outstanding prestige.