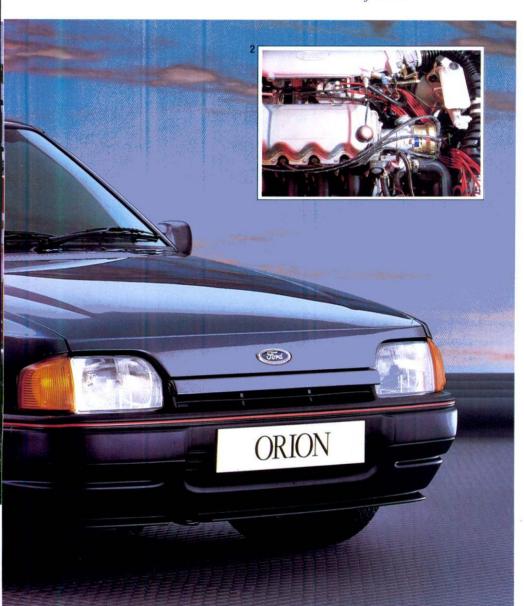

body-colour housings (5).
- Rapid de-ice windscreen 7.
- Tachometer 7.
- Electrically operated front windows (6).
- $\hfill \hfill \hfill$
- Header mounted quartz digital clock and courtesy light (3).
- Tilt-or-slide glass sunroof with louvred blind.
- New Electronic Stereo Sound System – Model 2007 with antitheft coding and separate power amplifier, six speakers and aerial incorporated in rear windscreen heating element.
- ☐ Key optional features, available at extra cost, include a mechanically controlled anti-lock braking system, graphic equaliser ① ④ and metallic paint ②.

†† As recommended by the Association of British Insurers

# ORION GHIA IN JECTION









The power of fuel injection and the luxury of Ghia styling add up to a formidable combination of performance and refinement



he smoothness and power of fuel injection adds to the prestige of this Orion, the flagship of the range. The Ghia interior – with extra instrumentation – will satisfy the most discerning of drivers.

For full specification

details see

pages 70-73.

Standard features include:

- Potent 1.6-litre, 105 PS engine with Bosch K-Jetronic fuel injection (2).
- Distinctive alloy wheels ① with low profile 185/60 HR 14 tyres.
- Rapid de-ice windscreen.
- Stylish interior seat fabric Astral.
- Electrically operated front windows, electrically operated and heated door mirrors with body-colour housings and a sports steering wheel (3).
- Multi-function fuel computer (4).
- New Electronic Stereo Sound System – Model 2007 with antitheft coding and separate power amplifier, six speakers and aerial incor