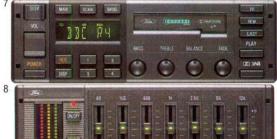

| 20                      | BUYER'S GUIDE<br>FORD • TODAY • TOMORROW<br>NEW MODELS              | 2<br>4<br>7             |
|-------------------------|---------------------------------------------------------------------|-------------------------|
|                         | THE NEW FORD FIESTA RANGE<br>SPECIFICATIONS<br>COLOUR AND TRIM      | 8<br>24<br>30           |
| ESCORT POPULAR PLUS     | ESCORT RANGE<br>ESCORT ESTATES<br>SPECIFICATIONS<br>COLOUR AND TRIM | 31<br>48<br>50<br>56    |
| ORION 1.4 LX            | ORION RANGE<br>SPECIFICATIONS<br>COLOUR AND TRIM                    | 57<br>70<br>74          |
|                         | SIERRA SAPPHIRE RANGE<br>SPECIFICATIONS<br>COLOUR AND TRIM          | 75<br>106<br>88         |
|                         | SIERRA RANGE<br>SIERRA ESTATES<br>SPECIFICATIONS<br>COLOUR AND TRIM | 89<br>104<br>106<br>112 |
|                         | GRANADA RANGE<br>SPECIFICATIONS<br>COLOUR AND TRIM                  | 113<br>132<br>124       |
|                         | SCORPIO RANGE<br>SPECIFICATIONS<br>COLOUR AND TRIM                  | 125<br>132<br>138       |
| THE ME IN SEC. 1        | IN-CAR ENTERTAINMENT                                                | 139                     |
| NO. THEN DURKS NO. ORES | FORD ACCESSORIES                                                    | 142                     |
|                         | FORD CARES                                                          | 144                     |