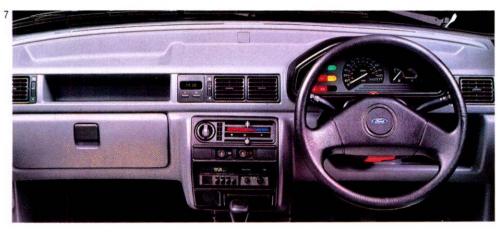

dded front head restraints 2.
- Folding rear seat back.
- Stowage pocket in passenger footwell 7.
- Moulded panel door trim 2.
- Integrated door lock and handle6).
- Illuminated instrument panel (5), (8) with constant readout fuel gauge and warning lights that include oil pressure, choke-on, ignition/alternator and brake failure.















| MODEL          | <b>ENGINE</b> | INS. GROUP TPRICE £ |
|----------------|---------------|---------------------|
| POPULAR 3-DOOR | 1.0           | 2 5199              |
| POPULAR 5-DOOR | 1.0           | 2 5476              |

tt As recommended by the Association of British Insurers

# FIESTA POPULAR PLUS

# FIESTA 1.1 POPULAR PLUS













More choice, more features more appeal... the new Fiesta Popular Plus means even more Fiesta value







MODEL ENGINE INS. GROUP TPRICE £ POP. PLUS 3-DOOR 1.0 2 5877 POP. PLUS 3-DOOR 1.1 6183 POP. PLUS 5-DOOR 1.1 3 6460 1.8D 7005 POP. PLUS 3-DOOR

he new three- and fivedoor Fiesta Popular Plus hatchbacks build on the strengths of the Popular model, offering a wider choice of power units and the availability of Ford's innovative CTX automatic transmission. Safetyenhancing anti-lock brakes can be specified for your additional peace of mind.

Standard features include:

- Choice of three- 4 or five-door body styles.
- Ford's new 1.0 HCS and 1.1 HCS and the 1.8 diesel engines are available on the three-door model. A five-door model is available with the 1.1 HCS engine. Four-speed gearbox standard on 1.1 and 1.0 with five-speed standard on 1.8 diesel.
- Heated rear window (1).
- Tailgate wash/wi