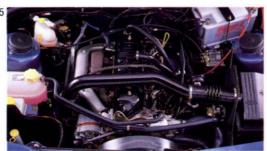

| 183.8   |  |
| B OVERALL WIDTH              | 77.3    | 77.3    |  |
| C UNLADEN HEIGHT             | 54.8†   | 54.8†   |  |
| D WHEELBASE                  | 108.7   | 108.7   |  |
| INTERIOR DIMENSIONS (INCHES) |         |         |  |

#### E FRONT EFFECTIVE HEADROOM 38.0 38.0 F MAX EFFECTIVE LEG ROOM 42.1 42.1 . G SHOULDER ROOM 56.4 56.4 37.6 37.6 41.7 41.7

| STOWABLE LUGGAGE (CUBIC F     | EET)‡ |      |  |
|-------------------------------|-------|------|--|
| K 5 SEAT MODE                 | 15.5  | 15.5 |  |
| L 2 SEAT MODE (laden to roof) | 47.7  | 47.7 |  |

event of any query, please consult a Ford Dealer,



# GRANADA LX · TAXI





#### Exceptionally high standards of equipment and specification place the Granada LX and Taxi in a class-leading position



GRANADA 20 LX







| MODEL | ENGINE       | INS. GROU