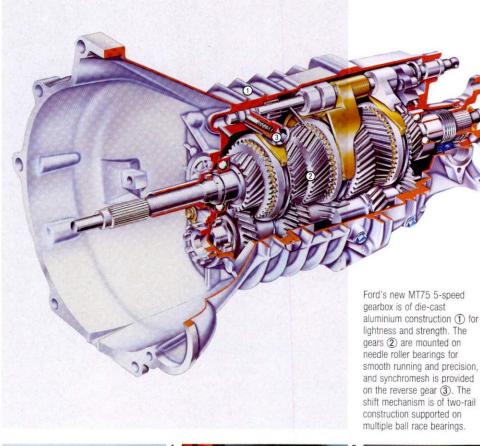

75 gearbox – provide that satisfaction in abundance.

#### Glass etching now standard.

Glass etching is an effective deterrent to vehicle theft, and Ford's newest measure to help in reducing this area of 'autocrime' is the Ford Security System. Ford Dealerships participating in this programme will etch your vehicle's registration or VIN number, free of charge, into all the glass surfaces of your new Ford car. This includes front and rear screens, side windows, head- and tail-light lenses, and even the sunroof, where fitted. Even if this does not deter those most persistent thieves, in the unfortunate event that you still lose your car, the programme includes a one year vehicle theft insurance (which can be extended) to provide you with up to one week's free hire of a similar Ford model.















4 Glass etching your vehicle's registration or VIN number ① is an effective anti-theft measure. Participating Ford Dealers take this a stage further by ensuring that glass exterior surfaces – front ② and rear screens ③, side windows ④ and light lenses are etched, to really deter thieves.

## NEW ADDITIONS TO THE FORD RANGE



he extensive range of quality Ford cars is being extended even further, with the addition of new and exciting models which mean more choice for Britain's motorists.

With the introduction of the 2.0-litre Double Overhead Cam (DOHC) engines there's a new Scorpio model which will be popular with family motorists, and business users will find it a lot less taxing . . .

The new DOHC engine also powers the new Granada LX model, which replaces the Granada L.