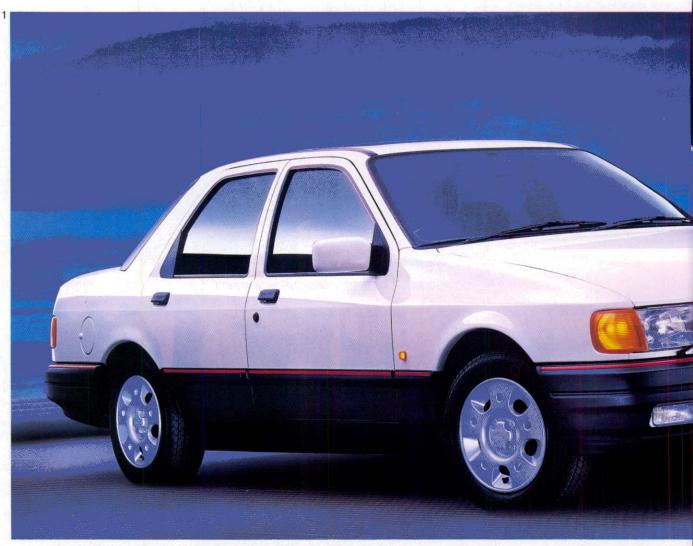

N TWO IN COLUMN TWO IN COLUMN TWO IN COLUMN TWO IN COLUMN TWO IN COLUMN TWO IN COLUMN TWO IN COLUMN TWO IN COLUMN TWO IN COLUMN TWO IN COLUMN TWO IN COLUMN TWO IN COLUMN TWO IN COLUMN TWO IN COLUMN TWO IN COLUMN TWO IN COLUMN TWO IN COLUMN TWO IN COLUMN TWO IN COLUMN TWO IN COLUMN TWO IN COLUMN TWO IN COLUMN TWO IN COLUMN TWO IN COLUMN TWO IN COLUMN TWO IN COLUMN TWO IN COLUMN TWO IN COLUMN TWO IN COLUMN TWO IN COLUMN TWO IN COLUMN TWO IN COLUMN TWO IN COLUMN TWO IN COLUMN TWO IN COLUMN TWO IN COLUMN TWO IN COLUMN TWO IN COLUMN TWO IN COLUMN TWO IN COLUMN TWO IN COLUMN TWO IN COLUMN TWO IN COLUMN TWO IN COLUMN TWO IN COLUMN TWO IN COLUMN TWO IN COLUMN TWO IN COLUMN TWO IN COLUMN TWO IN COLUMN TWO IN COL |

†† As recommended by the Association of British Insurers

### SIERRA SAPPHIRE

GLS





#### Ford's new fuel-injected Double Overhead Cam engine gives this luxurious saloon a certain kind of performance











plenty from the potent new DOHC 2.0-litre EFi engine, and sports suspension to take the pace in its stride.

there's performance in

For full

specification

details see

pages 106-111.

shown.

NOTE: Gearlever

knob (1) may be different to that

Standard features include:

- Ford's new 2.0 DOHC EFi engine (8).
- Headlight wash/wipe 6.
- Variable interval intermittent wipers 2.
- Sports suspension.
- 14" wheels and  $195/60 \times 14$  tyres with full wheel covers (1).
- Cobra Red bumper and moulding inserts and lower bodyside paint treatment ①.
- Power operated front windows (5).
- Tilt-or-slide glass sunroof with louvred blind and tinted glass ③.
- Comprehensi