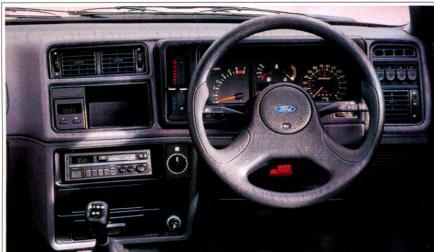

interval intermittent wipers **6**.
- Convenient electrically operated front windows (5).
- Electrically powered and heated door mirrors plus motorised central door locking with torch key.
- Tilt-or-slide glass sunroof with louvred blind.
- Rear seat central armrest 4 and deep side bolsters plus 60:40 split-fold versatility 2.
- Electronic Self-Seek AM/FM Stereo Radio/Cassette – Model 2005 with anti-theft coding, four speakers ⑦ and aerial incorporated in rear windscreen.
- ☐ Key optional features, available at extra cost, include rapid de-ice windscreen on the 2.0 and an electronically controlled anti-lock braking system.

†† As recommended by the Association of British Insurers.

GLS



## The potent power of a fuel-injected DOHC engine makes this the Sierra to catch... if you can!













he Sierra GLS has the kind of performance only possible with Ford's powerful fuel-injected Double Overhead Cam 2.0-litre engine. Sports suspension means superb roadholding, and interior comfort is assured.

For full

pages 106-111.

specification

details see

NOTE: Gearlever

may be different to that shown.

knob (2) (5)

Standard features include:

- Ford's new 2.0-litre DOHC EFi engine (9).
- Sports suspension.
- Black tailgate spoiler 4.
- Headlight wash/wipe 8.
- Variable interval intermittent wipers (6).
- Tilt-or-slide glass sunroof with louvred blind 3.
- Power operated front windows 7.
- Electrically operated and heated door mirrors with body-colour housings.
- Integral front fog lights 1.
- Two-spoke sports steering wheel and tachometer (5).
- Electronic Self-Seek AM/FM S