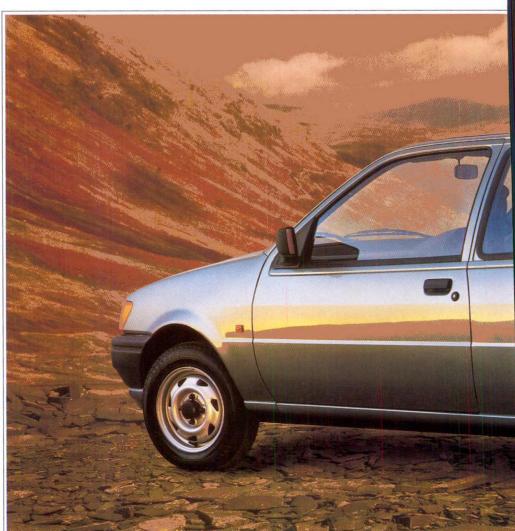

).
- Two-position front seat belt upper fixing.
- Moulded seats with Medley fabric trim and height adjustable padded front head restraints 2.
- Folding rear seat back.
- Stowage pocket in passenger footwell 7.
- Moulded panel door trim 2.
- Integrated door lock and handle6).
- Illuminated instrument panel (5), (8) with constant readout fuel gauge and warning lights that include oil pressure, choke-on, ignition/alternator and brake failure.















| MODEL          | <b>ENGINE</b> | INS. GROUP TPRICE £ |
|----------------|---------------|---------------------|
| POPULAR 3-DOOR | 1.0           | 2 5199              |
| POPULAR 5-DOOR | 1.0           | 2 5476              |

tt As recommended by the Association of British Insurers

# FIESTA POPULAR PLUS

# FIESTA 1.1 POPULAR PLUS













More choice, more features more appeal... the new Fiesta Popular Plus means even more Fiesta value







MODEL ENGINE INS. GROUP TPRICE £ POP. PLUS 3-DOOR 1.0 2 5877 POP. PLUS 3-DOOR 1.1 6183 POP. PLUS 5-DOOR 1.1 3 6460 1.8D 7005 POP. PLUS 3-DOOR

he new three- and fivedoor Fiesta Popular Plus hatchbacks build on the strengths of the Popular model, offering a wider choice of power units and the availability of Ford's innovative CTX automatic transmission. Safetyenhancing anti-lock brakes can be specified for your additional peace of mind.

Standard features include:

- Choice of three- 4 or five-door body styles.
- Ford's new 1.0 HCS and 1.1 HCS and the 1.8 diesel engines are available on the three-door model. A five-door model is available with the 1.1 HCS engine. Four-speed gear