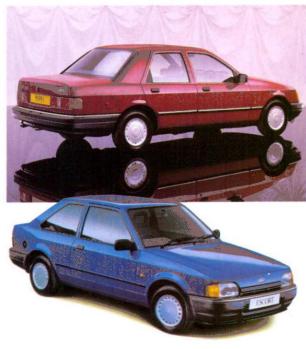

range of quality Ford cars is being extended even further, with the addition of new and exciting models which mean more choice for Britain's motorists.

With the introduction of the 2.0-litre Double Overhead Cam (DOHC) engines there's a new Scorpio model which will be popular with family motorists, and business users will find it a lot less taxing . . .

The new DOHC engine also powers the new Granada LX model, which replaces the Granada L.

The new Sierra Sapphire Classic and Sierra Laser Saloons and Estates add further dimensions of style, value and practicality to these highly regarded ranges.

To complete our new model line-up, Escort Popular Plus and Popular Plus Estates have been introduced, to further expand the appeal of Britain's best-selling cars for the last 7 years.













## FIESTA TECHNICAL

specification details see pages 24-29.

† For Government fuel consumption test figures see Technical table on

Design, technology and quality of manufacturing blend barmoniously in the new three and 'Technical five-door Fiesta range. The smart new body shape is exceptionally aerodynamic – just 0.36 Cd - and the mechanical specification embodies a wealth of innovation. That's probably why it clinched the 'What Car?' Car of The Year Award . . . even before it went on sale!

- The application of technology has contributed much to the overall driving satisfaction of the new Fiesta range. From the 'soft feel' steering wheel 1 and the instrument binnacle (2) to the rake-adjustable seats (3) and tailgate wash-wipe (on Popular Plus and above), the new Fiesta is every inch a