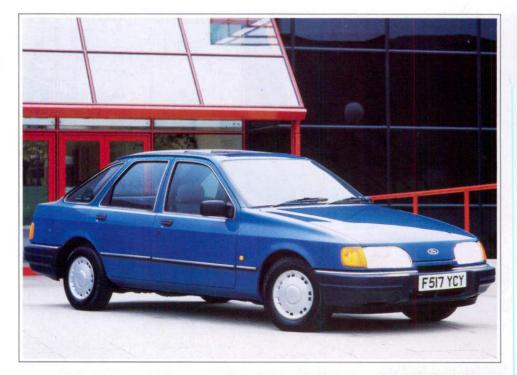

## SIERRA RANGE

VOTED FLEET CAR OF THE YEAR 1989 BY THE ASSOCIATION OF CAR FLEET OPERATORS.