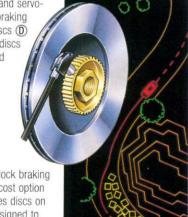

9     |
| I MIN EFFECTIVE LEG ROOM                   | 35.3     |
| J SHOULDER ROOM                            | 54.0     |
| STOWABLE LUGGAGE (CUBIC FEET)‡             |          |
| K 5-SEAT MODE                              | 14.6     |

# Measured using the VDA Method.

Dimensions may vary dependent upon model and level of equipment

Your new Sierra Sapphire's registration number will be etched on all exterior glass surfaces, if supplied by a participating Ford Dealer. The front and rear screens, side windows and rear screens, side windows and light lenses will be etched, as part of Ford's commitment to security.

Powerful, progressive and servoassisted, the Sapphire's braking system combines front discs (D) with rear drums (E). The discs are ventilated for improved heat dissipation.



Ford's electronic anti-lock braking system (ABS) is an extra-cost option



on all models, and includes discs on all four wheels. ABS is designed to help prevent front and rear wheels locking in an emergency. This can enable steering control to be retained.

## SIERRA SAPPHIRE

CLASSIC





#### Classical saloon elegance . . . individual appeal



he timeless elegance of classical saloon styling is emphasised in this very distinctive Sierra Sapphire. The graceful exterior lines are complemented by stylish Tricoat white wheel covers, and the interior has attractive Barcelona trim. Audio equipment comprises a high-quality Electronic AM/FM Mono Radio . . . for your classical listening, perhaps?

Standard features include:

- 1.6 litre OHC engine with five-speed gearbox.
- Black or metallic