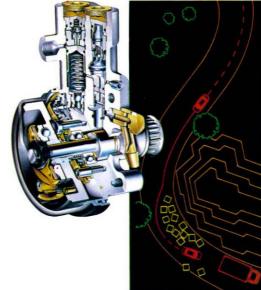

IVE HEADROOM    | 37.8  |
| I MIN EFFECTIVE LEG ROOM     | 35.4  |
| J SHOULDER ROOM              | -51.6 |
|                              |       |

STOWABLE LUGGAGE (CUBIC FEET)# K 5-SEAT MODE ‡ Measured using the VDA Method.

Dimensions may vary dependent upon model and level of equipment



■ The 'soft feel' steering wheel controls rack-and-pinion steering that's light, precise and responsive. It makes the Ford Orion very easy to park, and provides plenty of feel for open-road driving.

Power is matched by a servoassisted, dual-line braking system with front discs (A) and self-adjusting rear drums (B). Ford's award-winning anti-lock system is optional, at extra cost, on most Orion models with a manual gearbox. Sensors activate a valve that prevents wheel-lock by 'pumping' the brakes.



# ORION

For full specification details see pages 70–73.

spacious and comfortable saloon for all the family, offering excellent value for money. The list of standard features is comprehensive, and the clean, classical saloon car lines set the standards for cars in its class.

Standard features include:

- Choice of 1.3-litre HCS, 1.4 and 1.6 petrol and 1.8 diesel engines.
- Stylish interior seat fabric Madrid and 60:40 split rear seatback ①.
- Tinted glass.
- Convenient vanity mirror on passenger's sunvisor (5).
- Tilt-or-slide glass sunroof with louvred blind ②.
- Clear, convenient instruments and controls include illuminated micro-switches and a quartz analogue clock.
- Heated rear window (3).
- Front seats with fully adjustable padded head restraints ①.
- Mew Electronic Self-Seek AM/