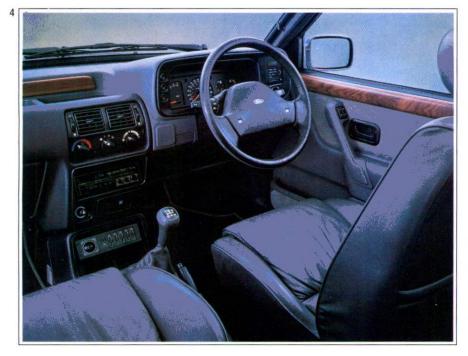

orts seats (1) with seatback map pockets (2).
- Two-spoke leather-covered steering wheel with centre horn push (1) (4).
- Leather-covered gearshift knob and handbrake gaiter (1) (4).
- Wood veneer door trim and facia capping 1 4.
- Rapid de-ice windscreen 4.
- Central locking with torch key.
- Front footwell illumination and rear courtesy light.
- Four-door operated courtesy lights, with delayed 'switch-off' function.
- Electrically operated and heated door mirrors with body-colour housings.
- Tinted glass.
- Front footwell anti-slip mats.
- Electrically operated front windows.
- Electronic Stereo Sound System - Model 2007 with anti-theft coding and separate 5-band graphic equaliser, six speakers and aerial incorporated in rear windscreen (4).

The Orion 1600E is subject to availability.



MODEL ENGINE INS. GROUP TPRICE £ 1600E 1.6i

tt As recommended by the Association of British Insurers.

#### SPECIFICATIONS

### ORION

### TECHNICAL

|                    | IN MPG (L/10Km)† CONSTANT 56 MPH (90 Kmh) | CONSTANT 75 MPH<br>(120 kmh) | SIMULATED<br>URBAN DRIVING | PERFORMANCE<br>(FORD TEST FIGS.) | MAX. SPEED MPH | 0-60 MPH (SECS) | 30-50 MPH* (SFCS) |
|--------------------|-------------------------------------------|------------------------------|----------------------------|----------------------------------|----------------|-----------------|-------------------|
| 4-DOOR ORIONS      |                                           |                              |                            |                                  |                |                 |