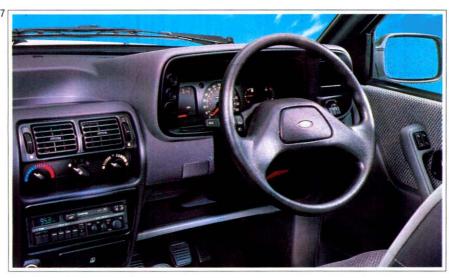

0-73.

Standard features include:

business.

- Choice of 1.4-litre, 1.6-litre petrol and 1.8-litre diesel engines.
- Stylish interior seat fabric Focus ①.
- Electrically operated and heated door mirrors (4).
- Convenient electrically operated front windows (6) controls on door handles.
- Convenient vanity mirror on passenger's sunvisor (2).
- Tinted glass and tilt-or-slide glass sunroof with louvred blind (3).
- High-security locks with central locking.
- Versatile rear seatback split-folds 60:40 ⑤.
- New Electronic Self-Seek AM/FM Stereo Radio/Cassette – Model 2005 with anti-theft coding ⑦ and aerial incorporated in rear windscreen heating element.
- ☐ Key optional features, available at extra cost, include rapid de-ice windscreen and a mechanically controlled anti-lock braking system.



ORION

| MODEL | ENGINE | INS. GROUP TPRIC |      |  |
|-------|--------|------------------|------|--|
| GL    | 1.4    | 4                | 9090 |  |
| GL    | 1.6    | 4                | 9330 |  |
| GL    | 1.8D   | 4                | 9590 |  |

†† As recommended by the Association of British Insurers.

# ORION GHIA





#### Elegance enhanced by luxury... that's the Orion Ghia, which blends classical saloon lines with superior styling

















he Orion Ghia has highclass styling and an elegant interior, equipped with a host of electrically powered equipment for effortless motoring. All in addition to the timeless appeal of saloon configuration. For full

specification

details see pages 70-73.

Standard features include:

- Choice of 1.4-litre and 1.6-litre engines, both with