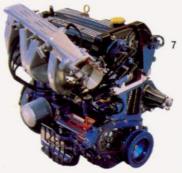

s see

132-137

Standard features include:

- Choice of Ford's new 2.0 DOHC EFi (7) and 2.9-litre EFi V6.
- Automatic transmission standard with Ghia X's **6** 2.9-litre engine. Smooth changing and precise five-speed gearbox standard on Ghia X 4×4 **(5)**.
- Ford's electronically controlled anti-lock braking system.
- Anti-theft alarm.
- Bodyside coachlines (5) (6).
- Powerful headlight washers (6).
- Rapid de-ice windscreen and heated rear window operated by micro-switches (3).
- Automatic cruise control 2.
- Multi-function fuel computer 4.
- Heated front seats.
- Electrically operated front and rear windows and electrically operated and heated door mirrors.
- New Electronic Stereo Sound System – Model 2007 with anti-theft coding, four speakers and separate 5-band graphic equaliser (1).



†† As recommended by the Association of British Insurers

# SPECIFICATIONS GRANADA

# COLOUR & TRIM

|                                             | <b>TAXI</b><br>NEWPORT | LX<br>NEWPORT | <b>GL</b><br>FOCUS | <b>GHIA</b><br>ASTRAL | <b>GHIA X</b><br>ASTRAL |
|---------------------------------------------|------------------------|---------------|--------------------|-----------------------|-------------------------|
| SOLID COLOURS  DIAMOND WHITE                | R                      | R             | R                  | R                     | R                       |
| GALAXY BLUE                                 | R                      | R             | RB                 | RB                    | RB                      |
| BURGUNDY RED                                | R