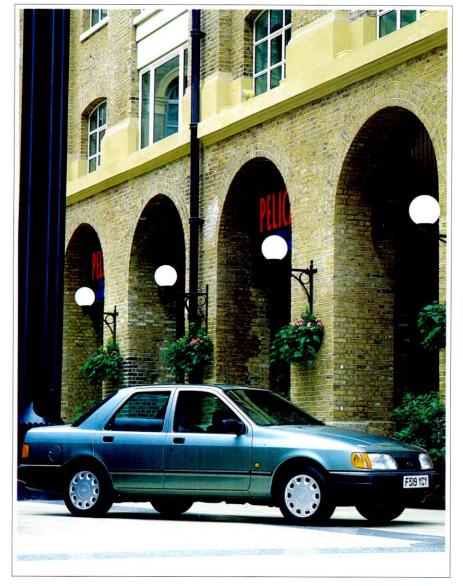

## SIERRA RANGE

VOTED FLEET CAR OF THE YEAR 1989 BY THE ASSOCIATION OF CAR FLEET OPERATORS.