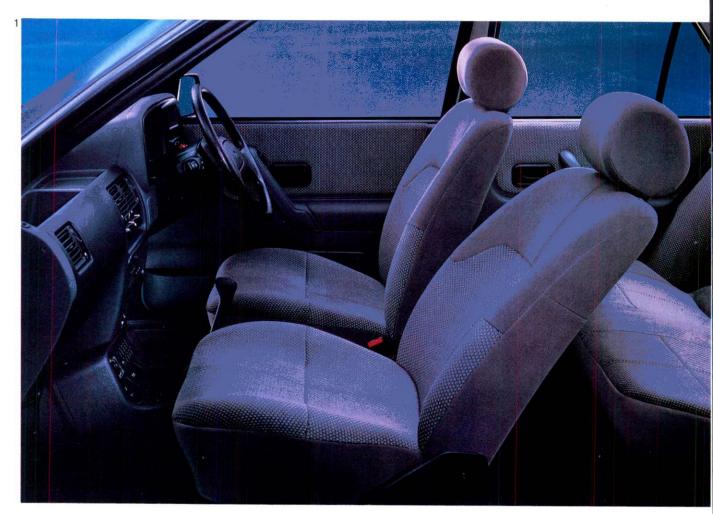

nger's sunvisor (2).
- Tinted glass and tilt-or-slide glass sunroof with louvred blind (3).
- High-security locks with central locking.
- Versatile rear seatback split-folds 60:40 ⑤.
- New Electronic Self-Seek AM/FM Stereo Radio/Cassette – Model 2005 with anti-theft coding ⑦ and aerial incorporated in rear windscreen heating element.
- ☐ Key optional features, available at extra cost, include rapid de-ice windscreen and a mechanically controlled anti-lock braking system.



ORION

| MODEL | ENGINE | INS. GROUP TPRIC |      |  |
|-------|--------|------------------|------|--|
| GL    | 1.4    | 4                | 9090 |  |
| GL    | 1.6    | 4                | 9330 |  |
| GL    | 1.8D   | 4                | 9590 |  |

†† As recommended by the Association of British Insurers.

# ORION GHIA





#### Elegance enhanced by luxury... that's the Orion Ghia, which blends classical saloon lines with superior styling

















he Orion Ghia has highclass styling and an elegant interior, equipped with a host of electrically powered equipment for effortless motoring. All in addition to the timeless appeal of saloon configuration. For full

specification

details see pages 70-73.

Standard features include:

- Choice of 1.4-litre and 1.6-litre engines, both with a five-speed gearbox as standard.
- Silver wheel covers and  $185/60 \times 14$  tyres **2**.
- Rear head restraints (1).
- Electrically heated and operated door mirrors with body-colour housings (5).
- Rapid de-ice windscreen 7.
- Tachometer 7.
- Electrically operated front windows (6).
- $\hfill \hfill \hfill$
- Header