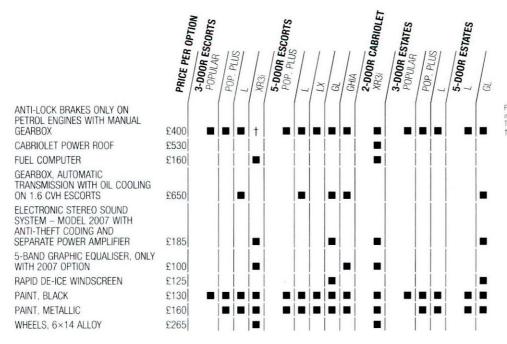

|    |      |                |        |               |         |      |     |               |       |    |
| WINDOWS:                                            |                |       |     |      |                |    |   |    |      |                |        |               |         |      |     |               |       |    |
| WIND-DOWN REAR WINDOWS                              |                |       |     |      |                |    |   | -  |      |                |        |               |         |      |     |               |       |    |
| ELECTRICALLY OPERATED FRONT                         |                |       |     |      |                |    |   |    |      |                |        |               |         |      |     |               |       |    |

### OPTIONS



FACTORY FITTED OPTIONS: Maximum option retail prices include Car Tax and VAT (see back cover for details of Car Tax. VAT and delivery charges).
† See Price Guide.

#### EXTRA COVER AND EXTRA COVER PLUS PLANS

OPTIONAL WARRANTY FOR 24\* MONTHS/18,000 MILES EXTRA COVER - £80 ALL MODELS

OPTIONAL WARRANTY FOR 24\* MONTHS/24,000 MILES EXTRA COVER – £91 ALL MODELS

OPTIONAL WARRANTY FOR 24\* MONTHS/UNLIMITED MILEAGE EXTRA COVER - £122 ALL MODELS

OPTIONAL WARRANTY FOR 36\* MONTHS/24,000 MILES EXTRA COVER - £135 ALL MODELS

OPTIONAL WARRANTY FOR 36\* MONTHS/36,000 MILES EXTRA COVER - £171 ALL MODELS

OPTIONAL WARRANTY FOR 36\* MONTHS/60,000 MILES EXTRA COVER -  $\mathfrak{L}250$  ALL MODELS

EXTRA COVER PLUS - £173 ALL MODELS

EXTRA COVER PLUS - £184 ALL MODELS

EXTRA COVER PLUS - £215 ALL MOD