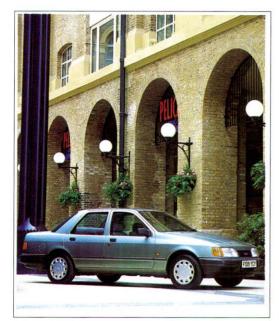

## SIERRA RANGE

VOTED FLEET CAR OF THE YEAR 1989 BY THE ASSOCIATION OF CAR FLEET OPERATORS.