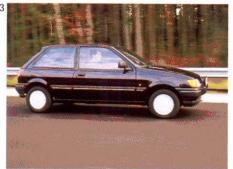

# WINNERS OF PREMIER AWARDS

It's a winner from the start! Ford's fabulous new Fiesta has beaten 138 other models to the prestigious "What Car?" magazine's "Car of the Year 1989" accolade. The assessments included "punishing driving schedules and back-to-back testing" by the journal's experts, and style, engineering and value were priorities, too.

CAR OF THE YEAR 1989

BEST SMALL HATCHBACK

BEST FAMILY CAR

THE NEW FIESTA

FIESTA 1.1 LX

SIERRA SAPPHIRE 2.0 EFI GHIA

Ford cars have impressed fleet buyers, too. "Fleet News" readers voted three Ford models Best in their classes, placing reliability, list price, ownership costs, resale value, quality and servicing costs among the priorities. The Escort's anti-lock braking option earned special mention, and the Granada was noted for its outstanding prestige.