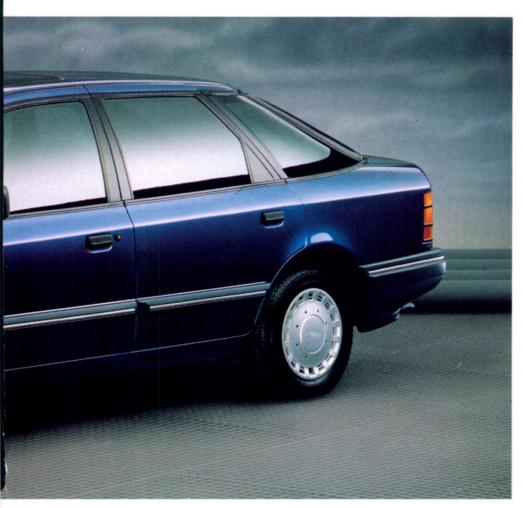

| 183.8   | 183.8   |  |
| B OVERALL WIDTH              | 77.3    | 77.3    |  |
| C UNLADEN HEIGHT             | 54.8†   | 54.8†   |  |
| D WHEELBASE                  | 108.7   | 108.7   |  |
| INTERIOR DIMENSIONS (INCHES) |         |         |  |

#### E FRONT EFFECTIVE HEADROOM 38.0 38.0 F MAX EFFECTIVE LEG ROOM 42.1 42.1 . G SHOULDER ROOM 56.4 56.4 37.6 37.6 41.7 41.7

| STOWABLE LUGGAGE (CUBIC F     | EET)‡ |      |  |
|-------------------------------|-------|------|--|
| K 5 SEAT MODE                 | 15.5  | 15.5 |  |
| L 2 SEAT MODE (laden to roof) | 47.7  | 47.7 |  |

event of any query, please consult a Ford Dealer,



# GRANADA LX · TAXI





#### Exceptionally high standards of equipment and specification place the Granada LX and Taxi in a class-leading position



GRANADA 20 LX







| MODEL | ENGINE       | INS. GROU