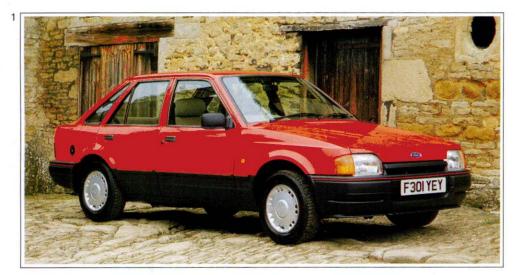

peakers (4).
- ☐ Key optional features, available at extra cost, include a mechanically controlled anti-lock braking system and automatic transmission on the 1.6 petrol engine.











tt As recommended by the Association of British Insurers

| MODEL    | ENGINE | INS. GROUP††PRICE |      |  |  |  |  |
|----------|--------|-------------------|------|--|--|--|--|
| L 3-DOOR | 1.3    | 3                 | 7535 |  |  |  |  |
| L 5-DOOR | 1.3    | 3                 | 7813 |  |  |  |  |
| L 3-DOOR | 1.4    | 4                 | 7715 |  |  |  |  |
| L 5-DOOR | 1.4    | 4                 | 7993 |  |  |  |  |
| L 5-DOOR | 1.6    | 4                 | 8233 |  |  |  |  |
| L 3-DOOR | 1.8D   | 4                 | 8220 |  |  |  |  |
| L 5-DOOR | 1.8D   | 4                 | 8498 |  |  |  |  |

LX



very inch a driver's car, the Escort LX offers a rare combination of performance and comfort.

Versatile, stylish and sprightly, the LX feels as good as it looks, and performs as well as its promise.

For full specification

details see

pages 50-55.

Standard features include:

- Choice of 1.4-litre and 1.6-litre petrol engines with five-speed gearbox.
- Protective bodyside mouldings and polycarbonate bumpers with red inserts. Grey paint treatment below bodyside moulding ①.
- Seats trimmed in Madrid fabric.
- Central locking (5).
- Tinted glass.
- Screened glass sunroof with louvred blind 3.
- Spacious and versatile fiveseater interior with velour carpet and 60:40 split-fold rear seatback.
- Clear, crisp instruments include tachometer (4) and header mounted quartz digital clock (6).
- N