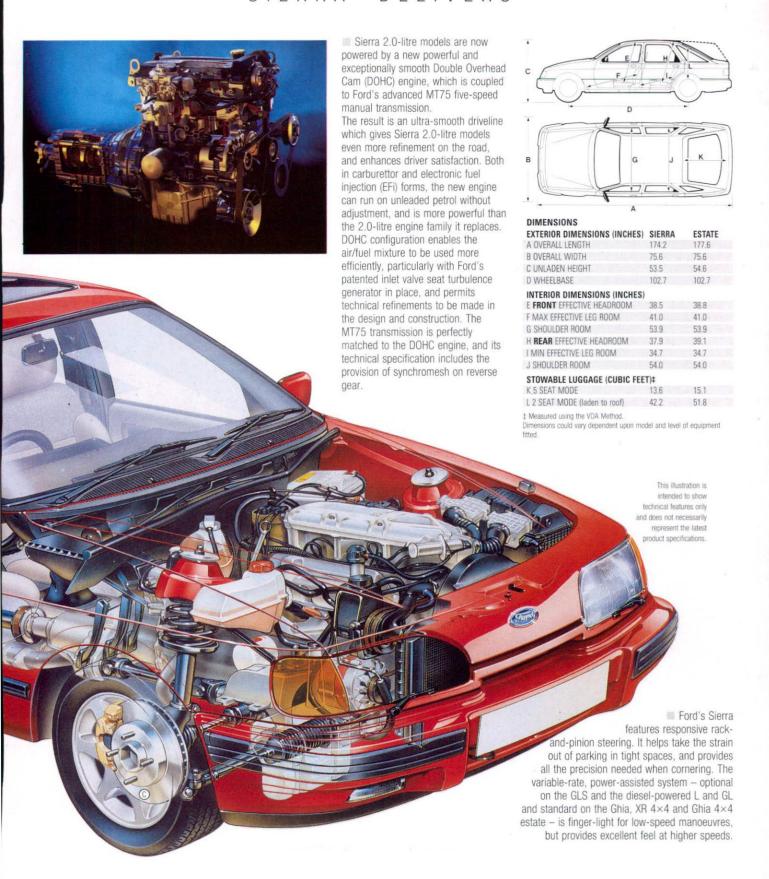

motorised central locking. They are more difficult to pick than the conventional type, have a key that's difficult to copy, and mechanism that's less likely to freeze.



Powerful, progressive and servoassisted, the Sierra's braking system combines front discs with rear drums. Ford's electronic anti-lock braking system (ABS) is an extra-cost option on all models, and includes discs on all four wheels ©. ABS is designed to help prevent front and rear wheels locking in an emergency. This can enable steering control to be retained.



▶ Plastic liners are fitted to all Sierras to provide extra protection for the front and rear wheel arches. All Sierras have a comprehensive 20-stage paint and protection treatment, endorsed by Ford's six-year anti-corrosion assurance.



### SIERRA · DELIVERS



### SIERRA LASER





There's a lot of character in the new Sierra Laser, not to mention all the motoring value that typifies the range



ome highly individual styling characterises the newest member of the Sierra family. But good looks and a smart interior are not the only strong points. All the estabished Sierra qualities are there in plenty, too, adding to

For full

specification

details see pages

106-111.

- 1.6 litre OHC engine with five-
- Easily adjusted remote-control
- Heated rear window.
- Special interior trim -Barcelona (3).
- Convenient facia mounted quartz digital clock (2).
- Storage bins on front doors.
- Driver's seat height adjustment.
- Heater controls with illuminated surround and switch for threespeed fan (2).
- Wheel covers in tri-coat white (1).
- New electroni