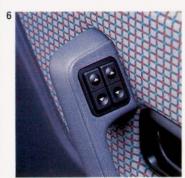

# WINNERS OF PREMIER AWARDS

It's a winner from the start! Ford's fabulous new Fiesta has beaten 138 other models to the prestigious "What Car?" magazine's "Car of the Year 1989" accolade. The assessments included "punishing driving schedules and back-to-back testing" by the journal's experts, and style, engineering and value were priorities, too.

CAR OF THE YEAR 1989

BEST SMALL HATCHBACK

BEST FAMILY CAR

THE NEW FIESTA

FIESTA 1.1 LX

SIERRA SAPPHIRE 2.0 EFI GHIA

Ford cars have impressed fleet buyers, too. "Fleet News" readers voted three Ford models Best in their classes, placing reliability, list price, ownership costs, resale value, quality and servicing costs among the priorities. The Escort's anti-lock braking option earned special mention, and the Granada was noted for its outstanding prestige.