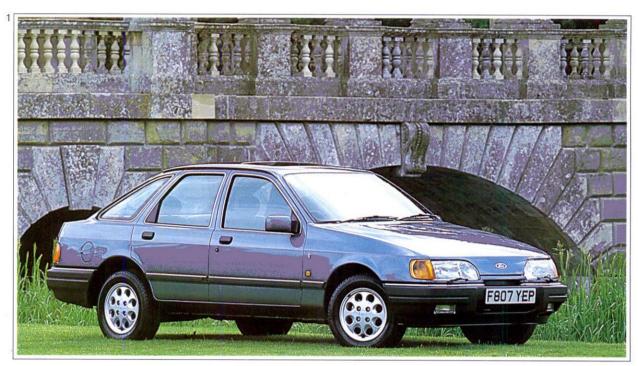

## SIERRA RANGE

VOTED FLEET CAR OF THE YEAR 1989 BY THE ASSOCIATION OF CAR FLEET OPERATORS.