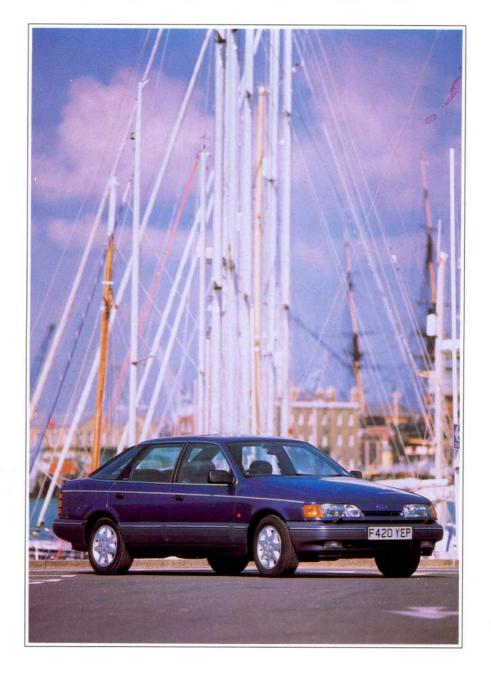

## SIERRA RANGE

VOTED FLEET CAR OF THE YEAR 1989 BY THE ASSOCIATION OF CAR FLEET OPERATORS.