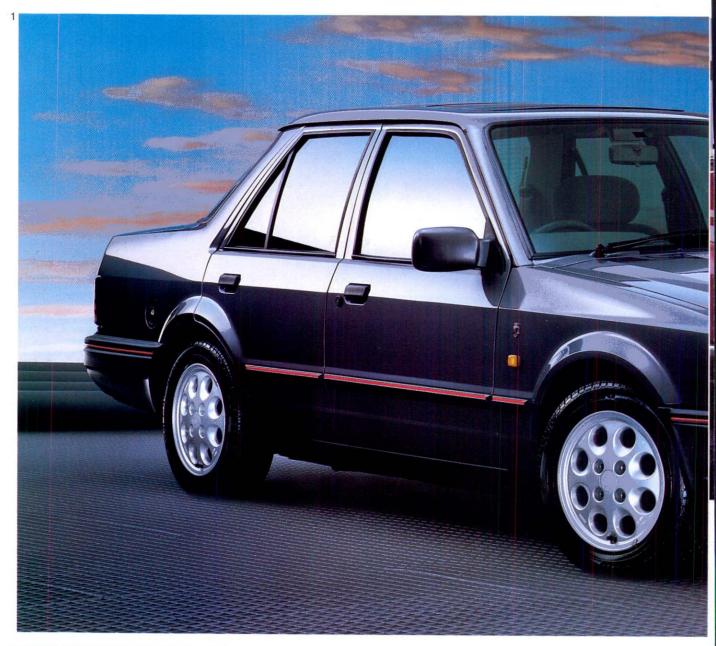

r wheel covers and  $185/60 \times 14$  tyres **2**.
- Rear head restraints (1).
- Electrically heated and operated door mirrors with body-colour housings (5).
- Rapid de-ice windscreen 7.
- Tachometer 7.
- Electrically operated front windows (6).
- $\hfill \hfill \hfill$
- Header mounted quartz digital clock and courtesy light (3).
- Tilt-or-slide glass sunroof with louvred blind.
- New Electronic Stereo Sound System – Model 2007 with antitheft coding and separate power amplifier, six speakers and aerial incorporated in rear windscreen heating element.
- ☐ Key optional features, available at extra cost, include a mechanically controlled anti-lock braking system, graphic equaliser ① ④ and metallic paint ②.

†† As recommended by the Association of British Insurers

# ORION GHIA IN JECTION









The power of fuel injection and the luxury of Ghia styling add up to a formidable combination of performance and refinement



he smoothness and power of fuel injection adds to the prestige of this Orion, the flagship of the range. The Ghia interior – with extra instrumentation – will satisfy the most discerning of drivers.

For full specification

details see

pages 70-73.

Standard features include:

- Potent 1.6-litre, 105 PS engine with Bosch K-Jetronic fuel injection (2).
- Distinctive alloy wheels ① with low profile 185/60 HR 14 tyres.
- Rapid de-ice windscreen.
- Stylish interior seat fabric Astral.
- Electrically operated front windows, electrically operated and heated door mirrors with body-colour housings and a sports steering wheel (3).
- Multi-function fuel computer (4)