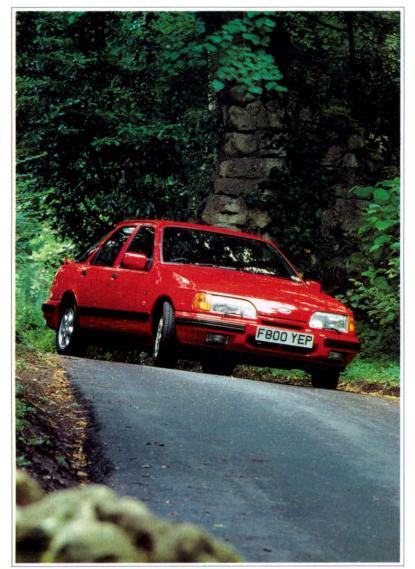

## SIERRA RANGE

VOTED FLEET CAR OF THE YEAR 1989 BY THE ASSOCIATION OF CAR FLEET OPERATORS.