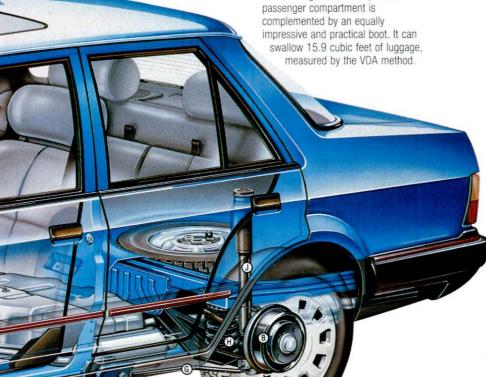

|

| DIMENSIONS                   |       |
|------------------------------|-------|
| EXTERIOR DIMENSIONS (INCHES) | ORION |
| A OVERALL LENGTH             | 165.9 |
| B OVERALL WIDTH              | 72.2  |
| C UNLADEN HEIGHT             | 54.7  |
| D WHEELBASE                  | 94.5  |
| INTERIOR DIMENSIONS (INCHES) |       |
| E FRONT EFFECTIVE HEADROOM   | 38.2  |
| F MAX EFFECTIVE LEG ROOM     | 40.5  |
| G SHOULDER ROOM              | 51.4  |
| H REAR EFFECTIVE HEADROOM    | 37.8  |
| I MIN EFFECTIVE LEG ROOM     | 35.4  |
| J SHOULDER ROOM              | -51.6 |
|                              |       |

STOWABLE LUGGAGE (CUBIC FEET)# K 5-SEAT MODE ‡ Measured using the VDA Method.

Dimensions may vary dependent upon model and level of equipment



■ The 'soft feel' steering wheel controls rack-and-pinion steering that's light, precise and responsive. It makes the Ford Orion very easy to park, and provides plenty of feel for open-road driving.

Power is matched by a servoassisted, dual-line braking system with front discs (A) and self-adjusting rear drums (B). Ford's award-winning anti-lock system is optional, at extra cost, on most Orion models with a manual gearbox. Sensors activate a valve that prevents wheel-lock by 'pumping' the brakes.



# ORION

For full specification details see pages 70–73.

spacious and comfortable saloon for all the family, offering excellent value for money. The list of standard features is comprehensive, and the clean, classical saloon car lines set the standards for cars in its class.

Standard featu