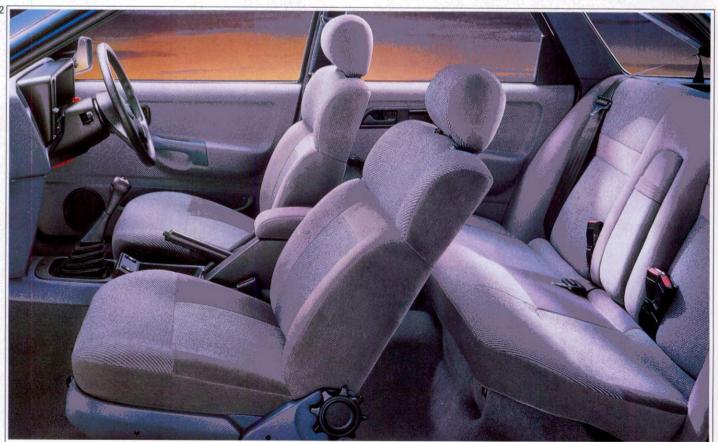

include:

Choice of 1.6-litre OHC, 1.8-litre CVH and Ford's new 2.0-litre DOHC (6) petrol engines.

Bumpers and bodyside mouldings with Cobra Red inserts ① and special paint treatment below mouldings.

Front sports seats ② with seatback map pockets.

14" wheels and 185/65 tyres.

Sports steering wheel (5).

Central locking with torch key 4.

Tinted glass and screened glass tilt-or-slide sunroof with louvred blind.

60:40 split rear seatback.

Tachometer 3 and instrument panel rheostat.

Electronic Self-Seek AM/FM Stereo Radio/Cassette – Model 2005 (§) with anti-theft coding, four speakers and aerial incorporated in rear windscreen.

☐ Key optional features, at extra cost, include an electronically controlled antilock braking





recommended by the Association of British Insurers.

GL





#### It's comfort all the way in the luxurious Sierra GL...long-distance motoring brought down to size













 MODEL
 ENGINE
 INS. GROUP†† PRICE €

 GL
 1.6
 4
 10135

 GL
 1.8
 4
 10135

 GL
 2.0 DOHC T.B.A.
 10630

 GL
 2.3D
 5
 10690

he Sierra GL embodies all the qualities inherent in this class-leading design, plus exceptional standards of luxury which endow this hatchback with outstanding levels of smoothness and refinement.

For full

specification

details see

106-111

NOTE: Gearlever

may be different to that shown.

knob (2) (7)

Standard features include:

- Choice of 1.6-litre OHC, 1.8-litre CVH and Ford's new 2.0-litre DOHC (a) petrol engines, or 2.3-litre diesel.
- 14" wheels, 185/65 tyres and stylish wheel covers (1).
- Four-door operated courtesy light with delay f