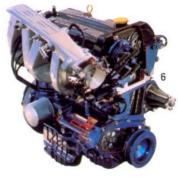

ion

pages 132-137.

details see

NOTE: Gearlever

knob 2 may be

different from that shown.

Standard features include:

- Electronically controlled antilock braking system.
- Choice of Ford's new 2.0 DOHC and new 2.0 DOHC EFi ⑥ or 2.5-litre turbo diesel ⑤ engines.
- Anti-theft alarm.
- Body colour-toned bumpers and wide bodyside mouldings with bright insert ①.
- Central locking with torch key.
- Tinted glass and tilt-or-slide glass sunroof with louvred blind.
- Passenger side vanity mirror and rear courtesy light 4.
- 60:40 split rear seat back.
- Electronic Self-Seek AM/FM Stereo Radio/Cassette — Model 2005 with anti-theft coding ③, four speakers and radio aerial incorporated in rear window's heating element.
- ☐ Key optional features, available at extra cost include metallic paint ①.



†† As recommended by the Association of British Insurers.

# GRANADA

GL





#### A superb blend of refinement and power, with a lavish interior to match the elegant exterior

3



he new 2.0 Double
Overhead Cam (DOHC)
fuel injected petrol
engine offered in the Granada
GL adds further refinement and
smoothness to this luxurious
model.

For full specification details see pages 132–137.



- Choice of Ford's new 2.0-litre EFi DOHC ⑦ petrol engine or 2.5-litre turbo diesel.
- Electronically controlled antilock braking system.
- Anti-theft alarm.
- Central locking with torch key.
- Driver's seat height adjustment
   height adjustable rear seat headrestraints
   and rear central armrest
- Tinted glass and tilt-or-slide screened glass sunroof with louvred blind (4).
- Carpeted lower rear door