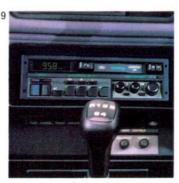

## SIERRA RANGE

VOTED FLEET CAR OF THE YEAR 1989 BY THE ASSOCIATION OF CAR FLEET OPERATORS.