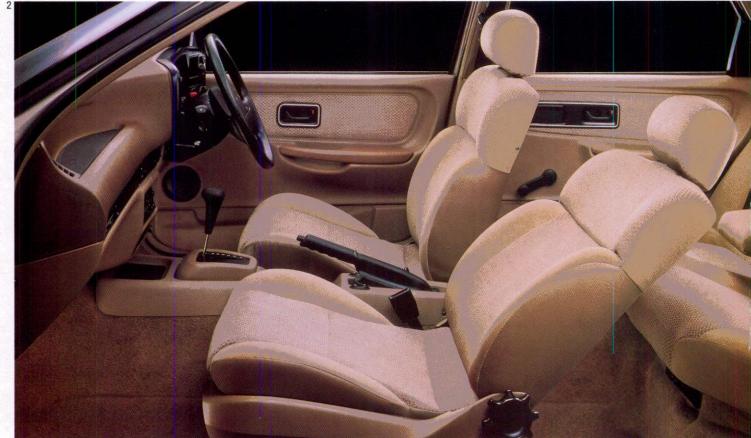

om that shown.

Standard features include:

- Electronically controlled antilock braking system.
- Choice of Ford's new 2.0 DOHC and new 2.0 DOHC EFi ⑥ or 2.5-litre turbo diesel ⑤ engines.
- Anti-theft alarm.
- Body colour-toned bumpers and wide bodyside mouldings with bright insert ①.
- Central locking with torch key.
- Tinted glass and tilt-or-slide glass sunroof with louvred blind.
- Passenger side vanity mirror and rear courtesy light 4.
- 60:40 split rear seat back.
- Electronic Self-Seek AM/FM Stereo Radio/Cassette — Model 2005 with anti-theft coding ③, four speakers and radio aerial incorporated in rear window's heating element.
- ☐ Key optional features, available at extra cost include metallic paint ①.



†† As recommended by the Association of British Insurers.

# GRANADA

GL





#### A superb blend of refinement and power, with a lavish interior to match the elegant exterior

3



he new 2.0 Double
Overhead Cam (DOHC)
fuel injected petrol
engine offered in the Granada
GL adds further refinement and
smoothness to this luxurious
model.

For full specification details see pages 132–137.



- Choice of Ford's new 2.0-litre EFi DOHC ⑦ petrol engine or 2.5-litre turbo diesel.
- Electronically controlled antilock braking system.
- Anti-theft alarm.
- Central locking with torch key.
- Driver's seat height adjustment
   height adjustable rear seat headrestraints
   and rear central armrest
- Tinted glass and tilt-or-slide screened glass sunroof with louvred blind (4).
- Carpeted lower rear doors.
- Power operated front windows.
- Rear courtesy light.
- Electronic Self-Se