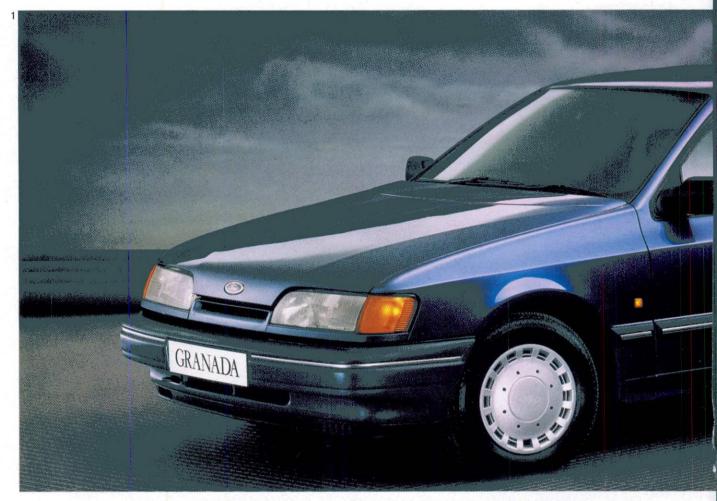

EXTERIOR DIMENSIONS (INCHES) | GRANADA | SCORPIO |  |
|------------------------------|---------|---------|--|
| A OVERALL LENGTH             | 183.8   | 183.8   |  |
| B OVERALL WIDTH              | 77.3    | 77.3    |  |
| C UNLADEN HEIGHT             | 54.8†   | 54.8†   |  |
| D WHEELBASE                  | 108.7   | 108.7   |  |
| INTERIOR DIMENSIONS (INCHES) |         |         |  |

#### E FRONT EFFECTIVE HEADROOM 38.0 38.0 F MAX EFFECTIVE LEG ROOM 42.1 42.1 . G SHOULDER ROOM 56.4 56.4 37.6 37.6 41.7 41.7

| STOWABLE LUGGAGE (CUBIC F     | EET)‡ |      |  |
|-------------------------------|-------|------|--|
| K 5 SEAT MODE                 | 15.5  | 15.5 |  |
| L 2 SEAT MODE (laden to roof) | 47.7  | 47.7 |  |

event of any query, please consult a Ford Dealer,



# GRANADA LX · TAXI





#### Exceptionally high standards of equipment and specification place the Granada LX and Taxi in a class-leading position



GRANADA 20 LX







| MODEL | ENGINE       | INS. GROU