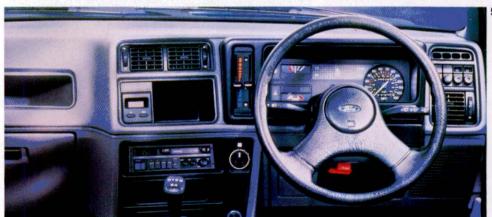

## SIERRA RANGE

VOTED FLEET CAR OF THE YEAR 1989 BY THE ASSOCIATION OF CAR FLEET OPERATORS.