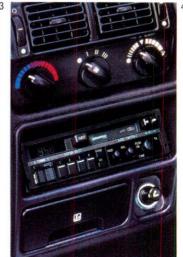

For full

specification

details see pages 50-55.

Standard features include:

- Choice of 1.4-litre and 1.6-litre petrol and 1.8-litre diesel engines.
- Stylish interior seat fabric Focus (1).
- Convenient electrically operated and heated door mirrors (2).
- Electrically operated front windows, controls located on door armrests ③.
- Quartz digital clock and courtesy light in neat overhead console.
- Central locking.
- Tilt-or-slide glass sunroof with louvred blind (5).
- New Electronic Self-Seek
  AM/FM Stereo Radio/Cassette —
  Model 2005 with anti-theft
  coding ⑥ and aerial incorporated
  in tailgate window heating
  element ④.
- ☐ Key optional features, available at extra cost, include rapid de-ice windscreen and a mechanically controlled anti-lock braking system.