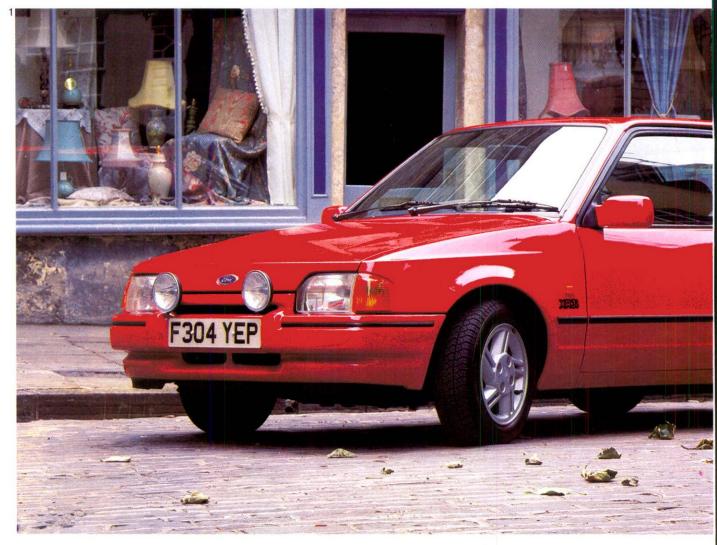

th louvred blind.
- Rapid de-ice windscreen (2).
- Refined and luxurious interior seat fabric - Astral (2).
- Convenient electrically operated front windows (6).
- Rear seat central armrest (3).
- Mew Electronic Stereo Sound System - Model 2007 with separate power amplifier 4, four speakers and aerial incorporated in tailgate window heating element.
- ☐ Key optional features, available at extra cost, include metallic paint 1) (7), mechanically controlled anti-lock braking system and an automatic transmission for the 1.6 engine.





| MODEL       | ENGINE | INS. GRO | OUP††PRICE £ |
|-------------|--------|----------|--------------|
| GHIA 5-DOOR | 1.4    | 4        | 9541         |
| GHIA 5-DOOR | 1.6    | 4        | 9781         |

tt As by the Association of British Insurers.

X R 3 i







# The exhilarating Escort . . . sporty performance from a specially tailored model with the power of petrol injection









 MODEL
 ENGINE
 INS. GROUP†† PRICE €

 XR3i 3-DOOR
 1.6Fi
 5
 10282

 XR3i ALB 3-DOOR
 1.6Fi
 5
 10682

powerful performance package from Ford Special Vehicle Engineering. The fuel-injected engine is carefully matched by the sports suspension and wide wheels, and both interior and exterior specification strongly mirror the sporty image.

specification

details see

pages 50-55

Standard features include:

- Potent 105 PS 1.6-litre engine with fuel injection.
- Road-hugging fully independent sports suspension.
- Body-colour bumpers 1.
- Front and rear spoilers (1) (3).
- Rapid de-ice windscreen 2.
- Special sports seats trimmed with stylish interior seat fabri