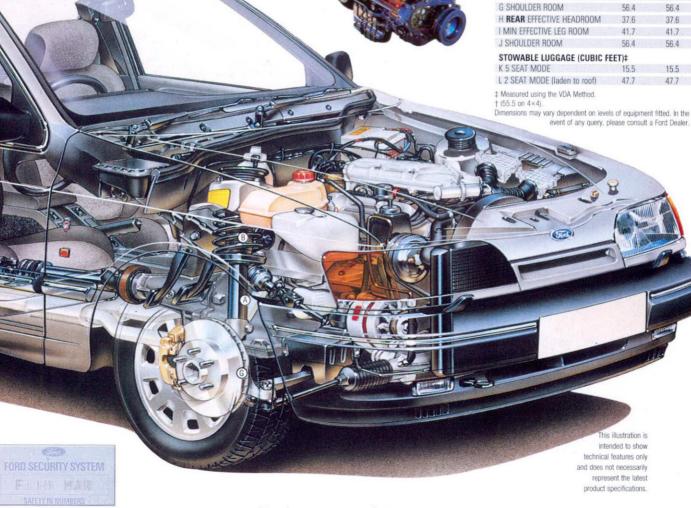

|

DIMENSIONS

| EXTERIOR DIMENSIONS (INCHES) | GRANADA | SCORPIO |  |
|------------------------------|---------|---------|--|
| A OVERALL LENGTH             | 183.8   | 183.8   |  |
| B OVERALL WIDTH              | 77.3    | 77.3    |  |
| C UNLADEN HEIGHT             | 54.8†   | 54.8†   |  |
| D WHEELBASE                  | 108.7   | 108.7   |  |
| INTERIOR DIMENSIONS (INCHES) |         |         |  |

#### E FRONT EFFECTIVE HEADROOM 38.0 38.0 F MAX EFFECTIVE LEG ROOM 42.1 42.1 . G SHOULDER ROOM 56.4 56.4 37.6 37.6 41.7 41.7

| STOWABLE LUGGAGE (CUBIC F     | EET)‡ |      |  |
|-------------------------------|-------|------|--|
| K 5 SEAT MODE                 | 15.5  | 15.5 |  |
| L 2 SEAT MODE (laden to roof) | 47.7  | 47.7 |  |

event of any query, please consult a Ford Dealer,



# GRANADA LX · TAXI





#### Exceptionally high standards of equipment and specification place the Granada LX and Taxi in a class-leading position



GRANADA 20 LX







| MODEL | ENGINE       | INS. GROU