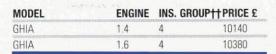

.
- Versatile rear seatback split-folds 60:40 ⑤.
- New Electronic Self-Seek AM/FM Stereo Radio/Cassette – Model 2005 with anti-theft coding ⑦ and aerial incorporated in rear windscreen heating element.
- ☐ Key optional features, available at extra cost, include rapid de-ice windscreen and a mechanically controlled anti-lock braking system.



ORION

| MODEL | ENGINE | INS. GROUP TPRIC |      |  |
|-------|--------|------------------|------|--|
| GL    | 1.4    | 4                | 9090 |  |
| GL    | 1.6    | 4                | 9330 |  |
| GL    | 1.8D   | 4                | 9590 |  |

†† As recommended by the Association of British Insurers.

# ORION GHIA





#### Elegance enhanced by luxury... that's the Orion Ghia, which blends classical saloon lines with superior styling

















he Orion Ghia has highclass styling and an elegant interior, equipped with a host of electrically powered equipment for effortless motoring. All in addition to the timeless appeal of saloon configuration. For full

specification

details see pages 70-73.

Standard features include:

- Choice of 1.4-litre and 1.6-litre engines, both with a five-speed gearbox as standard.
- Silver wheel covers and  $185/60 \times 14$  tyres **2**.
- Rear head restraints (1).
- Electrically heated and operated door mirrors with body-colour housings (5).
- Rapid de-ice windscreen 7.
- Tachometer 7.
- Electrically operated front windows (6).
- $\hfill \hfill \hfill$
- Header mounted quartz digital clock and courtesy light (3).
- Tilt-or-slide glass sunroof with louvred blind.
- New Electronic Stereo Sound S