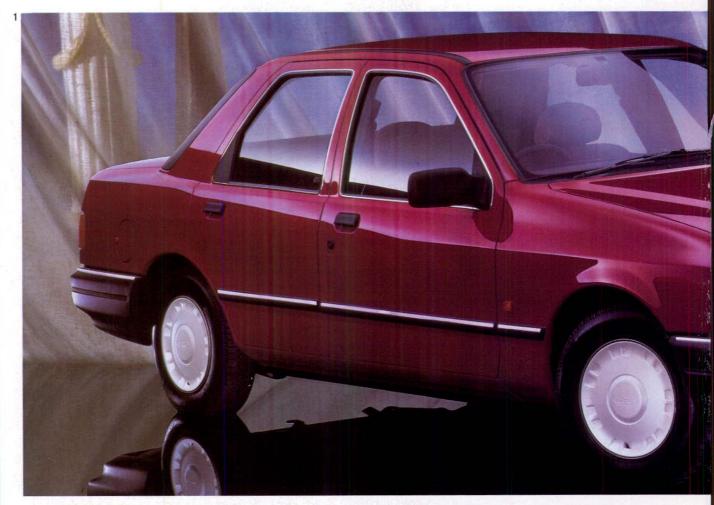

vary dependent upon model and level of equipment

Your new Sierra Sapphire's registration number will be etched on all exterior glass surfaces, if supplied by a participating Ford Dealer. The front and rear screens, side windows and rear screens, side windows and light lenses will be etched, as part of Ford's commitment to security.

Powerful, progressive and servoassisted, the Sapphire's braking system combines front discs (D) with rear drums (E). The discs are ventilated for improved heat dissipation.



Ford's electronic anti-lock braking system (ABS) is an extra-cost option



on all models, and includes discs on all four wheels. ABS is designed to help prevent front and rear wheels locking in an emergency. This can enable steering control to be retained.

## SIERRA SAPPHIRE

CLASSIC





#### Classical saloon elegance . . . individual appeal



he timeless elegance of classical saloon styling is emphasised in this very distinctive Sierra Sapphire. The graceful exterior lines are complemented by stylish Tricoat white wheel covers, and the interior has attractive Barcelona trim. Audio equipment comprises a high-quality Electronic AM/FM Mono Radio . . . for your classical listening, perhaps?

Standard features include:

- 1.6 litre OHC engine with five-speed gearbox.
- Black or metallic paint are available at no extra cost.
- Easily adjusted remote-control door mirrors
- Heated rear window.
- Special interior trim Barcelona (4).
- Convenient facia mounted quartz digital clock (2).
- Storage bins on front doors.
- Driver's seat height adjustment.
- Heater controls with ill