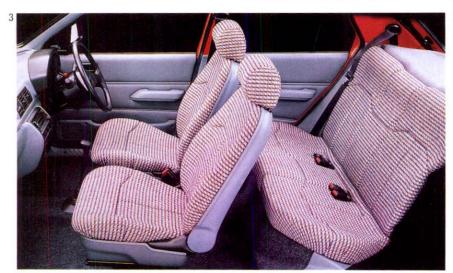

- Two-position front seat belt upper fixing.
- Moulded seats with Medley fabric trim and height adjustable padded front head restraints 2.
- Folding rear seat back.
- Stowage pocket in passenger footwell 7.
- Moulded panel door trim 2.
- Integrated door lock and handle6).
- Illuminated instrument panel (5), (8) with constant readout fuel gauge and warning lights that include oil pressure, choke-on, ignition/alternator and brake failure.















| MODEL          | <b>ENGINE</b> | INS. GROUP TPRICE £ |
|----------------|---------------|---------------------|
| POPULAR 3-DOOR | 1.0           | 2 5199              |
| POPULAR 5-DOOR | 1.0           | 2 5476              |

tt As recommended by the Association of British Insurers

# FIESTA POPULAR PLUS

# FIESTA 1.1 POPULAR PLUS













More choice, more features more appeal... the new Fiesta Popular Plus means even more Fiesta value







MODEL ENGINE INS. GROUP TPRICE £ POP. PLUS 3-DOOR 1.0 2 5877 POP. PLUS 3-DOOR 1.1 6183 POP. PLUS 5-DOOR 1.1 3 6460 1.8D 7005 POP. PLUS 3-DOOR

he new three- and fivedoor Fiesta Popular Plus hatchbacks build on the strengths of the Popular model, offering a wider choice of power units and the availability of Ford's innovative CTX automatic transmission. Safetyenhancing anti-lock brakes can be specified for your additional peace of mind.

Standard features include:

- Choice of three- 4 or five-door body styles.
- Ford's new 1.0 HCS and 1.1 HCS and the 1.8 diesel engines are available on the three-door model. A five-door model is available with the 1.1 HCS engine. Four-speed gearbo