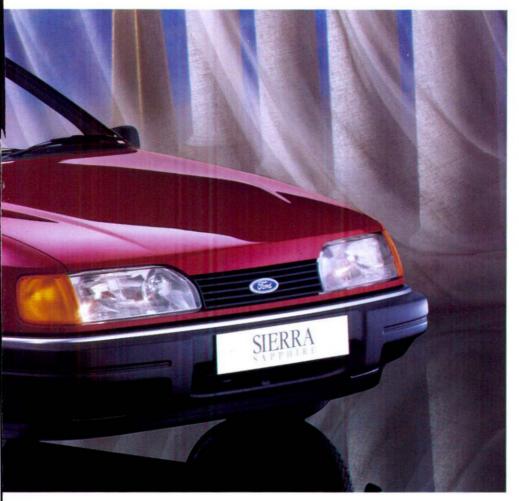

## SIERRA RANGE

VOTED FLEET CAR OF THE YEAR 1989 BY THE ASSOCIATION OF CAR FLEET OPERATORS.