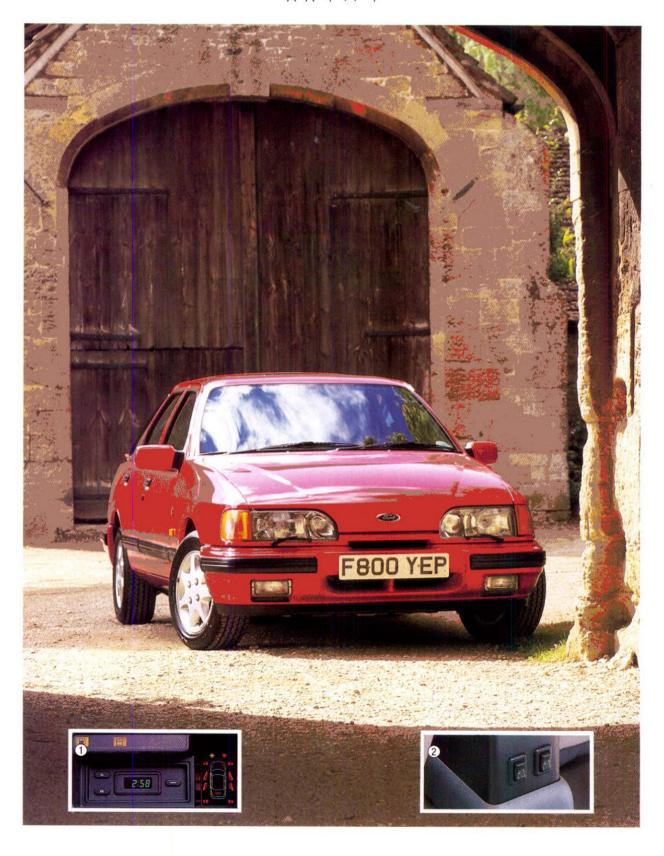

## SIERRA RANGE

VOTED FLEET CAR OF THE YEAR 1989 BY THE ASSOCIATION OF CAR FLEET OPERATORS.