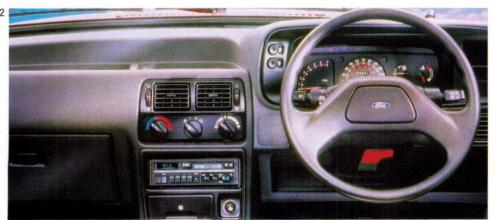

features include:

- Choice of 1.4-litre and 1.6-litre petrol engines with five-speed gearbox.
- Protective bodyside mouldings and polycarbonate bumpers with red inserts. Grey paint treatment below bodyside moulding ①.
- Seats trimmed in Madrid fabric.
- Central locking (5).
- Tinted glass.
- Screened glass sunroof with louvred blind 3.
- Spacious and versatile fiveseater interior with velour carpet and 60:40 split-fold rear seatback.
- Clear, crisp instruments include tachometer (4) and header mounted quartz digital clock (6).
- New Electronic Self-Seek AM/FM Stereo Radio/Cassette – Model 2005 with anti-theft coding ② and aerial incorporated in tailgate window heating element.
- ☐ Key optional features, available at extra cost, include a mechanically controlled anti-lock braking system.













| MODEL     | ENGINE | ENGINE INS. GROUP ++ PRICE |      |  |  |  |  |  |
|-----------|--------|----------------------------|------|--|--|--|--|--|
| LX 5-DOOR | 1.4    | 4                          | 8428 |  |  |  |  |  |
| LX 5-DOOR | 1.6    | 4                          | 8668 |  |  |  |  |  |

†† As recommended by the Association of British Insurers

GL





# High standards of refinement, and a host of comfort and convenience features distinguish this very appealing Escort











his exceptionally well-equipped Escort truly deserves its GL designation. It discreetly combines luxury with performance, and embodies a special kind of elegance discernible in subtleties like the classical coachlines and the smart wheel covers.

For full

specification

details see pages 50-55.