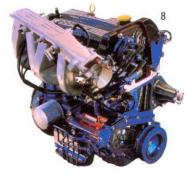

ude:

- Ford's new 2.0 DOHC EFi engine (8).
- Headlight wash/wipe 6.
- Variable interval intermittent wipers 2.
- Sports suspension.
- 14" wheels and  $195/60 \times 14$  tyres with full wheel covers (1).
- Cobra Red bumper and moulding inserts and lower bodyside paint treatment ①.
- Power operated front windows (5).
- Tilt-or-slide glass sunroof with louvred blind and tinted glass ③.
- Comprehensive instruments and controls include microswitches ④, tachometer and sports steering wheel ⑦.
- Mew Electronic Self-Seek

  AM/FM Stereo Radio/Cassette –

  Model 2005 with anti-theft coding,
  four speakers 7 and aerial
  incorporated in rear windscreen.
- ☐ Key optional features, available at extra cost, include rapid de-ice windscreen and an electronically controlled anti-lock braking system.



†† As recommended by the Association of British Insurers

 MODEL
 ENGINE
 INS. GROUP††PRICE £

 GLS
 2.0 DOHC EFi
 T.B.A.
 11390

## SIERRA SAPPHIRE

GHIA





#### Ghia styling adds a special lustre to this Sierra Sapphire, culminating in a highly desirable luxury saloon









Performance and luxury combine in this Sierra, to provide the kind of refinement always associated with the name Ghia.

For full

specification

details see pages

106-111

NOTE: Gearleve

knob (1) (5) may be different

to that shown

Standard features include:

- Ford's new 2.0-litre DOHC EFi engine 6.
- Headlight wash/wipe.
- Power assisted steering.
- Sports steering wheel.
- Rapid de-ice windscreen operated by a micro-switch (3).
- Instruments and controls include a three-function digital clock, graphic inf