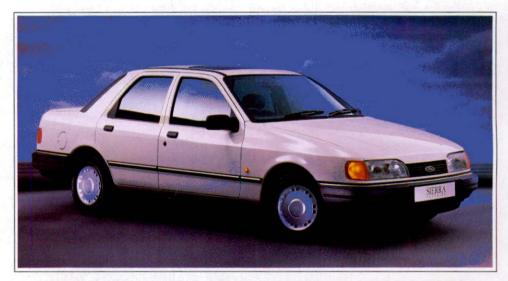

## SIERRA RANGE

VOTED FLEET CAR OF THE YEAR 1989 BY THE ASSOCIATION OF CAR FLEET OPERATORS.