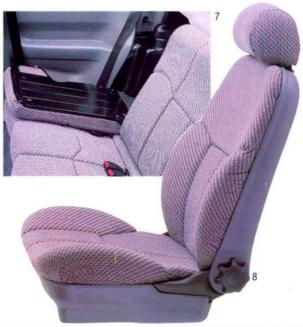

akes.
- Sports suspension with front anti-roll bar.
- Wide, black bodyside mouldings and bumpers with white insert and front overriders (1).
- Grey paint treatment on front and rear valance (1).
- Long range driving lights (9)
- Tailgate spoiler (6).
- $\equiv$  5×13 steel wheels and 165/65 SR×13 tyres.
- Front sports seats trimmed in Thirsk fabric (8).
- Two-spoke soft-feel sports steering wheel (1).
- Tachometer and trip recorder.
- 60:40 split rear seat back (7).
- Self-Seek AM/FM Stereo Radio/ Cassette – Model ESRT 32 PS 

  with four speakers and roof mounted aerial.
- ☐ Key optional features available at extra cost include a mechanically controlled anti-lock braking system, tilting/removable glass sunroof ⑤ and black paint ①—⑥ ⑨.





For full specification details see pages 24–29.









†† As recommended by the Association of British Insurers.

 MODEL
 ENGINE
 INS. GROUP†† PRICE €

 S 3-D00R
 1.6
 4
 7865

## FIESTA

#### TECHNICAL

|                    | FUEL CONSUMPTION<br>IN MPG (L/100km)†<br>CONSTANT 56 MPH<br>(90 kmh) | CONSTANT 75 MPH<br>(120 kmh) | SIMULATED<br>URBAN DRIVING | PERFORMANCE<br>(Ford Test Figs.) | MAX. SPEED MPH | 0-60 MPH (SECS) | 30-50 MPH* (SECS) |
|--------------------|----------------------------------------------------------------------|------------------------------|----------------------------|----------------------------------|----------------|-----------------|-------------------|
| 3-DOOR FIESTAS     |                                                                      |                              |                            |