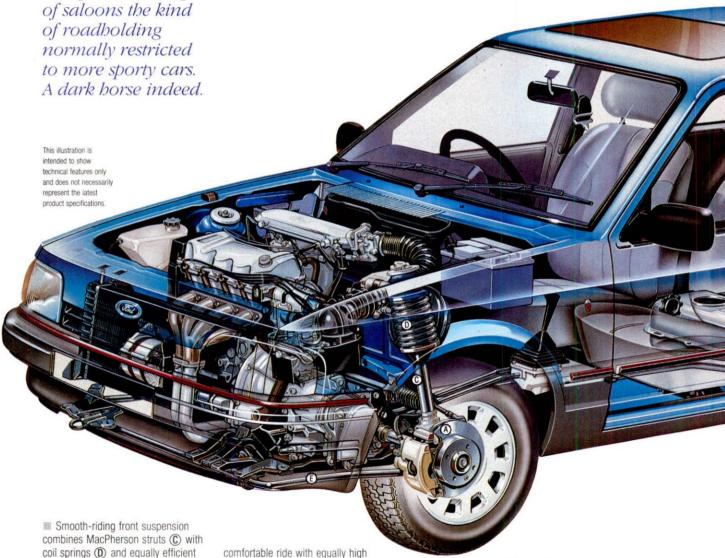

capable of exhilarating performance, and a sure-footed suspension package that gives this range of saloons the kind of roadholding normally restricted to more sporty cars. A dark horse indeed.

III The elegant Ford Orion's wind-cheating aerodynamics are complemented by a range of equally efficient engines, all with a smooth, five-speed gearbox as standard. Choices include the latest 1.3 High Compression Swirl (HCS) petrol engine, which produces 63 PS at 5000 rpm, and the new 1.8 diesel with 60 PS at 4800 rpm.

■ All Orion petrol engines can run on unleaded fuel. The 1.3 HCS engine needs no adjustment, but Ford Dealers will be pleased to make the minor adjustment neccessary on 1.4 CVH, 1.6 CVH and 1.6i units. This adjustment is free of charge at the pre-delivery inspection, on request.





■ Smooth-riding front suspension combines MacPherson struts ⓒ with coil springs ⑩ and equally efficient shock absorbers (within C). There's also a stabiliser bar ⓒ, which reduces the body's inclination to roll when cornering. Thanks to fully independent suspension, the Orion combines a very

comfortable ride with equally high roadholding and handling standards. The rear layout has swinging arms (F), carefully located by tie bars (G), coil springs (H) and strut-type shock absorbers (J).

All new Orions have a comprehensive 20-stage paint and protection treatment, endorsed by Ford's six-year anti-corrosion assurance.

### THE · DARK · HORSE

- Ford helps stem the rising tide of 'autocrime' by fitting all Orions with high-security locks. Central locking is standard on the LX, as well as the