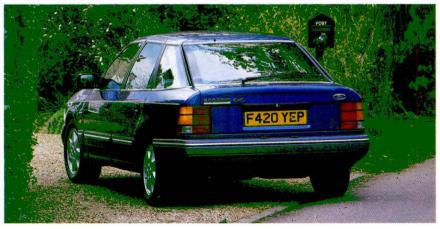

## SIERRA RANGE

VOTED FLEET CAR OF THE YEAR 1989 BY THE ASSOCIATION OF CAR FLEET OPERATORS.