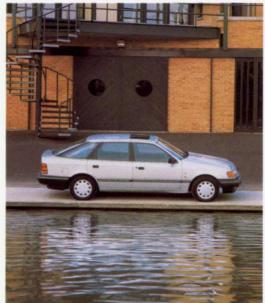

## SIERRA RANGE

VOTED FLEET CAR OF THE YEAR 1989 BY THE ASSOCIATION OF CAR FLEET OPERATORS.