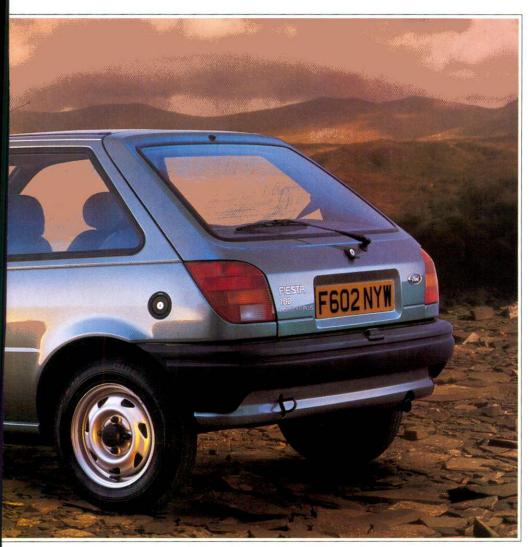

# WINNERS OF PREMIER AWARDS

It's a winner from the start! Ford's fabulous new Fiesta has beaten 138 other models to the prestigious "What Car?" magazine's "Car of the Year 1989" accolade. The assessments included "punishing driving schedules and back-to-back testing" by the journal's experts, and style, engineering and value were priorities, too.