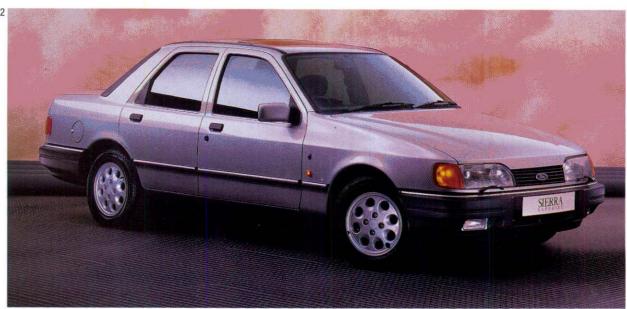

## SIERRA RANGE

VOTED FLEET CAR OF THE YEAR 1989 BY THE ASSOCIATION OF CAR FLEET OPERATORS.