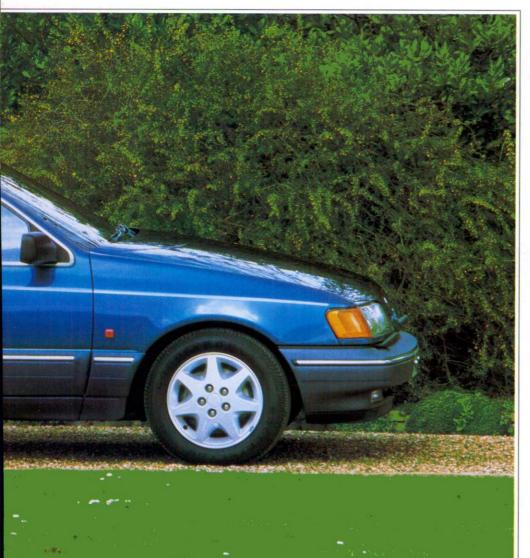

## SIERRA RANGE

VOTED FLEET CAR OF THE YEAR 1989 BY THE ASSOCIATION OF CAR FLEET OPERATORS.