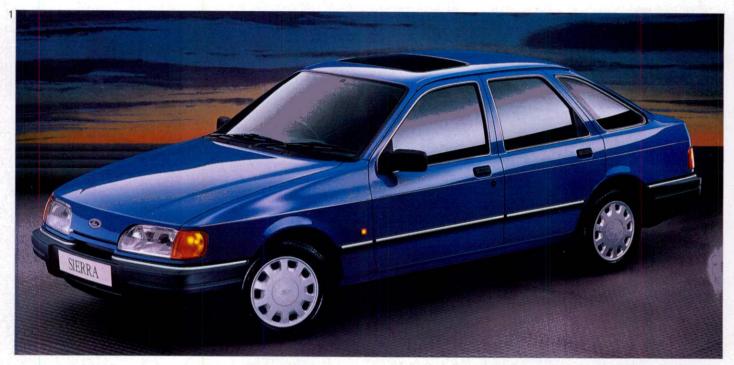

## SIERRA RANGE

VOTED FLEET CAR OF THE YEAR 1989 BY THE ASSOCIATION OF CAR FLEET OPERATORS.