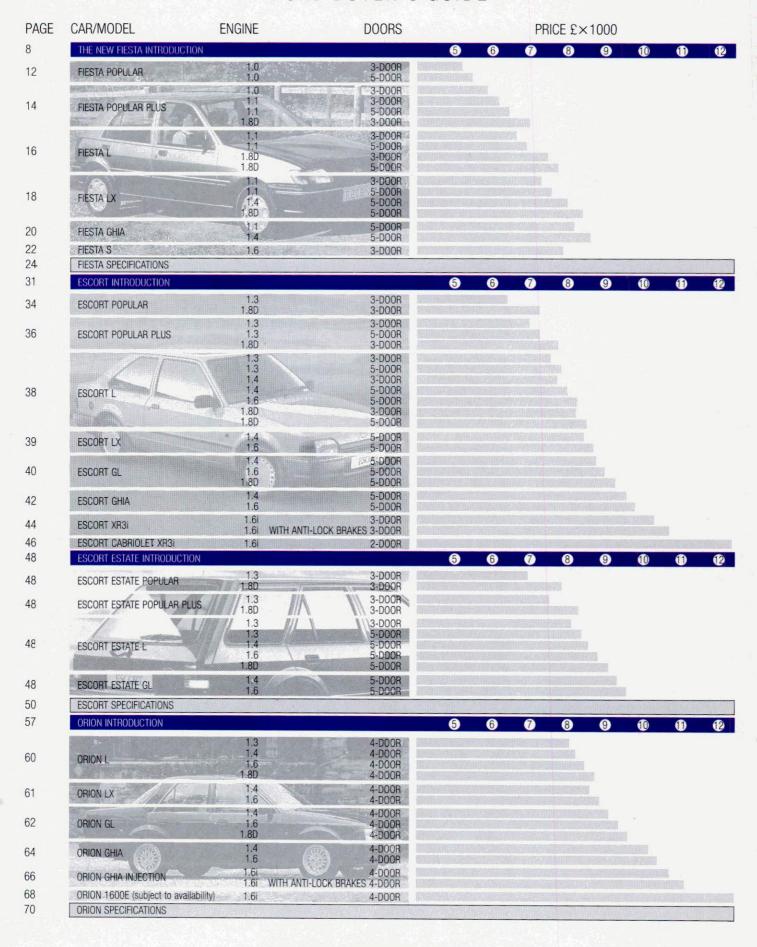

| 20                      | BUYER'S GUIDE<br>FORD • TODAY • TOMORROW<br>NEW MODELS              | 2<br>4<br>7             |
|-------------------------|---------------------------------------------------------------------|-------------------------|
|                         | THE NEW FORD FIESTA RANGE<br>SPECIFICATIONS<br>COLOUR AND TRIM      | 8<br>24<br>30           |
| ESCORT POPULAR PLUS     | ESCORT RANGE<br>ESCORT ESTATES<br>SPECIFICATIONS<br>COLOUR AND TRIM | 31<br>48<br>50<br>56    |
| ORION 1.4 LX            | ORION RANGE<br>SPECIFICATIONS<br>COLOUR AND TRIM                    | 57<br>70<br>74          |
|                         | SIERRA SAPPHIRE RANGE<br>SPECIFICATIONS<br>COLOUR AND TRIM          | 75<br>106<br>88         |
|                         | SIERRA RANGE<br>SIERRA ESTATES<br>SPECIFICATIONS<br>COLOUR AND TRIM | 89<br>104<br>106<br>112 |
|                         | GRANADA RANGE<br>SPECIFICATIONS<br>COLOUR AND TRIM                  | 113<br>132<br>124       |
|                         | SCORPIO RANGE<br>SPECIFICATIONS<br>COLOUR AND TRIM                  | 125<br>132<br>138       |
| THE ME IN SEC. 1        | IN-CAR ENTERTAINMENT                                                | 139                     |
| NO. THEN DURKS NO. ORES | FORD ACCESSORIES                                                    | 142                     |
|                         | FORD CARES                                                          | 144                     |