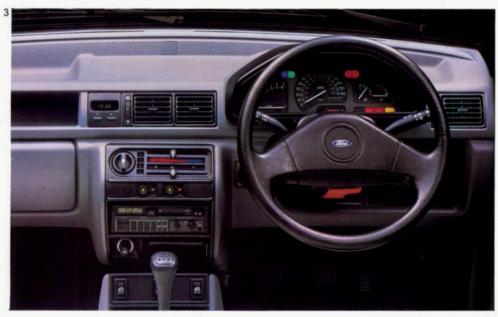

ial.
- ☐ Key optional features available at extra cost include an automatic transmission ⑥ on the five-door 1.1 and 1.4 models, rapid de-ice windscreen on the 1.4 engine, metallic paint and an option pack that consists of central locking, electrically operated front windows and remote tailgate release.















| MODEL     | ENGINE | INS. GRO | OUP TPRICE £ |
|-----------|--------|----------|--------------|
| LX 3-DOOR | 1.1    | 3        | 7293         |
| LX 5-DOOR | 1.1    | 3        | 7570         |
| LX 5-DOOR | 1.4    | 4        | 7992         |
| LX 5-DOOR | 1.8D   | 4        | 8392         |

†† As recommended by the Association of British Insurers

## FIESTA

GHIA





#### The new Fiesta worthily bears the Ghia designation on models brimming with luxury and refinement







avish standards of interior comfort and a particularly smart exterior characterise the new five-door Fiesta which bears the prestigious Ghia crest. Comfortable motoring with extra style.

For full specification

details see

pages 24-31.

Standard features include:

- Five-door body style 1.
- Choice of new 1.1 HCS or 1.4 CVH petrol engines, with fivespeed gearbox as standard.
- Central door locking with torch key (4).
- Tilting/removable screened glass sunroof ⑥.
- Tachometer and trip recorder

  3.
- Four-door operated front courtesy light.
- Remote tailgate release 2.
- Front seat back stowage nets 8.
- Variable position front seat belt upper fixing ⑦.
- Electrically operated front windows (2).
- Self-seek AM/FM stereo Radio/ Cassette – Model ESRT 32 PS ⑤ with four speakers and roof m