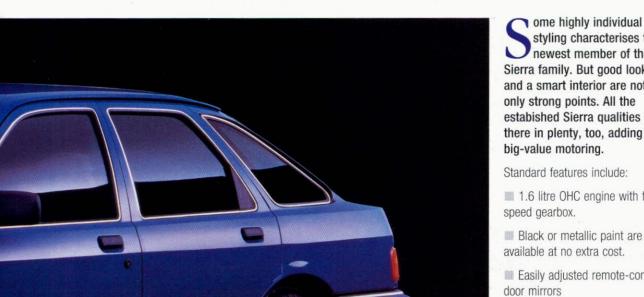

## SIERRA RANGE

VOTED FLEET CAR OF THE YEAR 1989 BY THE ASSOCIATION OF CAR FLEET OPERATORS.