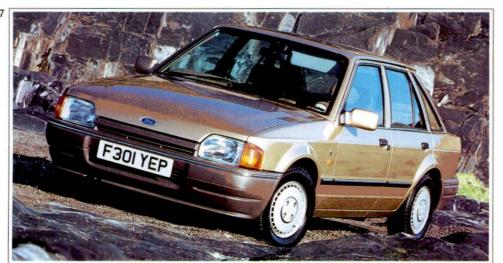

l specification details see pages 50-55.



- changing five-speed gearbox as standard.
- Central locking by key with built-in torch.
- Electrically operated (5) and heated door mirrors with bodycolour housings.
- Tinted glass.
- III Tilt-or-slide glass sunroof with louvred blind.
- Rapid de-ice windscreen (2).
- Refined and luxurious interior seat fabric - Astral (2).
- Convenient electrically operated front windows (6).
- Rear seat central armrest (3).
- Mew Electronic Stereo Sound System - Model 2007 with separate power amplifier 4, four speakers and aerial incorporated in tailgate window heating element.
- ☐ Key optional features, available at extra cost, include metallic paint 1) (7), mechanically controlled anti-lock braking system and an automatic transmission for the 1.6 engine.





| MODEL       | ENGINE | INS. GRO | OUP††PRICE £ |
|-------------|--------|----------|--------------|
| GHIA 5-DOOR | 1.4    | 4        | 9541         |
| GHIA 5-DOOR | 1.6    | 4        | 9781         |

tt As by the Association of British Insurers.

X R 3 i







# The exhilarating Escort . . . sporty performance from a specially tailored model with the power of petrol injection









 MODEL
 ENGINE
 INS. GROUP†† PRICE €

 XR3i 3-DOOR
 1.6Fi
 5
 10282

 XR3i ALB 3-DOOR
 1.6Fi
 5
 10682

powerful performance package from Ford Special Vehicle Engineering. The fuel-injected engine is carefully matched by the sports suspension and wide wheels, and both interior and exterior specification strongly mirror the sporty image.

specification

details see

pages 50-55

Standard features inclu