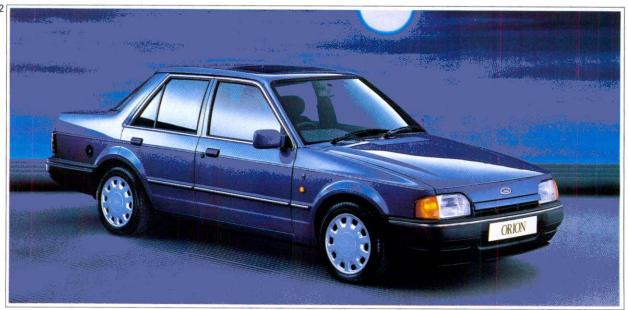

er's sunvisor (2).
- Tinted glass and tilt-or-slide glass sunroof with louvred blind (3).
- High-security locks with central locking.
- Versatile rear seatback split-folds 60:40 ⑤.
- New Electronic Self-Seek AM/FM Stereo Radio/Cassette – Model 2005 with anti-theft coding ⑦ and aerial incorporated in rear windscreen heating element.
- ☐ Key optional features, available at extra cost, include rapid de-ice windscreen and a mechanically controlled anti-lock braking system.



ORION

| MODEL | ENGINE | INS. GROUP TPRIC |      |  |
|-------|--------|------------------|------|--|
| GL    | 1.4    | 4                | 9090 |  |
| GL    | 1.6    | 4                | 9330 |  |
| GL    | 1.8D   | 4                | 9590 |  |

†† As recommended by the Association of British Insurers.

# ORION GHIA





#### Elegance enhanced by luxury... that's the Orion Ghia, which blends classical saloon lines with superior styling

















he Orion Ghia has highclass styling and an elegant interior, equipped with a host of electrically powered equipment for effortless motoring. All in addition to the timeless appeal of saloon configuration. For full

specification

details see pages 70-73.

Standard features include:

- Choice of 1.4-litre and 1.6-litre engines, both with a five-speed gearbox as standard.
- Silver wheel covers and  $185/60 \times 14$  tyres **2**.
- Rear head restraints (1).
- Electrically heated and operated door mirrors with body-colour housings (5).
- Rapid de-ice windscreen 7.
- Tachometer 7.
- Electrically operated front windows (6).
- $\hfill \hfill \hfill$
- Header mo