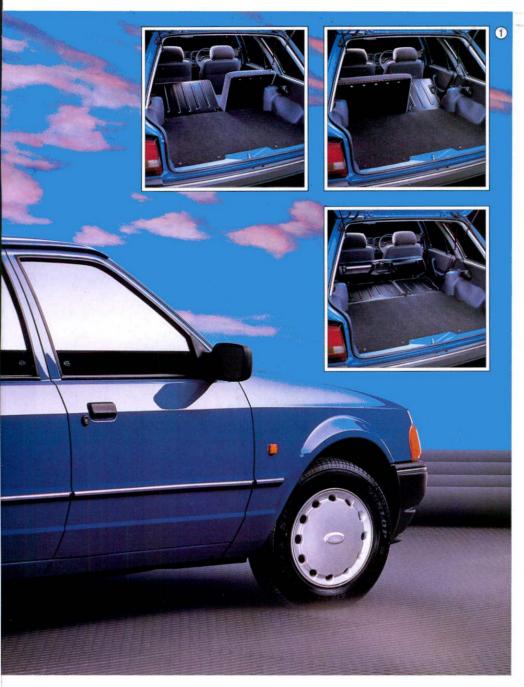

| MODEL    | ENGINE | INS. GROUP TPRICE |      |  |  |  |  |
|----------|--------|-------------------|------|--|--|--|--|
| L 3-DOOR | 1.1    | 3                 | 6645 |  |  |  |  |
| L 5-DOOR | 1.1    | 3                 | 6922 |  |  |  |  |
| L 3-DOOR | 1.8D   | 4                 | 7467 |  |  |  |  |
| L 5-DOOR | 1.8D   | 4                 | 7744 |  |  |  |  |