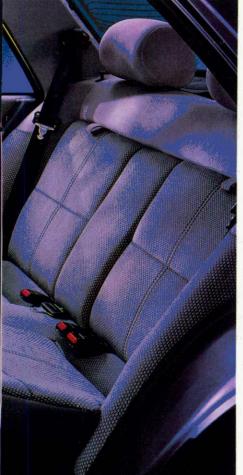

tral locking.
- Versatile rear seatback split-folds 60:40 ⑤.
- New Electronic Self-Seek AM/FM Stereo Radio/Cassette – Model 2005 with anti-theft coding ⑦ and aerial incorporated in rear windscreen heating element.
- ☐ Key optional features, available at extra cost, include rapid de-ice windscreen and a mechanically controlled anti-lock braking system.



ORION

| MODEL | ENGINE | INS. GROUP TPRIC |      |  |
|-------|--------|------------------|------|--|
| GL    | 1.4    | 4                | 9090 |  |
| GL    | 1.6    | 4                | 9330 |  |
| GL    | 1.8D   | 4                | 9590 |  |

†† As recommended by the Association of British Insurers.

# ORION GHIA





#### Elegance enhanced by luxury... that's the Orion Ghia, which blends classical saloon lines with superior styling

















he Orion Ghia has highclass styling and an elegant interior, equipped with a host of electrically powered equipment for effortless motoring. All in addition to the timeless appeal of saloon configuration. For full

specification

details see pages 70-73.

Standard features include:

- Choice of 1.4-litre and 1.6-litre engines, both with a five-speed gearbox as standard.
- Silver wheel covers and  $185/60 \times 14$  tyres **2**.
- Rear head restraints (1).
- Electrically heated and operated door mirrors with body-colour housings (5).
- Rapid de-ice windscreen 7.
- Tachometer 7.
- Electrically operated front windows (6).
- $\hfill \hfill \hfill$
- Header mounted quartz digital clock and courtesy light (3).
- Tilt-or-slide glass sunroof with louvred blind.
- New Electronic St