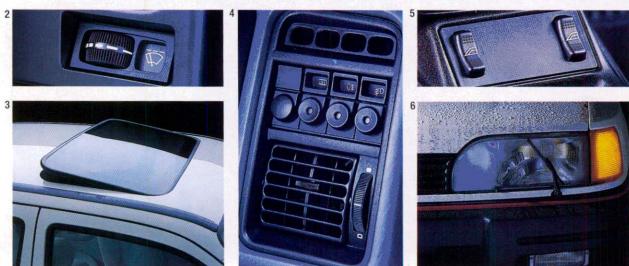

TWO IN COLUMN TWO IN COLUMN TWO IN COLUMN TWO IN COLUMN TWO IN COLUMN TWO IN COLUMN TWO IN COLUMN TWO IN COLUMN TWO IN COLUMN TWO IN COLUMN TWO IN COLUMN TWO IN COLUMN TWO IN COLUMN TWO IN COLUMN TWO IN COLUMN TWO IN COLUMN TWO IN COLUMN TWO IN COLUMN TWO IN COLUMN TWO IN COLUMN TWO IN COLUMN TWO IN COLUMN TWO IN COLUMN TWO IN COLUMN TWO IN COLUMN TWO IN COLUMN TWO IN COLUMN TWO IN COLUMN TWO IN COLUMN TWO IN COLUMN TWO IN COLUMN TWO IN COLUMN TWO IN COLUMN TWO IN COLUMN TWO IN COLUMN TWO IN COLUMN TWO IN COLUMN TWO IN COLUMN TWO IN COLUMN TWO IN COLUMN TWO IN COLUMN TWO IN COLUMN TWO IN COLUMN TWO IN COLUMN TWO IN COLUMN TWO IN COLUMN TWO IN COLUMN TWO IN COLUMN TWO IN COLUMN TWO IN COLUMN TWO IN COL |

†† As recommended by the Association of British Insurers

### SIERRA SAPPHIRE

GLS





#### Ford's new fuel-injected Double Overhead Cam engine gives this luxurious saloon a certain kind of performance











plenty from the potent new DOHC 2.0-litre EFi engine, and sports suspension to take the pace in its stride.

there's performance in

For full

specification

details see

pages 106-111.

shown.

NOTE: Gearlever

knob (1) may be different to that

Standard features include:

- Ford's new 2.0 DOHC EFi engine (8).
- Headlight wash/wipe 6.
- Variable interval intermittent wipers 2.
- Sports suspension.
- 14" wheels and  $195/60 \times 14$  tyres with full wheel covers (1).
- Cobra Red bumper and moulding inserts and lower bodyside paint treatment ①.
- Power operated front windows (5).
- Tilt-or-slide glass sunroof with louvred blind and tinted glass ③.
- Comprehensive