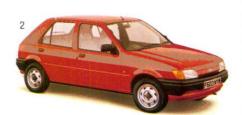

(4).
- Two-position front seat belt upper fixing.
- Moulded seats with Medley fabric trim and height adjustable padded front head restraints 2.
- Folding rear seat back.
- Stowage pocket in passenger footwell 7.
- Moulded panel door trim 2.
- Integrated door lock and handle6).
- Illuminated instrument panel (5), (8) with constant readout fuel gauge and warning lights that include oil pressure, choke-on, ignition/alternator and brake failure.















| MODEL          | <b>ENGINE</b> | INS. GROUP TPRICE £ |
|----------------|---------------|---------------------|
| POPULAR 3-DOOR | 1.0           | 2 5199              |
| POPULAR 5-DOOR | 1.0           | 2 5476              |

tt As recommended by the Association of British Insurers

# FIESTA POPULAR PLUS

# FIESTA 1.1 POPULAR PLUS













More choice, more features more appeal... the new Fiesta Popular Plus means even more Fiesta value







MODEL ENGINE INS. GROUP TPRICE £ POP. PLUS 3-DOOR 1.0 2 5877 POP. PLUS 3-DOOR 1.1 6183 POP. PLUS 5-DOOR 1.1 3 6460 1.8D 7005 POP. PLUS 3-DOOR

he new three- and fivedoor Fiesta Popular Plus hatchbacks build on the strengths of the Popular model, offering a wider choice of power units and the availability of Ford's innovative CTX automatic transmission. Safetyenhancing anti-lock brakes can be specified for your additional peace of mind.

Standard features include:

- Choice of three- 4 or five-door body styles.
- Ford's new 1.0 HCS and 1.1 HCS and the 1.8 diesel engines are available on the three-door model. A five-door model is available with the 1.1 HCS engine. Four-speed ge