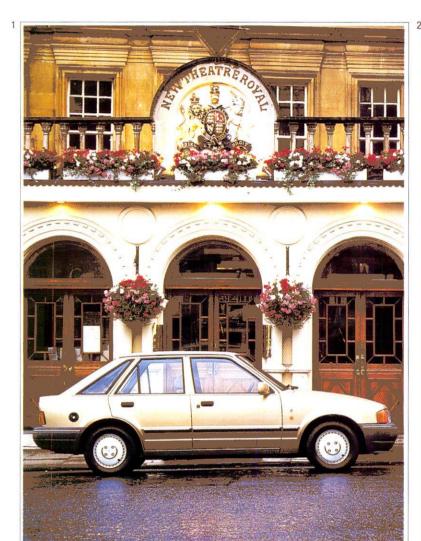

# WINNERS OF PREMIER AWARDS

It's a winner from the start! Ford's fabulous new Fiesta has beaten 138 other models to the prestigious "What Car?" magazine's "Car of the Year 1989" accolade. The assessments included "punishing driving schedules and back-to-back testing" by the journal's experts, and style, engineering and value were priorities, too.