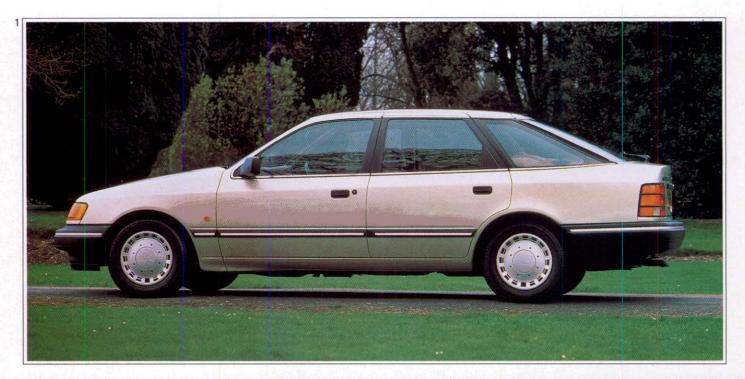

from that shown.

Standard features include:

- Electronically controlled antilock braking system.
- Choice of Ford's new 2.0 DOHC and new 2.0 DOHC EFi ⑥ or 2.5-litre turbo diesel ⑤ engines.
- Anti-theft alarm.
- Body colour-toned bumpers and wide bodyside mouldings with bright insert ①.
- Central locking with torch key.
- Tinted glass and tilt-or-slide glass sunroof with louvred blind.
- Passenger side vanity mirror and rear courtesy light 4.
- 60:40 split rear seat back.
- Electronic Self-Seek AM/FM Stereo Radio/Cassette — Model 2005 with anti-theft coding ③, four speakers and radio aerial incorporated in rear window's heating element.
- ☐ Key optional features, available at extra cost include metallic paint ①.



†† As recommended by the Association of British Insurers.

# GRANADA

GL





#### A superb blend of refinement and power, with a lavish interior to match the elegant exterior

3



he new 2.0 Double
Overhead Cam (DOHC)
fuel injected petrol
engine offered in the Granada
GL adds further refinement and
smoothness to this luxurious
model.

For full specification details see pages 132–137.



- Choice of Ford's new 2.0-litre EFi DOHC ⑦ petrol engine or 2.5-litre turbo diesel.
- Electronically controlled antilock braking system.
- Anti-theft alarm.
- Central locking with torch key.
- Driver's seat height adjustment
   height adjustable rear seat headrestraints
   and rear central armrest
- Tinted glass and tilt-or-slide screened glass sunroof with louvred blind (4).
- Carpeted lower rear doors.
- Power operated front windows.
- Rear courtesy light.
- Electronic Self-