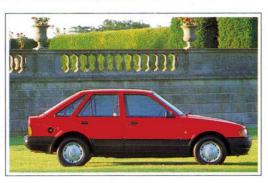

ures include:

- Choice of 1.4-litre and 1.6-litre petrol engines with five-speed gearbox.
- Protective bodyside mouldings and polycarbonate bumpers with red inserts. Grey paint treatment below bodyside moulding ①.
- Seats trimmed in Madrid fabric.
- Central locking (5).
- Tinted glass.
- Screened glass sunroof with louvred blind 3.
- Spacious and versatile fiveseater interior with velour carpet and 60:40 split-fold rear seatback.
- Clear, crisp instruments include tachometer (4) and header mounted quartz digital clock (6).
- New Electronic Self-Seek AM/FM Stereo Radio/Cassette – Model 2005 with anti-theft coding ② and aerial incorporated in tailgate window heating element.
- ☐ Key optional features, available at extra cost, include a mechanically controlled anti-lock braking system.













| MODEL     | ENGINE | ENGINE INS. GROUP ++ PRICE |      |  |  |  |  |  |
|-----------|--------|----------------------------|------|--|--|--|--|--|
| LX 5-DOOR | 1.4    | 4                          | 8428 |  |  |  |  |  |
| LX 5-DOOR | 1.6    | 4                          | 8668 |  |  |  |  |  |

†† As recommended by the Association of British Insurers

GL





# High standards of refinement, and a host of comfort and convenience features distinguish this very appealing Escort











his exceptionally well-equipped Escort truly deserves its GL designation. It discreetly combines luxury with performance, and embodies a special kind of elegance discernible in subtleties like the classical coachlines and the smart wheel covers.

For full

specification

details see pages 50-55.

St