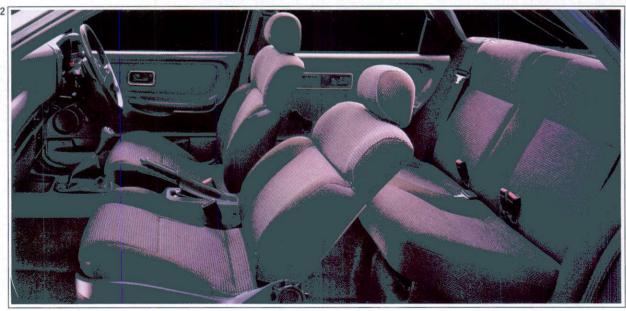

TERIOR DIMENSIONS (INCHES) | GRANADA | SCORPIO |  |
|------------------------------|---------|---------|--|
| A OVERALL LENGTH             | 183.8   | 183.8   |  |
| B OVERALL WIDTH              | 77.3    | 77.3    |  |
| C UNLADEN HEIGHT             | 54.8†   | 54.8†   |  |
| D WHEELBASE                  | 108.7   | 108.7   |  |
| INTERIOR DIMENSIONS (INCHES) |         |         |  |

#### E FRONT EFFECTIVE HEADROOM 38.0 38.0 F MAX EFFECTIVE LEG ROOM 42.1 42.1 . G SHOULDER ROOM 56.4 56.4 37.6 37.6 41.7 41.7

| STOWABLE LUGGAGE (CUBIC F     | EET)‡ |      |  |
|-------------------------------|-------|------|--|
| K 5 SEAT MODE                 | 15.5  | 15.5 |  |
| L 2 SEAT MODE (laden to roof) | 47.7  | 47.7 |  |

event of any query, please consult a Ford Dealer,



# GRANADA LX · TAXI





#### Exceptionally high standards of equipment and specification place the Granada LX and Taxi in a class-leading position



GRANADA 20 LX







| MODEL | ENGINE       | INS. GROU