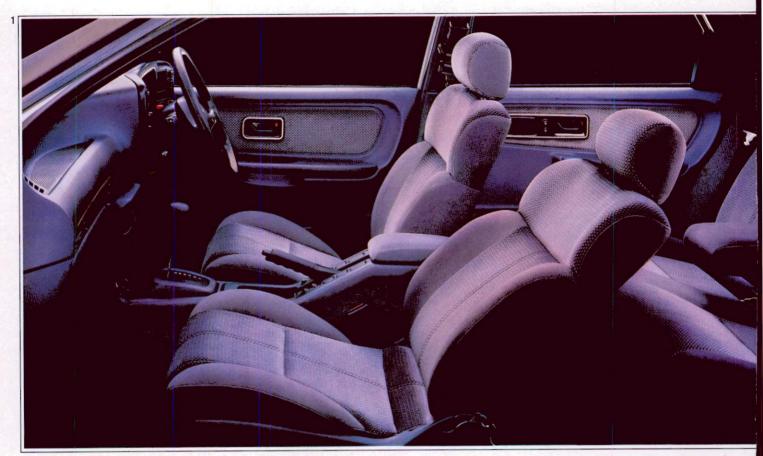

adjustment
   height adjustable rear seat headrestraints
   and rear central armrest
- Tinted glass and tilt-or-slide screened glass sunroof with louvred blind (4).
- Carpeted lower rear doors.
- Power operated front windows.
- Rear courtesy light.
- Electronic Self-Seek AM/FM Stereo Radio/Cassette — Model 2005 with anti-theft coding ③, four speakers and radio aerial in rear window's heating element.
- ☐ Key optional features, available at extra cost, include rapid de-ice windscreen and metallic paint ①.









| MODEL | ENGINE       | INS. GROU | JP††PRICE £ |
|-------|--------------|-----------|-------------|
| GL    | 2.0 DOHC EFi | T.B.A.    | 13700       |
| GL    | 2.5tD        | 6         | 15060       |

†† As recommended by the Association of British Insurers

# GRANADA

GHIA





#### Granada plus Ghia... a formidable sum of luxury ingredients that adds up to outstanding comfort









eldom has a car more deserved to wear the Ghia crest than the Granada Ghia. Higher levels of interior and exterior specifications put the Ghia at the top of its class for style and equipment.

For full

specification

details see

132-137.

Standard features include:

- Choice of Ford's new 2.0 DOHC EFi (9), 2.9-litre EFi V6 engines and now, the 2.5 turbo diesel.
- Five-speed gearbox standard on 2.0 DOHC EFi and the 2.5 turbo diesel. Automatic transmission ① on 2.9 engine.
- Ford's acclaimed electronic anti-lock braking system.
- Rapid de-ice windscreen (petrol models only) (6) and headlight wash (2).
- Anti-theft alarm.
- Bodyside coachlines 2.
- Electric front and rear window