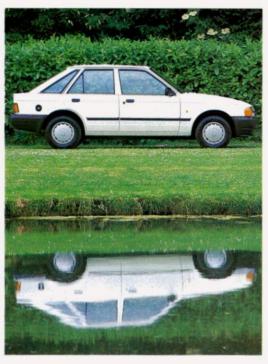

der mounted quartz digital clock (6).
- New Electronic Self-Seek AM/FM Stereo Radio/Cassette – Model 2005 with anti-theft coding ② and aerial incorporated in tailgate window heating element.
- ☐ Key optional features, available at extra cost, include a mechanically controlled anti-lock braking system.













| MODEL     | ENGINE | ENGINE INS. GROUP ++ PRICE |      |  |  |  |  |  |
|-----------|--------|----------------------------|------|--|--|--|--|--|
| LX 5-DOOR | 1.4    | 4                          | 8428 |  |  |  |  |  |
| LX 5-DOOR | 1.6    | 4                          | 8668 |  |  |  |  |  |

†† As recommended by the Association of British Insurers

GL





# High standards of refinement, and a host of comfort and convenience features distinguish this very appealing Escort











his exceptionally well-equipped Escort truly deserves its GL designation. It discreetly combines luxury with performance, and embodies a special kind of elegance discernible in subtleties like the classical coachlines and the smart wheel covers.

For full

specification

details see pages 50-55.

Standard features include:

- Choice of 1.4-litre and 1.6-litre petrol and 1.8-litre diesel engines.
- Stylish interior seat fabric Focus (1).
- Convenient electrically operated and heated door mirrors (2).
- Electrically operated front windows, controls located on door armrests ③.
- Quartz digital clock and courtesy light in neat overhead console.
- Central locking.
- Tilt-or-slide glass sunroof with louvred blind (5).
- New Electronic Self-Seek
  AM/FM Stereo Radio/Cassette —
  Model 200