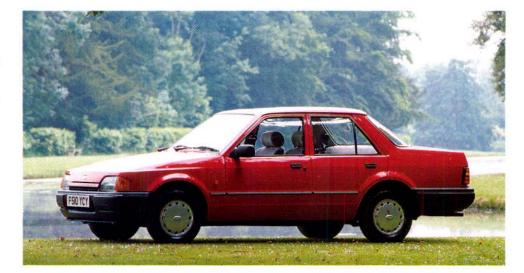

CAR OF THE YEAR 1989

BEST SMALL HATCHBACK

BEST FAMILY CAR

THE NEW FIESTA

FIESTA 1.1 LX

SIERRA SAPPHIRE 2.0 EFI GHIA

Ford cars have impressed fleet buyers, too. "Fleet News" readers voted three Ford models Best in their classes, placing reliability, list price, ownership costs, resale value, quality and servicing costs among the priorities. The Escort's anti-lock braking option earned special mention, and the Granada was noted for its outstanding prestige.

BEST SALOON CAR UP TO 1400cc

BEST ESTATE CAR

BEST EXECUTIVE CAR **ESCORT** 

**SIERRA** 

**GRANADA** 