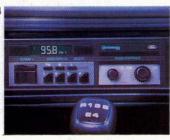

For full

specification

details see pages 50-55.

Standard features include:

- Choice of 1.4-litre and 1.6-litre petrol and 1.8-litre diesel engines.
- Stylish interior seat fabric Focus (1).
- Convenient electrically operated and heated door mirrors (2).
- Electrically operated front windows, controls located on door armrests ③.
- Quartz digital clock and courtesy light in neat overhead console.
- Central locking.
- Tilt-or-slide glass sunroof with louvred blind (5).
- New Electronic Self-Seek
  AM/FM Stereo Radio/Cassette —
  Model 2005 with anti-theft
  coding ⑥ and aerial incorporated
  in tailgate window heating
  element ④.
- ☐ Key optional features, available at extra cost, include rapid de-ice windscreen and a mechanically controlled anti-lock braking system.