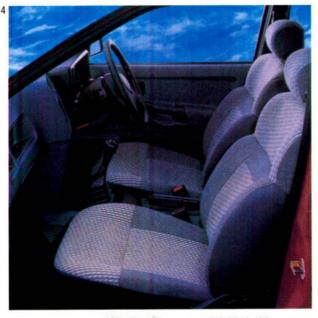

## SIERRA RANGE

VOTED FLEET CAR OF THE YEAR 1989 BY THE ASSOCIATION OF CAR FLEET OPERATORS.