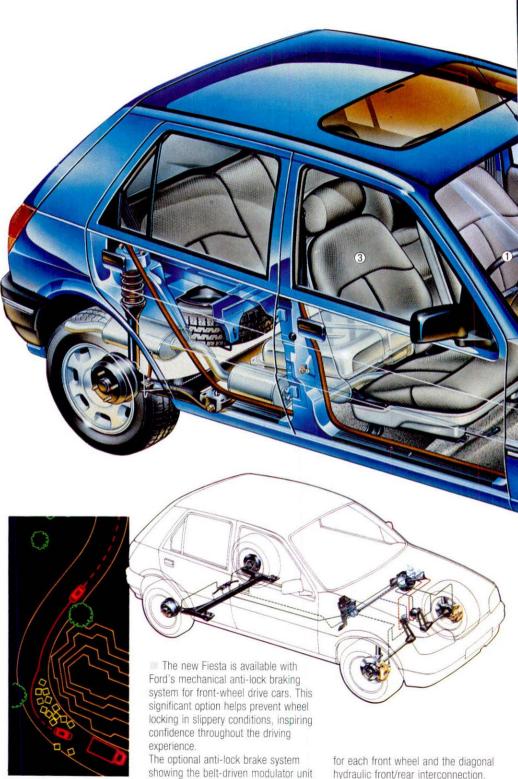

## FORD BUYER'S GUIDE

| CAR/MODEL               | <b>ENGINE</b>              | DOC                                  | ORS            | PRICE £×1000                                                                                                                                                                                                                                                                                                                                                                                                                                                                                                                                                                                                                                                                                                                                                                                                                                                                                                                                                                                                                                                                                                                                                                                                                                                                                                                                                                                                                                                                                                                                                                                                                                                                                                                                                                                                                                                                                                                                                                                                                                                                                                                   | PAGE |
|-------------------------|----------------------------|--------------------------------------|----------------|--------------------------------------------------------------------------------------------------------------------------------------------------------------------------------------------------------------------------------------------------------------------------------------------------------------------------------------------------------------------------------------------------------------------------------------------------------------------------------------------------------------------------------------------------------------------------------------------------------------------------------------------------------------------------------------------------------------------------------------------------------------------------------------------------------------------------------------------------------------------------------------------------------------------------------------------------------------------------------------------------------------------------------------------------------------------------------------------------------------------------------------------------------------------------------------------------------------------------------------------------------------------------------------------------------------------------------------------------------------------------------------------------------------------------------------------------------------------------------------------------------------------------------------------------------------------------------------------------------------------------------------------------------------------------------------------------------------------------------------------------------------------------------------------------------------------------------------------------------------------------------------------------------------------------------------------------------------------------------------------------------------------------------------------------------------------------------------------------------------------------------|------|
| SIERRA SAPPHIRE INTRODU | JCTION                     |                                      |                | 9 0 0 0 0 0 0 0 0 0 0 0 0 0 0 0 0 0 0                                                                                                                                                                                                                                                                                                                                                                                                                                                                                                                                                                                                                                                                                                                                                                                                                                                                                                                                                                                                                                                                                                                                                                                                                                                                                                                                                                                                                                                                                                                                                                                                                                                                                                                                                                                                                                                                                                                                                                                                                                                                                          | 75   |
| SIERRA SAPPHIRE CLASSIC | 1.6                        |                                      |                |                                                                                                                                                                                                                                                                                                                                                                                                                                                                                                                                                                                                                                                                                                                                                                                                                                                                                                                                                                                                                                                                                                                                                                                                                                                                                                                                                                                                                                                                                                                                                                                                                                                                                                                                                                                                                                                                                                                                                                                                                                                                                                                                | 79   |
| SIERRA<br>SAPPHIRE L    | 1.6<br>1.8                 | 4-D                                  | OOR            |                                                                                                                                                                                                                                                                                                                                                                                                                                                                                                                                                                                                                                                                                                                                                                                                                                                                                                                                                                                                                                                                                                                                                                                                                                                                                                                                                                                                                                                                                                                                                                                                                                                                                                                                                                                                                                                                                                                                                                                                                                                                                                                                | 80   |
| SAPPHIKE L              | 2.3D                       | 4-D                                  | 000R           |                                                                                                                                                                                                                                                                                                                                                                                                                                                                                                                                                                                                                                                                                                                                                                                                                                                                                                                                                                                                                                                                                                                                                                                                                                                                                                                                                                                                                                                                                                                                                                                                                                                                                                                                                                                                                                                                                                                                                                                                                                                                                                                                |      |
| SIERRA                  | 1.6                        | 4-D<br>4-D                           | OOR<br>OOR     |                                                                                                                                                                                                                                                                                                                                                                                                                                                                                                                                                                                                                                                                                                                                                                                                                                                                                                                                                                                                                                                                                                                                                                                                                                                                                                                                                                                                                                                                                                                                                                                                                                                                                                                                                                                                                                                                                                                                                                                                                                                                                                                                | 8    |
| SAPPHIRE LX             | 2.0 DOHC                   | 4-D                                  | OOR            |                                                                                                                                                                                                                                                                                                                                                                                                                                                                                                                                                                                                                                                                                                                                                                                                                                                                                                                                                                                                                                                                                                                                                                                                                                                                                                                                                                                                                                                                                                                                                                                                                                                                                                                                                                                                                                                                                                                                                                                                                                                                                                                                |      |
| SIERRA                  | 1.6<br>1.8                 |                                      | OOR            |                                                                                                                                                                                                                                                                                                                                                                                                                                                                                                                                                                                                                                                                                                                                                                                                                                                                                                                                                                                                                                                                                                                                                                                                                                                                                                                                                                                                                                                                                                                                                                                                                                                                                                                                                                                                                                                                                                                                                                                                                                                                                                                                |      |
| SAPPHIRE GL             | 2.0 DOHC<br>2.3D           | 4-D                                  | OOR<br>OOR     |                                                                                                                                                                                                                                                                                                                                                                                                                                                                                                                                                                                                                                                                                                                                                                                                                                                                                                                                                                                                                                                                                                                                                                                                                                                                                                                                                                                                                                                                                                                                                                                                                                                                                                                                                                                                                                                                                                                                                                                                                                                                                                                                | 8    |
| SIERRA SAPPHIRE GLS     | 2.0 DOHC EFI               |                                      | OOR            |                                                                                                                                                                                                                                                                                                                                                                                                                                                                                                                                                                                                                                                                                                                                                                                                                                                                                                                                                                                                                                                                                                                                                                                                                                                                                                                                                                                                                                                                                                                                                                                                                                                                                                                                                                                                                                                                                                                                                                                                                                                                                                                                | 8    |
| SIERRA SAPPHIRE GHIA    | 2.0 DOHC EFI               |                                      | 00R            |                                                                                                                                                                                                                                                                                                                                                                                                                                                                                                                                                                                                                                                                                                                                                                                                                                                                                                                                                                                                                                                                                                                                                                                                                                                                                                                                                                                                                                                                                                                                                                                                                                                                                                                                                                                                                                                                                                                                                                                                                                                                                                                                | 8    |
| SIERRA INTRODUCTION     |                            |                                      |                | 9 0 0 0 0 0 0 0 0 0 0 0 0 0 0 0 0 0 0 0                                                                                                                                                                                                                                                                                                                                                                                                                                                                                                                                                                                                                                                                                                                                                                                                                                                                                                                                                                                                                                                                                                                                                                                                                                                                                                                                                                                                                                                                                                                                                                                                                                                                                                                                                                                                                                                                                                                                                                                                                                                                                        | 8    |
| SIERRA LASER            | 1.6                        |                                      |                |                                                                                                                                                                                                                                                                                                                                                                                                                                                                                                                                                                                                                                                                                                                                                                                                                                                                                                                                                                                                                                                                                                                                                                                                                                                                                                                                                                                                                                                                                                                                                                                                                                                                                                                                                                                                                                                                                                                                                                                                                                                                                                                                | 9    |
| SIERRA L                | 1.6<br>1.8                 |                                      | OOR            |                                                                                                                                                                                                                                                                                                                                                                                                                                                                                                                                                                                                                                                                                                                                                                                                                                                                                                                                                                                                                                                                                                                                                                                                                                                                                                                                                                                                                                                                                                                                                                                                                                                                                                                                                                                                                                                                                                                                                                                                                                                                                                                                | 9.   |
| CIETIVE                 | 2.3D                       | 5-D                                  | OOR            |                                                                                                                                                                                                                                                                                                                                                                                                                                                                                                                                                                                                                                                                                                                                                                                                                                                                                                                                                                                                                                                                                                                                                                                                                                                                                                                                                                                                                                                                                                                                                                                                                                                                                                                                                                                                                                                                                                                                                                                                                                                                                                                                | J    |
| SIERRA LX               | 1.6<br>1.8                 |                                      | OOR            |                                                                                                                                                                                                                                                                                                                                                                                                                                                                                                                                                                                                                                                                                                                                                                                                                                                                                                                                                                                                                                                                                                                                                                                                                                                                                                                                                                                                                                                                                                                                                                                                                                                                                                                                                                                                                                                                                                                                                                                                                                                                                                                                | 9    |
| OLITIVI EX              | 2.0 DOHC                   | 5-D                                  | 00R            |                                                                                                                                                                                                                                                                                                                                                                                                                                                                                                                                                                                                                                                                                                                                                                                                                                                                                                                                                                                                                                                                                                                                                                                                                                                                                                                                                                                                                                                                                                                                                                                                                                                                                                                                                                                                                                                                                                                                                                                                                                                                                                                                | 3    |
|                         | 1.6<br>1.8                 |                                      | OOR            |                                                                                                                                                                                                                                                                                                                                                                                                                                                                                                                                                                                                                                                                                                                                                                                                                                                                                                                                                                                                                                                                                                                                                                                                                                                                                                                                                                                                                                                                                                                                                                                                                                                                                                                                                                                                                                                                                                                                                                                                                                                                                                                                |      |
| SIERRA GL               | 2.0 DOHC                   | 5-D                                  | OOR            |                                                                                                                                                                                                                                                                                                                                                                                                                                                                                                                                                                                                                                                                                                                                                                                                                                                                                                                                                                                                                                                                                                                                                                                                                                                                                                                                                                                                                                                                                                                                                                                                                                                                                                                                                                                                                                                                                                                                                                                                                                                                                                                                | 9    |
| SIERRA GLS              | 2.3D<br>2.0 DOHC EFI       |                                      | 00R            |                                                                                                                                                                                                                                                                                                                                                                                                                                                                                                                                                                                                                                                                                                                                                                                                                                                                                                                                                                                                                                                                                                                                                                                                                                                                                                                                                                                                                                                                                                                                                                                                                                                                                                                                                                                                                                                                                                                                                                                                                                                                                                                                | 9    |
| SIERRA GHIA             | 2.0 DOHC EFI               |                                      | OOR            |                                                                                                                                                                                                                                                                                                                                                                                                                                                                                                                                                                                                                                                                                                                                                                                                                                                                                                                                                                                                                                                                                                                                                                                                                                                                                                                                                                                                                                                                                                                                                                                                                                                                                                                                                                                                                                                                                                                                                                                                                                                                                                                                | 10   |
| SIERRA XR4×4            | 2,9EFi                     | 5-D                                  | OOR            | Management of the state of the  | 10   |
| SIERRA ESTATE INTRODUCT |                            |                                      |                | 9 0 0 0 0 0 0 0 0 0 0 0 0 0 0 0 0 0 0 0                                                                                                                                                                                                                                                                                                                                                                                                                                                                                                                                                                                                                                                                                                                                                                                                                                                                                                                                                                                                                                                                                                                                                                                                                                                                                                                                                                                                                                                                                                                                                                                                                                                                                                                                                                                                                                                                                                                                                                                                                                                                                        | 10   |
| SIERRA ESTATE LASER     | 1.6<br>1.6                 |                                      | OOR OOR        |                                                                                                                                                                                                                                                                                                                                                                                                                                                                                                                                                                                                                                                                                                                                                                                                                                                                                                                                                                                                                                                                                                                                                                                                                                                                                                                                                                                                                                                                                                                                                                                                                                                                                                                                                                                                                                                                                                                                                                                                                                                                                                                                | 10   |
| SIERRA<br>ESTATE L      | 1.8                        | 5-D                                  | OOR            |                                                                                                                                                                                                                                                                                                                                                                                                                                                                                                                                                                                                                                                                                                                                                                                                                                                                                                                                                                                                                                                                                                                                                                                                                                                                                                                                                                                                                                                                                                                                                                                                                                                                                                                                                                                                                                                                                                                                                                                                                                                                                                                                | 10   |
| LOIRILL                 | 2.3D<br>1.6                |                                      | OOR OOR        |                                                                                                                                                                                                                                                                                                                                                                                                                                                                                                                                                                                                                                                                                                                                                                                                                                                                                                                                                                                                                                                                                                                                                                                                                                                                                                                                                                                                                                                                                                                                                                                                                                                                                                                                                                                                                                                                                                                                                                                                                                                                                                                                |      |
| SIERRA                  | 1.8                        | 5-D                                  | 00R            |                                                                                                                                                                                                                                                                                                                                                                                                                                                                                                                                                                                                                                                                                                                                                                                                                                                                                                                                                                                                                                                                                                                                                                                                                                                                                                                                                                                                                                                                                                                                                                                                                                                                                                                                                                                                                                                                                                                                                                                                                                                                                                                                | 10   |
| ESTATE GL               | 2.0 DOHC<br>2.3D           |                                      | OOR OOR        |                                                                                                                                                                                                                                                                                                                                                                                                                                                                                                                                                                                                                                                                                                                                                                                                                                                                                                                                                                                                                                                                                                                                                                                                                                                                                                                                                                                                                                                                                                                                                                                                                                                                                                                                                                                                                                                                                                                                                                                                                                                                                                                                | 10   |
| SIERRA ESTATE GHIA      | 2.0 DOHC EFi               |                                      | OOR            |                                                                                                                                                                                                                                                                                                                                                                                                                                                                                                                                                                                                                                                                                                                                                                                                                                                                                                                                                                                                                                                                                                                                                                                                                                                                                                                                                                                                                                                                                                                                                                                                                                                                                                                                                                                                                                                                                                                                                                                                                                                                                                                                | 10   |
| SIERRA ESTATE GHIA 4×4  | 2.9EFi                     | 5-D                                  | OOR            | <b>建设建全部间接受到40%的增加性的基础</b>                                                                                                                                                                                                                                                                                                                                                                                                                                                                                                                                                                                                                                                                                                                                                                                                                                                                                                                                                                                                                                                                                                                                                                                                                                                                                                                                                                                                                                                                                                                                                                                                                                                                                                                                                                                                                                                                                                                                                                                                                                                                                                     | 10   |
| SIERRA SPECIFICATIONS   |                            |                                      | <b>Charles</b> |                                                                                                                                                                                                                                                                                                                                                                                                                                                                                                                                                                                                                                                                                                                                                                                                                                                                                                                                                                                                                                                                                                                                                                                                                                                                                                                                                                                                                                                                                                                                                                                                                                                                                                                                                                                                                                                                                                                                                                                                                                                                                                                                | 10   |
| GRANADA INTRODUCTION    |                            |                                      |                |                                                                                                                                                                                                                                                                                                                                                                                                                                                                                                                                                                                                                                                                                                                                                                                                                                                                                                                                                                                                                                                                                                                                                                                                                                                                                                                                                                                                                                                                                                                                                                                                                                                                                                                                                                                                                                                                                                                                                                                                                                                                                                                                | 11   |
| GRANADA TAXI            | 2.5D TURBO<br>2.0 DOHC     |                                      | OOR<br>OOR     |                                                                                                                                                                                                                                                                                                                                                                                                                                                                                                                                                                                                                                                                                                                                                                                                                                                                                                                                                                                                                                                                                                                                                                                                                                                                                                                                                                                                                                                                                                                                                                                                                                                                                                                                                                                                                                                                                                                                                                                                                                                                                                                                | 11   |
| GRANADA LX              | 2.0 DOHC EFI               | 5-D                                  | OOR            |                                                                                                                                                                                                                                                                                                                                                                                                                                                                                                                                                                                                                                                                                                                                                                                                                                                                                                                                                                                                                                                                                                                                                                                                                                                                                                                                                                                                                                                                                                                                                                                                                                                                                                                                                                                                                                                                                                                                                                                                                                                                                                                                | 11   |
|                         | 2.5D TURBO<br>2.0 DOHC EFI |                                      | OOR<br>OOR     |                                                                                                                                                                                                                                                                                                                                                                                                                                                                                                                                                                                                                                                                                                                                                                                                                                                                                                                                                                                                                                                                                                                                                                                                                                                                                                                                                                                                                                                                                                                                                                                                                                                                                                                                                                                                                                                                                                                                                                                                                                                                                                                                |      |
| GRANADA GL              | 2.5D TURBO                 |                                      | OOR            |                                                                                                                                                                                                                                                                                                                                                                                                                                                                                                                                                                                                                                                                                                                                                                                                                                                                                                                                                                                                                                                                                                                                                                                                                                                                                                                                                                                                                                                                                                                                                                                                                                                                                                                                                                                                                                                                                                                                                                                                                                                                                                                                | 11   |
| ODAMADA OUNA            | 2.0 DOHC EFI<br>2.5D TURBO | 5-Di<br>5-Di                         |                |                                                                                                                                                                                                                                                                                                                                                                                                                                                                                                                                                                                                                                                                                                                                                                                                                                                                                                                                                                                                                                                                                                                                                                                                                                                                                                                                                                                                                                                                                                                                                                                                                                                                                                                                                                                                                                                                                                                                                                                                                                                                                                                                | 12   |
| GRANADA GHIA            | 2.9EFi                     | 5-D                                  |                |                                                                                                                                                                                                                                                                                                                                                                                                                                                                                                                                                                                                                                                                                                                                                                                                                                                                                                                                                                                                                                                                                                                                                                                                                                                                                                                                                                                                                                                                                                                                                                                                                                                                                                                                                                                                                                                                                                                                                                                                                                                                                                                                |      |
| GRANADA GHIA X          | 2.0 DOHC EFI<br>2.9EFi     | 5-Di<br>5-Di                         | OOR<br>OOR     |                                                                                                                                                                                                                                                                                                                                                                                                                                                                                                                                                                                                                                                                                                                                                                                                                                                                                                                                                                                                                                                                                                                                                                                                                                                                                                                                                                                                                                                                                                                                                                                                                                                                                                                                                                                                                                                                                                                                                                                                                                                                                                                                | 12   |
| GRANADA GHIA X 4×4      | 2.9EFI                     |                                      | OOR            |                                                                                                                                                                                                                                                                                                                                                                                                                                                                                                                                                                                                                                                                                                                                                                                                                                                                                                                                                                                                                                                                                                                                                                                                                                                                                                                                                                                                                                                                                                                                                                                                                                                                                                                                                                                                                                                                                                                                                                                                                                                                                                                                | 12   |
| SCORPIO INTRODUCTION    |                            |                                      |                | 9 0 0 0 0 0 0 0 0 0 0 0 0 0 0 0 0 0 0 0                                                                                                                                                                                                                                                                                                                                                                                                                                                                                                                                                                                                                                                                                                                                                                                                                                                                                                                                                                                                                                                                                                                                                                                                                                                                                                                                                                                                                                                                                                                                                                                                                                                                                                                                                                                                                                                                                                                                                                                                                                                                                        | 12   |
| 66                      | 2.0 DOHC EFI               | CLOTH TRIM 5-D                       | OOR            |                                                                                                                                                                                                                                                                                                                                                                                                                                                                                                                                                                                                                                                                                                                                                                                                                                                                                                                                                                                                                                                                                                                                                                                                                                                                                                                                                                                                                                                                                                                                                                                                                                                                                                                                                                                                                                                                                                                                                                                                                                                                                                                                |      |
| SCORPIO                 | 2.0 DOHC EFI<br>2.9 EFI    | LEATHER TRIM 5-DI<br>CLOTH TRIM 5-DI | OOR            | ALTERNATION OF THE STATE OF THE | 12   |
|                         | 2.9 EFi                    | LEATHER TRIM 5-DI                    | OOR            |                                                                                                                                                                                                                                                                                                                                                                                                                                                                                                                                                                                                                                                                                                                                                                                                                                                                                                                                                                                                                                                                                                                                                                                                                                                                                                                                                                                                                                                                                                                                                                                                                                                                                                                                                                                                                                                                                                                                                                                                                                                                                                                                |      |
| SCORPIO 4×4             | 2.9EFi<br>2.9EFi           | CLOTH TRIM 5-DO<br>LEATHER 5-DO      | OOR<br>OOR     |                                                                                                                                                                                                                                                                                                                                                                                                                                                                                                                                                                                                                                                                                                                                                                                                                                                                                                                                                                                                                                                                                                                                                                                                                                                                                                                                                                                                                                                                                                                                                                                                                                                                                                                                                                                                                                                                                                                                                                                                                                                                                                                                | 130  |
| GRANADA SCORPIO SPECIF  |                            | LOAITIEN 3-UI                        | CON            |                                                                                                                                                                                                                                                                                                                                                                                                                                                                                                                                                                                                                                                                                                                                                                                                                                                                                                                                                                                                                                                                                                                                                                                                                                                                                                                                                                                                                                                                                                                                                                                                                                                                                                                                                                                                                                                                                                                                                                                                                                                                                                                                | 13   |
| IN-CAR ENTERTAINMENT    |                            |                                      | Signal I St    |                                                                                                                                                                                                                                                                                                                                                                                                                                                                                                                                                                                                                                                                                                                                                                                                                                                                                                                                                                                                                                                                                                                                                                                                                                                                                                                                                                                                                                                                                                                                                                                                                                                                                                                                                                                                                                                                                                                                                                                                                                                                                                                                | 13   |
| FORD ACCESSORIES        |                            |                                      |                |                                                                                                                                                                                                                                                                                                                                                                                                                                                                                                                                                                                                                                                                                                                                                                                                                                                                                                                                                                                                                                                                                                                                                                                                                                                                                                                                                                                                                                                                                                                                                                                                                                                                                                                                                                                                                                                                                                                                                                                                                                                                                                                                | 14:  |
| FORD CARES              |                            |                                      |                |                                                                                                                                                                                                                                                                                                                                                                                                                                                                                                                                                                                                                                                                                                                                                                                                                                                                                                                                                                                                                                                                                                                                                                                                                                                                                                                                                                                                                                                                                                                                                                                                                                                                                                                                                                                                                                                                                                                                                                                                                                                                                                                                | 14   |

Maximum vehicle retail prices include Car Tax and VAT (see back cover for details of Car Tax, VAT and delivery charges)

# FORD TODAY · TOMORROW

f For Government fuel consumption test figures on the Sapphire/ Seerta and Granada/Scorpio see Technical Specifications tables on pages 106 and 132 respectively

ord's superb range of powerful, efficient and dependable petrol engines now includes an all-new 2.0-litre Double Overhead Camshaft (DOHC) unit, in carburettor and electronically controlled fuel injection versions. These engines are available in Sierra Sapphire LX. GL. GLS and Ghia. Sierra LX, GL. GLS and Ghia, Sierra Estate GL and Ghia, the new Granada LX, Granada GL, Ghia and Ghia X and Scorpio models. Both engine types have aluminium alloy heads and two large diameter valves per cylinder. The inlet valve ports feature patented turbulence generators, creating maximum swirl and thorough mixing prior to combustion. This results in optimum burning for more efficient use of fuelt, and cleaner emissions to help protect the environment.