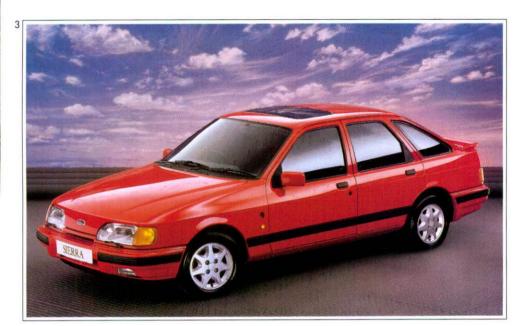

## SIERRA RANGE

VOTED FLEET CAR OF THE YEAR 1989 BY THE ASSOCIATION OF CAR FLEET OPERATORS.