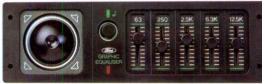

For full

specification

details see pages 50-55.

Standard features include:

- Choice of 1.4-litre and 1.6-litre petrol and 1.8-litre diesel engines.
- Stylish interior seat fabric Focus (1).
- Convenient electrically operated and heated door mirrors (2).
- Electrically operated front windows, controls located on door armrests ③.
- Quartz digital clock and courtesy light in neat overhead console.
- Central locking.
- Tilt-or-slide glass sunroof with louvred blind (5).
- New Electronic Self-Seek
  AM/FM Stereo Radio/Cassette —
  Model 2005 with anti-theft
  coding ⑥ and aerial incorporated
  in tailgate window heating
  element ④.
- ☐ Key optional features, available at extra cost, include rapid de-ice windscreen and a mechanically controlled anti-lock braking system.