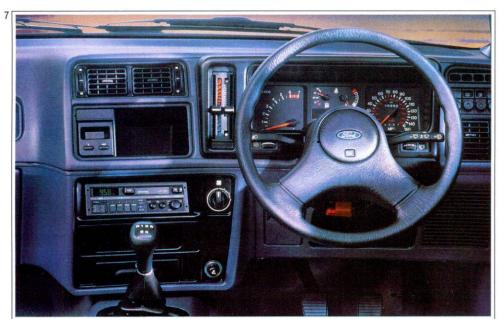

yside mouldings with Cobra Red inserts ① and special paint treatment below mouldings.

Front sports seats ② with seatback map pockets.

14" wheels and 185/65 tyres.

Sports steering wheel (5).

Central locking with torch key 4.

Tinted glass and screened glass tilt-or-slide sunroof with louvred blind.

60:40 split rear seatback.

Tachometer 3 and instrument panel rheostat.

Electronic Self-Seek AM/FM Stereo Radio/Cassette – Model 2005 (§) with anti-theft coding, four speakers and aerial incorporated in rear windscreen.

☐ Key optional features, at extra cost, include an electronically controlled antilock braking





recommended by the Association of British Insurers.

GL





#### It's comfort all the way in the luxurious Sierra GL...long-distance motoring brought down to size













 MODEL
 ENGINE
 INS. GROUP†† PRICE €

 GL
 1.6
 4
 10135

 GL
 1.8
 4
 10135

 GL
 2.0 DOHC T.B.A.
 10630

 GL
 2.3D
 5
 10690

he Sierra GL embodies all the qualities inherent in this class-leading design, plus exceptional standards of luxury which endow this hatchback with outstanding levels of smoothness and refinement.

For full

specification

details see

106-111

NOTE: Gearlever

may be different to that shown.

knob (2) (7)

Standard features include:

- Choice of 1.6-litre OHC, 1.8-litre CVH and Ford's new 2.0-litre DOHC (a) petrol engines, or 2.3-litre diesel.
- 14" wheels, 185/65 tyres and stylish wheel covers (1).
- Four-door operated courtesy light with delay function (3).
- Variable interval intermittent wipers **6**.
- Convenient electrically operated front windows (5).
-