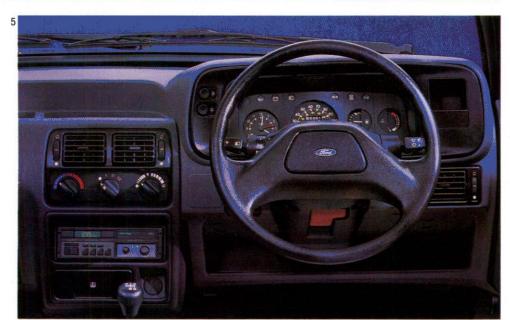

croswitches and a quartz analogue clock ④.
- Tough high-security locks for doors, steering, tailgate and fuel filler cap ⑦.
- Handy, easy to operate remotecontrol door mirrors.
- New Electronic AM/FM Mono Radio Model 2001 with anti-theft coding **6**).
- ☐ Key optional feature, available at extra cost, is Ford's award winning mechanically controlled anti-lock braking system.









| MODEL          | <b>ENGINE</b> | INS. GRO | OUP††PRICE £ |
|----------------|---------------|----------|--------------|
| POPULAR 3-DOOR | 1.3           | 3        | 6390         |
| POPULAR 3-DOOR | 1.8D          | 4        | 7257         |

# ESCORT POPULAR PLUS





#### Escort value extended still further, with a new and highly affordable model that combines practicality with refinement

ESCORT











| MODEL            | ENGINE | INE INS. GROUP TPRI |      |  |  |  |  |  |  |
|------------------|--------|---------------------|------|--|--|--|--|--|--|
| POP. PLUS 3-DOOR | 1.3    | 3                   | 6963 |  |  |  |  |  |  |
| POP. PLUS 5-DOOR | 1.3    | 3                   | 7241 |  |  |  |  |  |  |
| POP. PLUS 3-DOOR | 1.8D   | 4                   | 7739 |  |  |  |  |  |  |

he new Escort Popular Plus extends the appeal of this top-selling range, by adding extra refinement for motorists who expect a little more from the car of their choice. For full specification

details see

pages 50-55.

Standard features include:

- 1.3-litre HCS petrol and 1.8-litre diesel engine available.
- Grey bodyside mouldings ④ and colour-toned polycarbonate bumpers ③.
- Full wheelcovers 2.
- Stylish