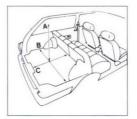

| MODEL    | ENGINE | INS. GROUP TPRICE |      |  |  |  |  |
|----------|--------|-------------------|------|--|--|--|--|
| L 3-DOOR | 1.1    | 3                 | 6645 |  |  |  |  |
| L 5-DOOR | 1.1    | 3                 | 6922 |  |  |  |  |
| L 3-DOOR | 1.8D   | 4                 | 7467 |  |  |  |  |
| L 5-DOOR | 1.8D   | 4                 | 7744 |  |  |  |  |