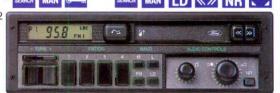

For full

specification

details see pages 50-55.

Standard features include:

- Choice of 1.4-litre and 1.6-litre petrol and 1.8-litre diesel engines.
- Stylish interior seat fabric Focus (1).
- Convenient electrically operated and heated door mirrors (2).
- Electrically operated front windows, controls located on door armrests ③.
- Quartz digital clock and courtesy light in neat overhead console.
- Central locking.
- Tilt-or-slide glass sunroof with louvred blind (5).
- New Electronic Self-Seek
  AM/FM Stereo Radio/Cassette —
  Model 2005 with anti-theft
  coding ⑥ and aerial incorporated
  in tailgate window heating
  element ④.
- ☐ Key optional features, available at extra cost, include rapid de-ice windscreen and a mechanically controlled anti-lock braking system.