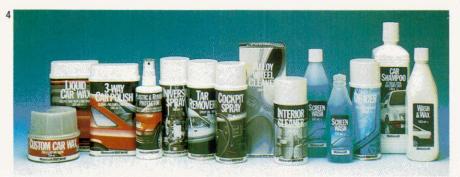

epresent a significant step forward in automotive speaker specifications, providing wider frequency response with extended bass and treble response, substantially reduced distortion for a given volume level and enhanced stereo image and separation. Each speaker housing incorporates two separate speakers, a woofer and a tweeter, mounted on a co-axial chassis. The tweeter is of the titanium-metallised dome type similar to that used in quality home hi-fi systems. Extensive testing has also been carried out by Ford's audio engineers at their state-of-the-art Sound Laboratory to ensure that the speakers are scientifically angled, to further optimise the increased stereo effect provided by the introduction of the new Premium speakers.

# ACCESSORIES

### THE PERFECT CHOICE FOR SUMMER













ummer is on the way, and you can celebrate in style by adding Ford's bigvalue accessories to your car. There's something for everyone, no matter how you choose to enjoy your leisure time. Ford accessories are carefully chosen for their quality and suitability, and your Ford Dealer will be pleased to advise you on your selection, to suit your particular needs.

#### Towing Mirror 1

Caravanning is always a popular Summer activity, and the extending towing mirror is a very worthwhile item which can provide more relaxed driving by improving your rearward vision.

#### Tow Bar (2)

Ford Tow Bars are carefully engineered to suit each model in the range, and tested to international standards. Matching electrical kits are supplied separately.

#### Towing Stabiliser (3)

Make towing more enjoya