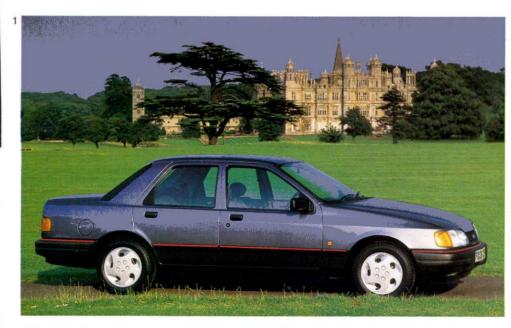

## SIERRA RANGE

VOTED FLEET CAR OF THE YEAR 1989 BY THE ASSOCIATION OF CAR FLEET OPERATORS.