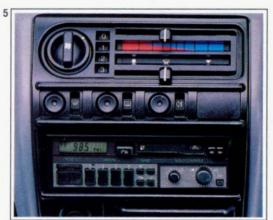

ils see

pages 24-31.

Standard features include:

- Five-door body style 1.
- Choice of new 1.1 HCS or 1.4 CVH petrol engines, with fivespeed gearbox as standard.
- Central door locking with torch key (4).
- Tilting/removable screened glass sunroof ⑥.
- Tachometer and trip recorder

  3.
- Four-door operated front courtesy light.
- Remote tailgate release 2.
- Front seat back stowage nets 8.
- Variable position front seat belt upper fixing ⑦.
- Electrically operated front windows (2).
- Self-seek AM/FM stereo Radio/ Cassette – Model ESRT 32 PS ⑤ with four speakers and roof mounted aerial.
- ☐ Key optional features available at extra cost include a mechanically controlled anti-lock braking system, metallic paint ①, automatic transmission and rapid de-ice windscreen on the 1.4 engine.











| MODEL       | ENGINE | INS. GROUP TPRICE |      |  |  |  |
|-------------|--------|-------------------|------|--|--|--|
| GHIA 5-DOOR | 1.1    | 3                 | 8180 |  |  |  |
| GHIA 5-DOOR | 1.4    | 4                 | 8602 |  |  |  |

†† As recommended by the Association of British Insurers.

## FIESTA

1.6S









#### A fine turn of speed and a special kind of smartness distinguish the new Fiesta 1.6S





ere's proof that sports motoring can be affordable. The Fiesta S delivers sparkling performance from its powerful engine, and has the suspension to match, yet it retains all the fundamental Fiesta virtues.

Standard features include:

- Three-door body style 1.
- 1.6 CVH engine with five-speed gearbox for strong acceleration and a 108 mph top speed\*.
- 8" rear drum b