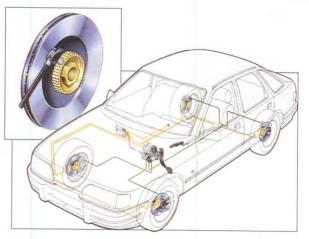

hatchbacks and estates. Folding the back seat increases the versatile Sierra saloon's luggage space from 13.6 to 42.2 cubic feet, measured using the VDA method.

High-security locks for doors, boot, fuel filler cap and steering are standard on all Sierras, as is motorised central locking. They are more difficult to pick than the conventional type, have a key that's difficult to copy, and mechanism that's less likely to freeze.



Powerful, progressive and servoassisted, the Sierra's braking system combines front discs with rear drums. Ford's electronic anti-lock braking system (ABS) is an extra-cost option on all models, and includes discs on all four wheels ©. ABS is designed to help prevent front and rear wheels locking in an emergency. This can enable steering control to be retained.



▶ Plastic liners are fitted to all Sierras to provide extra protection for the front and rear wheel arches. All Sierras have a comprehensive 20-stage paint and protection treatment, endorsed by Ford's six-year anti-corrosion assurance.



### SIERRA · DELIVERS



### SIERRA LASER





There's a lot of character in the new Sierra Laser, not to mention all the motoring value that typifies the range



ome highly individual styling characterises the newest member of the Sierra family. But good looks and a smart interior are not the only strong points. All the estabished Sierra qualities are there in plenty, too, adding to

For full

specification

details see pages

106-111.

- 1.6 litre OHC engine with five-
- Easily adjusted remote-control
- Heated rear window.
- Special interior trim -Ba