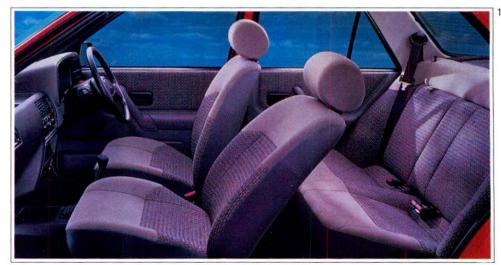

es include:

- Choice of 1.3-litre HCS, 1.4 and 1.6 petrol and 1.8 diesel engines.
- Stylish interior seat fabric Madrid and 60:40 split rear seatback ①.
- Tinted glass.
- Convenient vanity mirror on passenger's sunvisor (5).
- Tilt-or-slide glass sunroof with louvred blind ②.
- Clear, convenient instruments and controls include illuminated micro-switches and a quartz analogue clock.
- Heated rear window (3).
- Front seats with fully adjustable padded head restraints ①.
- Mew Electronic Self-Seek AM/FM Stereo Radio/Cassette Model 2005 (4) with anti-theft coding, four speakers and aerial incorporated in rear windscreen heating element (3).
- ☐ Key optional features, available at extra cost, include a mechanically controlled anti-lock braking system and automatic transmission on the 1.6.













†† As recommended by the Association of British Insurers

| MODEL | ENGINE | INS. GRO | OUP TPRICE £ |
|-------|--------|----------|--------------|
| L     | 1.3    | 3        | 8035         |
| L.    | 1.4    | 4        | 8215         |
| L     | 1.6    | 4        | 8455         |
| L     | 1.8D   | 4        | 8715         |

# ORION

LX



ere's the Orion saloon for the enthusiastic motorist. With plenty of power from either of the engines on offer, the LX has an overtly sporty appeal which is emphasised by the smart exterior finish and the well-equipped interior which includes a tachometer. All without sacrificing the Orion's merits as a family saloon.

For full

specification

details see pages 70-73.

Standard features include:

- Choice of 1.4-litre and 1.6-litre petrol eng