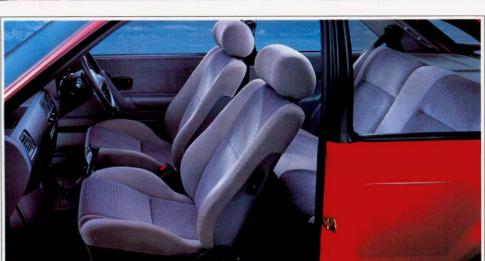

# WINNERS OF PREMIER AWARDS

It's a winner from the start! Ford's fabulous new Fiesta has beaten 138 other models to the prestigious "What Car?" magazine's "Car of the Year 1989" accolade. The assessments included "punishing driving schedules and back-to-back testing" by the journal's experts, and style, engineering and value were priorities, too.

CAR OF THE YEAR 1989

BEST SMALL HATCHBACK

BEST FAMILY CAR

THE NEW FIESTA

FIESTA 1.1 LX

SIERRA SAPPHIRE 2.0 EFI GHIA

Ford cars have impressed fleet buyers, too. "Fleet News" readers voted three Ford models Best in their classes, placing reliability, list price, ownership costs, resale value, quality and servicing costs among the priorities. The Escort's anti-lock braking option earned special mention, and the Granada was noted for its outstanding prestige.