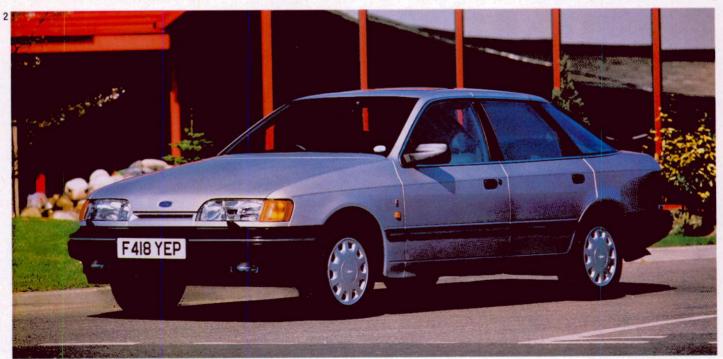

## SIERRA RANGE

VOTED FLEET CAR OF THE YEAR 1989 BY THE ASSOCIATION OF CAR FLEET OPERATORS.