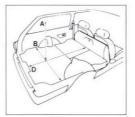

| MODEL    | ENGINE | INS. GROUP TPRICE |      |  |  |  |  |
|----------|--------|-------------------|------|--|--|--|--|
| L 3-DOOR | 1.1    | 3                 | 6645 |  |  |  |  |
| L 5-DOOR | 1.1    | 3                 | 6922 |  |  |  |  |
| L 3-DOOR | 1.8D   | 4                 | 7467 |  |  |  |  |
| L 5-DOOR | 1.8D   | 4                 | 7744 |  |  |  |  |