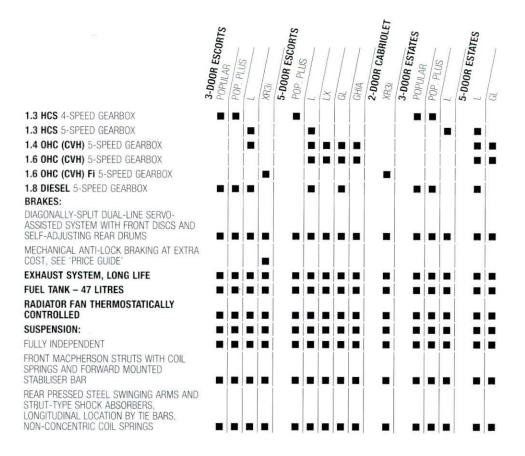

AT 4800 RPM MAX. CONTINUOUS REVS. 6200

#### 1.6 OHC (CVH) Fi R

1597 CC ■ CYLINDERS - 4 IN-LINE ■ COMPRESSION RATIO 9.5:1 ■ BOSCH K-JETRONIC FUEL INJECTION ■ AUTOMATIC CHOKE ■ ELECTRONIC BREAKERLESS IGNITION MAX POWER DIN 77 KW (105 PS) AT 6000 RPM ■ MAX. TORQUE DIN 138 NM (14.1 MKP) AT 4800 RPM ■ MAX. CONTINUOUS REVS. 6300

#### 1.8 DIESEL

1753 CC ■ CYLINDERS - 4 IN-LINE ■ COMPRESSION RATIO 21.5:1 ■ INDIRECT MECHANICAL FUEL INJECTION ■ GLOW-PLUG PRE-WARM ■ COMPRESSION IGNITION ■ MAX POWER DIN 44 KW (60 PS) AT 4800 RPM ■ MAX. TORQUE DIN 110 NM (11.2 MKP) AT 2500 RPM MAX. CONTINUOUS REVS. WITH NO LOAD 5350

#### Key:

E Able to run on either leaded or unleaded petrol without adjustment.

R Requires ignition timing adjustment by Ford Dealer to run on unleaded petrol.

# ESCORT TECHNICAL



# S P E C I F I C A T I O N S E S C O R T

### EXTERIOR

| <b>STANDARD</b> | <b>EXTERIOR</b> |
|-----------------|-----------------|
| <b>FEATURES</b> |                 |

#### **BUMPERS**, polycarbonate

FUEL tank cap with high-security lock, locking by ignition key

#### HEATED REAR WINDOW

#### LIGHTS:

Halogen headlights Hazard warning flashers Reversing lights Rear fog lights Side repeat flashers

#### LOCKS:

Anti-burst door locks High security Integral door lock release in interior door latch handle Tailgate/bootlid push lock

#### TOW HOOKS, front and rear

#### WIPERS:

Two-speed intermittent Electric wash

|                                                                                                                     |