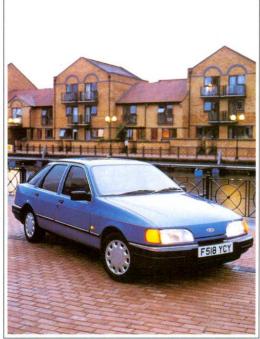

bodyside mouldings with Cobra Red inserts ① and special paint treatment below mouldings.

Front sports seats ② with seatback map pockets.

14" wheels and 185/65 tyres.

Sports steering wheel (5).

Central locking with torch key 4.

Tinted glass and screened glass tilt-or-slide sunroof with louvred blind.

60:40 split rear seatback.

Tachometer 3 and instrument panel rheostat.

Electronic Self-Seek AM/FM Stereo Radio/Cassette – Model 2005 (§) with anti-theft coding, four speakers and aerial incorporated in rear windscreen.

☐ Key optional features, at extra cost, include an electronically controlled antilock braking





recommended by the Association of British Insurers.

GL





#### It's comfort all the way in the luxurious Sierra GL...long-distance motoring brought down to size













 MODEL
 ENGINE
 INS. GROUP†† PRICE €

 GL
 1.6
 4
 10135

 GL
 1.8
 4
 10135

 GL
 2.0 DOHC T.B.A.
 10630

 GL
 2.3D
 5
 10690

he Sierra GL embodies all the qualities inherent in this class-leading design, plus exceptional standards of luxury which endow this hatchback with outstanding levels of smoothness and refinement.

For full

specification

details see

106-111

NOTE: Gearlever

may be different to that shown.

knob (2) (7)

Standard features include:

- Choice of 1.6-litre OHC, 1.8-litre CVH and Ford's new 2.0-litre DOHC (a) petrol engines, or 2.3-litre diesel.
- 14" wheels, 185/65 tyres and stylish wheel covers (1).
- Four-door operated courtesy light with delay function (3).
- Variable interval intermittent wipers **6**.
- Convenient electrically operated front windows (5)