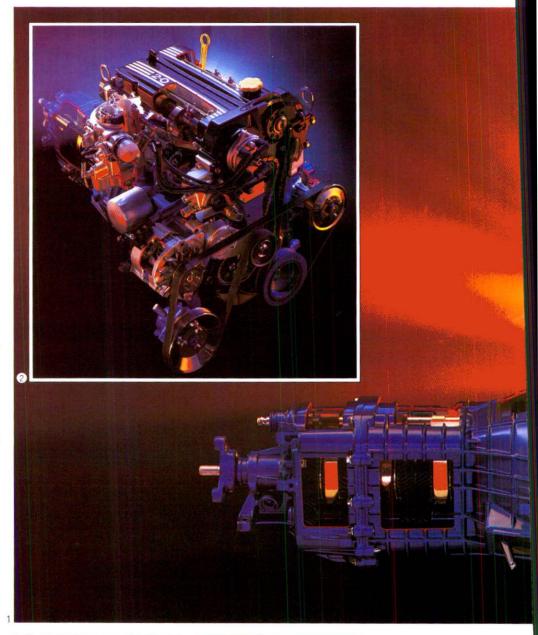

74 Nm of torque. The electronically controlled fuel injection produces 125 PS and 174 Nm of torque. Other major benefits of the new engines include an improvement in fuel economy†, exceptional smoothness and improved midrange response.

The double overhead camshaft configuration gives Ford's new 2.0-litre petrol engine many advantages in power, smoothness and environmental acceptability. Both the carburettor DOHC engine and the EFi derivative can run on unleaded petrol without adjustment, partly by virtue of specially hardened valve seats and the engine management systems

(ESC II on carburettor engine, EEC IV on EFi). The hydraulic tappets operated by the double overhead camshafts never need adjustment, and the ignition timing is set for life, both contributing to low maintenance costs.







- ③ Close-up of a DOHC camshaft, showing maintenance-free hydraulic tappets.
- The ignition timing is set for life, and the distributor has breakerless action for precise and reliable operation.

#### Ford's continuous development policy adds Double Overhead Camshaft (DOHC) power to the renowned engine range







⑥ DOHC configuration enables large-diameter valves to be used for high-volume induction and exhaust, for improved gas flow.

The valve seats on both versions of the new 2.0-litre DOHC are specially hardened, which allows unleaded petrol to be used.

①②Ford's new DOHC petrol engines deliver more power and torque than the engines they replace, and are smoother and more flexible in operation. They are also perfectly matched to Ford's advanced MT75 five-speed manual transmissi