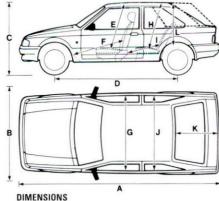

leaded fuel. The 1.3 HCS engine needs no adjustment, but Ford Dealers will be pleased to make the minor adjustment necessary on 1.4 CVH, 1.6 CVH and 1.6i units. This adjustment is free of charge at the pre-delivery inspection, on request.



spring (F) movements are controlled

by strut-type shock absorbers (G).



High-security locks help protect your Ford Escort from the current increase in 'autocrime'. In addition, central locking is now standard on all models from the LX to the XR3i.

## THE · CAR · FOR · ALL · REASONS

This illustration is intended to show technical features only and does not necessarily represent the latest product specifications.

■ All new Escorts have a comprehensive 20-stage paint and protection treatment, endorsed by Ford's six-year anti-corrosion assurance.





| Α                             |        |        |        |
|-------------------------------|--------|--------|--------|
| DIMENSIONS                    |        |        |        |
| EXTERIOR DIMENSIONS (INCHES)  | ESCORT | CABRIO | ESTATE |
| A OVERALL LENGTH              | 158.3  | 158.3  | 160.6  |
| B OVERALL WIDTH               | 72.2   | 72.2   | 72.2   |
| C UNLADEN HEIGHT              | 53.9   | 55.2   | 54.7   |
| D WHEELBASE                   | 94.5   | 94.5   | 94.5   |
| INTERIOR DIMENSIONS (INCH     | ES)    |        |        |
| E FRONT EFFECTIVE HEADROOM    | 38.0   |        | 38.0   |
| F MAX EFFECTIVE LEG ROOM      | 40.5   |        | 40.5   |
| G SHOULDER ROOM               | 51.4   |        | 51.4   |
| H REAR EFFECTIVE HEADROOM     | 37.1   |        | 37.8   |
| I M