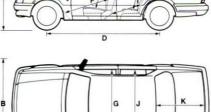

mbines a very

comfortable ride with equally high roadholding and handling standards. The rear layout has swinging arms (F), carefully located by tie bars (G), coil springs (H) and strut-type shock absorbers (J).

All new Orions have a comprehensive 20-stage paint and protection treatment, endorsed by Ford's six-year anti-corrosion assurance.

### THE · DARK · HORSE

- Ford helps stem the rising tide of 'autocrime' by fitting all Orions with high-security locks. Central locking is standard on the LX, as well as the GL, Ghia and Ghia Injection.
- Your new Orion's registration number will be etched on all exterior glass surfaces, if supplied by a participating Ford Dealer. The front and rear screens, side windows, and light lenses will be etched, as part of Ford's commitment to security.





| ▼ The elegant Orion's spacious        |
|---------------------------------------|
| passenger compartment is              |
| complemented by an equally            |
| impressive and practical boot. It can |
| swallow 15.9 cubic feet of luggage,   |
| measured by the VDA method.           |
|                                       |

| DIMENSIONS                   |       |
|------------------------------|-------|
| EXTERIOR DIMENSIONS (INCHES) | ORION |
| A OVERALL LENGTH             | 165.9 |
| B OVERALL WIDTH              | 72.2  |
| C UNLADEN HEIGHT             | 54.7  |
| D WHEELBASE                  | 94.5  |
| INTERIOR DIMENSIONS (INCHES) |       |
| E FRONT EFFECTIVE HEADROOM   | 38.2  |
| F MAX EFFECTIVE LEG ROOM     | 40.5  |
| G SHOULDER ROOM              | 51.4  |
| H REAR E