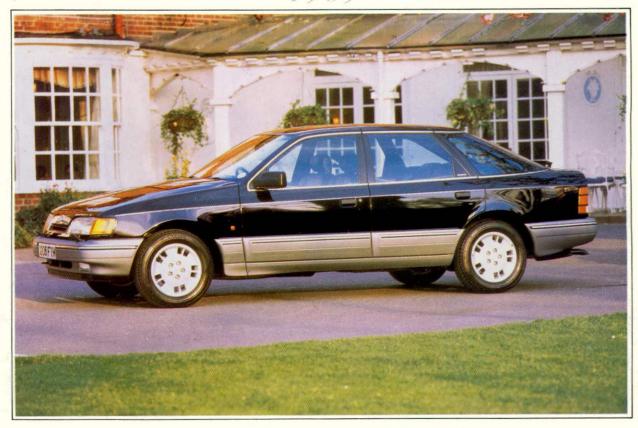

## SIERRA RANGE

VOTED FLEET CAR OF THE YEAR 1989 BY THE ASSOCIATION OF CAR FLEET OPERATORS.