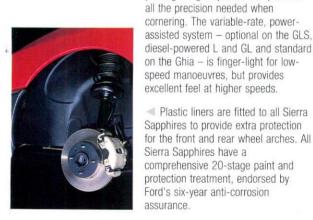

ER ROOM                            | 54.0     |
| STOWABLE LUGGAGE (CUBIC FEET)‡             |          |
| K 5-SEAT MODE                              | 14.6     |

# Measured using the VDA Method.

Dimensions may vary dependent upon model and level of equipment

Your new Sierra Sapphire's registration number will be etched on all exterior glass surfaces, if supplied by a participating Ford Dealer. The front and rear screens, side windows and rear screens, side windows and light lenses will be etched, as part of Ford's commitment to security.

Powerful, progressive and servoassisted, the Sapphire's braking system combines front discs (D) with rear drums (E). The discs are ventilated for improved heat dissipation.



Ford's electronic anti-lock braking system (ABS) is an extra-cost option



on all models, and includes discs on all four wheels. ABS is designed to help prevent front and rear wheels locking in an emergency. This can enable steering control to be retained.

## SIERRA SAPPHIRE

CLASSIC





#### Classical saloon elegance . . . individual appeal



he timeless elegance of classical saloon styling is emphasised in this very distinctive Sierra Sapphire. The graceful exterior lines are complemented by stylish Tricoat white wheel covers, and the interior has attractive Barcelona trim. Audio equipment comprises a high-quality Electronic AM/FM Mono Radio . . . for your classical listening, perhaps?

Standard features include:

- 1.6 litre OHC engine with five-speed gearbox.
- Black or metallic paint are available at no extra cost.
- Easily adjusted remote-control door