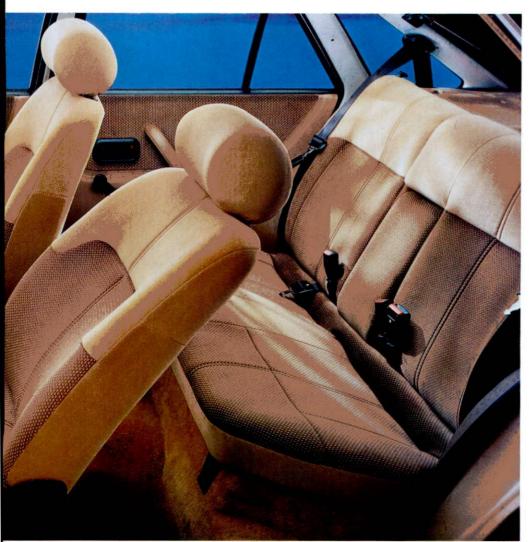

ull specification details see pages 50-55.



- changing five-speed gearbox as standard.
- Central locking by key with built-in torch.
- Electrically operated (5) and heated door mirrors with bodycolour housings.
- Tinted glass.
- III Tilt-or-slide glass sunroof with louvred blind.
- Rapid de-ice windscreen (2).
- Refined and luxurious interior seat fabric - Astral (2).
- Convenient electrically operated front windows (6).
- Rear seat central armrest (3).
- Mew Electronic Stereo Sound System - Model 2007 with separate power amplifier 4, four speakers and aerial incorporated in tailgate window heating element.
- ☐ Key optional features, available at extra cost, include metallic paint 1) (7), mechanically controlled anti-lock braking system and an automatic transmission for the 1.6 engine.





| MODEL       | ENGINE | INS. GRO | OUP††PRICE £ |
|-------------|--------|----------|--------------|
| GHIA 5-DOOR | 1.4    | 4        | 9541         |
| GHIA 5-DOOR | 1.6    | 4        | 9781         |

tt As by the Association of British Insurers.

X R 3 i







# The exhilarating Escort . . . sporty performance from a specially tailored model with the power of petrol injection









 MODEL
 ENGINE
 INS. GROUP†† PRICE €

 XR3i 3-DOOR
 1.6Fi
 5
 10282

 XR3i ALB 3-DOOR
 1.6Fi
 5
 10682

powerful performance package from Ford Special Vehicle Engineering. The fuel-injected engine is carefully matched by the sports suspension and wide wheels, and both interior and exterior specification strongly mirror the sporty image.

specification

details see

pages 50-55

Standard features inc