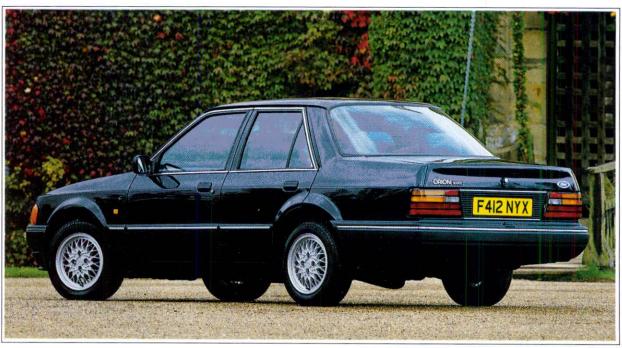

t windows, electrically operated and heated door mirrors with body-colour housings and a sports steering wheel (3).
- Multi-function fuel computer (4).
- New Electronic Stereo Sound System – Model 2007 with antitheft coding and separate power amplifier, six speakers and aerial incorporated in rear windscreen heating element.
- ☐ Key optional features, available at extra cost, include a mechanically controlled anti-lock braking system and metallic paint ①.







| MODEL              | <b>ENGINE</b> | INS. GRO | UP††PRICE £ |
|--------------------|---------------|----------|-------------|
| GHIA INJECTION     | 1.6Fi         | 5        | 10680       |
| GHIA INJECTION ALB | 1.6Fi         | 5        | 11080       |

†† As recommended by the Association of British Insurers.

# ORION 1600E





An exclusive luxury version of the fuelinjected Orion for the discerning motorist who appreciates the finer points of a

performance saloon ORION 1600E

For full specification details see pages 70-73.









the Orion 1600E is a superb example of an affordable luxury saloon, embodying the benefits of advanced technology and modern materials. Prestige, of course, is timeless, and it's timeless in the Orion 1600E. In a word . . . Excellence.

- 1.6-litre, 105 PS engine with Bosch K-Jetronic fuel injection and a five-speed gearbox.
- 6×14 alloy wheels with 185/60 HR×14 tyres (3).
- Leather trim (1) (4).
- Front sports seats (1) with seatback map pockets (2).
- Two-spoke leather-covered steering wheel with centre horn push (1) (4).
- Leather-covered gearshift knob and handbrake gaiter (1)