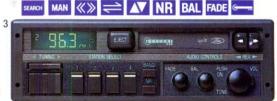

For full

specification

details see pages 50-55.

Standard features include:

- Choice of 1.4-litre and 1.6-litre petrol and 1.8-litre diesel engines.
- Stylish interior seat fabric Focus (1).
- Convenient electrically operated and heated door mirrors (2).
- Electrically operated front windows, controls located on door armrests ③.
- Quartz digital clock and courtesy light in neat overhead console.
- Central locking.
- Tilt-or-slide glass sunroof with louvred blind (5).
- New Electronic Self-Seek
  AM/FM Stereo Radio/Cassette —
  Model 2005 with anti-theft
  coding ⑥ and aerial incorporated
  in tailgate window heating
  element ④.
- ☐ Key optional features, available at extra cost, include rapid de-ice windscreen and a mechanically controlled anti-lock braking system.