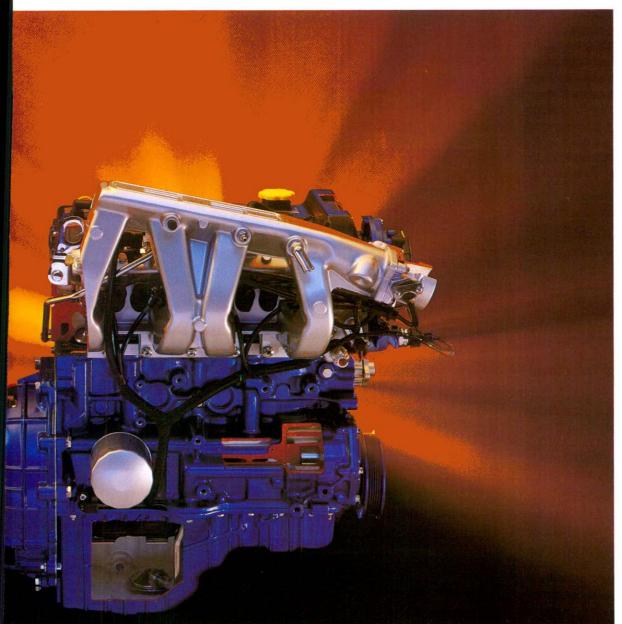

ine many advantages in power, smoothness and environmental acceptability. Both the carburettor DOHC engine and the EFi derivative can run on unleaded petrol without adjustment, partly by virtue of specially hardened valve seats and the engine management systems

(ESC II on carburettor engine, EEC IV on EFi). The hydraulic tappets operated by the double overhead camshafts never need adjustment, and the ignition timing is set for life, both contributing to low maintenance costs.







- ③ Close-up of a DOHC camshaft, showing maintenance-free hydraulic tappets.
- The ignition timing is set for life, and the distributor has breakerless action for precise and reliable operation.

#### Ford's continuous development policy adds Double Overhead Camshaft (DOHC) power to the renowned engine range







⑥ DOHC configuration enables large-diameter valves to be used for high-volume induction and exhaust, for improved gas flow.

The valve seats on both versions of the new 2.0-litre DOHC are specially hardened, which allows unleaded petrol to be used.

①②Ford's new DOHC petrol engines deliver more power and torque than the engines they replace, and are smoother and more flexible in operation. They are also perfectly matched to Ford's advanced MT75 five-speed manual transmission, shown in the larger illustration which features the new 2.0-litre DOHC EFi engine.



The new 2.0-litre DOHC EFi engine features Ford's advanced electronic fuel injection and engine management systems, which combine to produce a formidable high technology partnership.

This brings a wealth of benefits to the eng