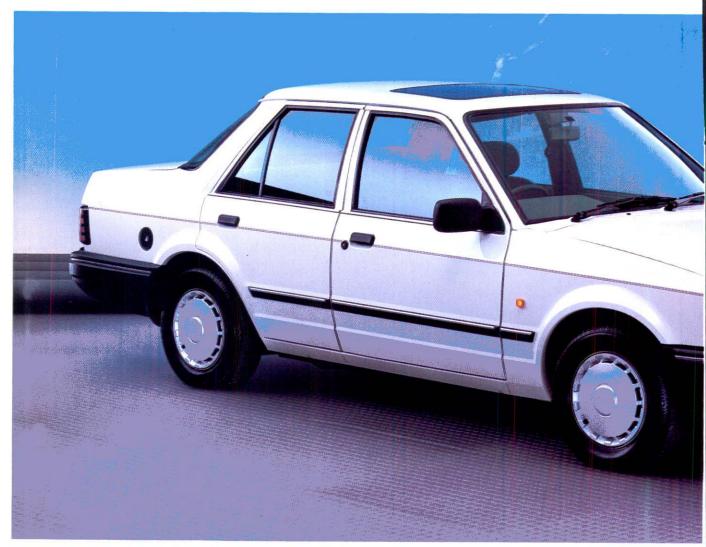

key (3).
- Supportive front seats with fully adjustable padded head restraints.
- Tilt-or-slide glass sunroof with louvred blind (4).
- Clear instruments and convenient controls include illuminated micro-switches and a tachometer ②.
- New Electronic Self-Seek AM/FM Stereo Radio/Cassette — Model 2005 ② with anti-theft coding, four speakers and aerial incorporated in rear windscreen heating element.
- ☐ Key optional features, available at extra cost, include a mechanically controlled anti-lock braking system and metallic paint (1).











| MODEL | ENGINE | INS. GRO | UPTT PRICE £ |
|-------|--------|----------|--------------|
| LX    | 1.4    | 4        | 8610         |
| LX    | 1.6    | 4        | 8850         |

†† As recommended by the Association of British Insurers.

# ORION G L









# The Orion GL sets high standards of refinement, yet maintains all the practical benefits of saloon configuration

5\_6







uxury is the order of the day in the Orion GL, with superior standards of interior refinement and the exterior to match. This member of the Orion family has special appeal for the discerning driver who wishes to enjoy high-class motoring for the family, or for

For full

specification

details see

pages 70-73.

Standard features include:

business.

- Choice of 1.4-litre, 1.6-litre petrol and 1.8-litre diesel engines.
- Stylish interior seat fabric Focus ①.
- Electrically operated and heated door mirrors (4).
- Convenient electrically operated front windows (6) controls on door handles.
- Convenient vanity mirror on passenger's sunvisor (2).
- Tinted glas