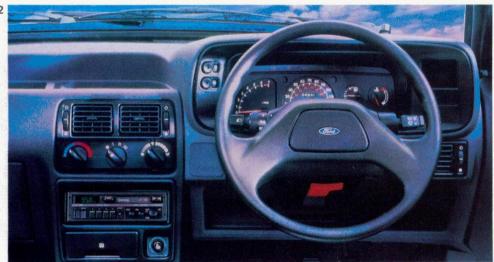

  3.
- Four-door operated front courtesy light.
- Remote tailgate release 2.
- Front seat back stowage nets 8.
- Variable position front seat belt upper fixing ⑦.
- Electrically operated front windows (2).
- Self-seek AM/FM stereo Radio/ Cassette – Model ESRT 32 PS ⑤ with four speakers and roof mounted aerial.
- ☐ Key optional features available at extra cost include a mechanically controlled anti-lock braking system, metallic paint ①, automatic transmission and rapid de-ice windscreen on the 1.4 engine.