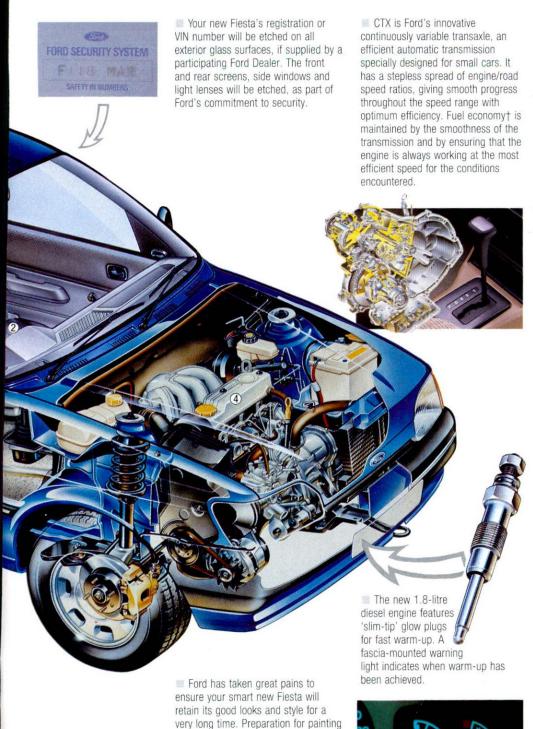

The carburettor engine produces 109 PS in terms of power, and 174 Nm of torque. The electronically controlled fuel injection produces 125 PS and 174 Nm of torque. Other major benefits of the new engines include an improvement in fuel economy†, exceptional smoothness and improved midrange response.

The double overhead camshaft configuration gives Ford's new 2.0-litre petrol engine many advantages in power, smoothness and environmental acceptability. Both the carburettor DOHC engine and the EFi derivative can run on unleaded petrol without adjustment, partly by virtue of specially hardened valve seats and the engine management systems

(ESC II on carburettor engine, EEC IV on EFi). The hydraulic tappets operated by the double overhead camshafts never need adjustment, and the ignition timing is set for life, both contributing to low maintenance costs.