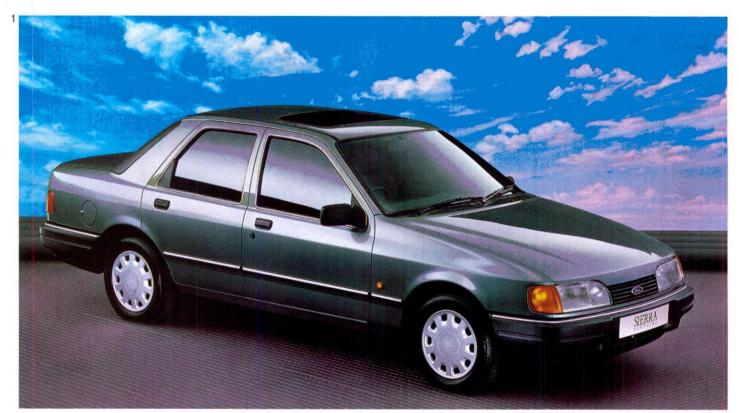

## SIERRA RANGE

VOTED FLEET CAR OF THE YEAR 1989 BY THE ASSOCIATION OF CAR FLEET OPERATORS.