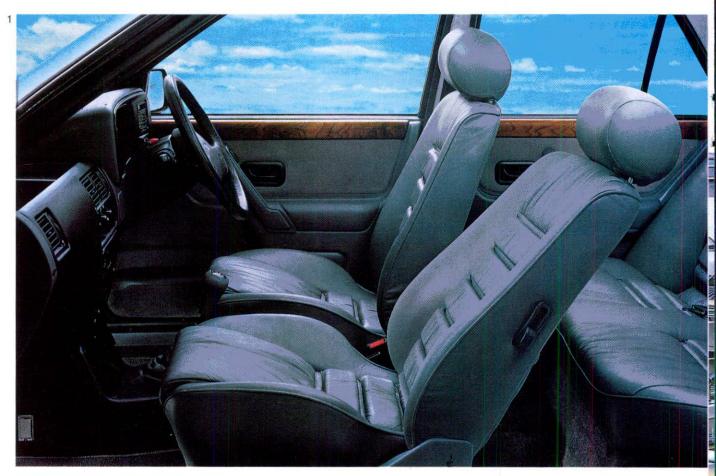

ont windows, electrically operated and heated door mirrors with body-colour housings and a sports steering wheel (3).
- Multi-function fuel computer (4).
- New Electronic Stereo Sound System – Model 2007 with antitheft coding and separate power amplifier, six speakers and aerial incorporated in rear windscreen heating element.
- ☐ Key optional features, available at extra cost, include a mechanically controlled anti-lock braking system and metallic paint ①.







| MODEL              | <b>ENGINE</b> | INS. GRO | UP††PRICE £ |
|--------------------|---------------|----------|-------------|
| GHIA INJECTION     | 1.6Fi         | 5        | 10680       |
| GHIA INJECTION ALB | 1.6Fi         | 5        | 11080       |

†† As recommended by the Association of British Insurers.

# ORION 1600E





An exclusive luxury version of the fuelinjected Orion for the discerning motorist who appreciates the finer points of a

performance saloon ORION 1600E

For full specification details see pages 70-73.









the Orion 1600E is a superb example of an affordable luxury saloon, embodying the benefits of advanced technology and modern materials. Prestige, of course, is timeless, and it's timeless in the Orion 1600E. In a word . . . Excellence.

- 1.6-litre, 105 PS engine with Bosch K-Jetronic fuel injection and a five-speed gearbox.
- 6×14 alloy wheels with 185/60 HR×14 tyres (3).
- Leather trim (1) (4).
- Front sports seats (1) with seatback map pockets (2).
- Two-spoke leather-covered steering wheel with centre horn push (1) (4).
- Leather-covered gearshift knob and handbrake gaiter (1