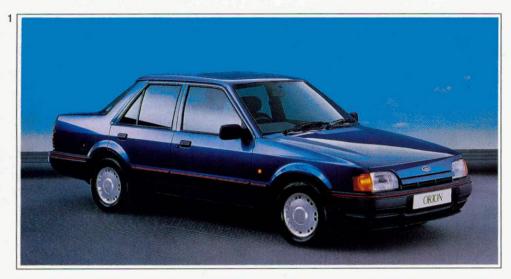

  3.
- Four-door operated front courtesy light.
- Remote tailgate release 2.
- Front seat back stowage nets 8.
- Variable position front seat belt upper fixing ⑦.
- Electrically operated front windows (2).
- Self-seek AM/FM stereo Radio/ Cassette – Model ESRT 32 PS ⑤ with four speakers and roof mounted aerial.
- ☐ Key optional features available at extra cost include a mechanically controlled anti-lock braking system, metallic paint ①, automatic transmission and rapid de-ice windscreen on the 1.4 engine.