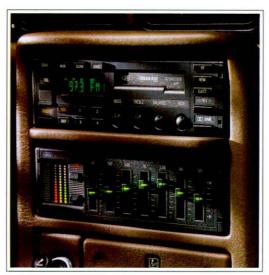

08 is Ford's advanced top-of-the-range audio equipment which features a Radio Data System (RDS) and which

which features a Radio Data System (RDS) and which places Ford at the very pinnacle of in-car audio sophistication. In designing Premium Sound 2008, Ford's audio experts were briefed to apply their experience gained from the Premium Sound 2000 range, and develop the finest state-of-the-art system. Their ultimate target was supreme sound with driver orientated ergonomics. RDS is the most significant broadcasting advance since the introduction of FM. With its built-in decoder, Premium Sound 2008 can provide traffic information, automatic tuning and automatic station name display on FM.

Premium Sound 2008 is a perfect example of Ford's

uncompromising approach to in-car entertainment.



## AUDIO

#### RANGE

#### Model 2001 (1)

#### Electronic Self-Seek AM/FM Mono Radio

- Electronic PLL tuning (automatic and manual).
- 3 wavebands: FM, MW, LW
- Negative mode LCD display (light on dark) with night dimming.
- Night time graphic illumination.
- 4 station pre-sets allowing

16 station memory (4 FM1, 4 FM2, 4 LW, 4 MW).

- Last station memory.
- Power output 5 watts via 1 channel.
- 3 digit factory set electronic anti-theft code.

#### Model ESRT 32 PS (2)

#### Electronic Self-Seek AM/FM Stereo Radio/ Cassette

- Electronic PLL tuning (automatic and manual).
- 3 wavebands: FM, MW, LW.
- Positive mode LCD display (dark on light).
- Full panel illumination.
- 4 station pre-sets allowing 16 station memory
- (4 FM1, 4 FM2, 4 LW, 4 MW)
- Station search sensitivity switch (loca