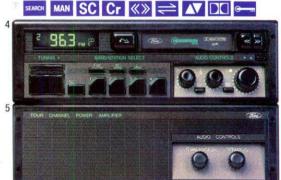

For full

specification

details see pages 50-55.

Standard features include:

- Choice of 1.4-litre and 1.6-litre petrol and 1.8-litre diesel engines.
- Stylish interior seat fabric Focus (1).
- Convenient electrically operated and heated door mirrors (2).
- Electrically operated front windows, controls located on door armrests ③.
- Quartz digital clock and courtesy light in neat overhead console.
- Central locking.
- Tilt-or-slide glass sunroof with louvred blind (5).
- New Electronic Self-Seek
  AM/FM Stereo Radio/Cassette —
  Model 2005 with anti-theft
  coding ⑥ and aerial incorporated
  in tailgate window heating
  element ④.
- ☐ Key optional features, available at extra cost, include rapid de-ice windscreen and a mechanically controlled anti-lock braking system.