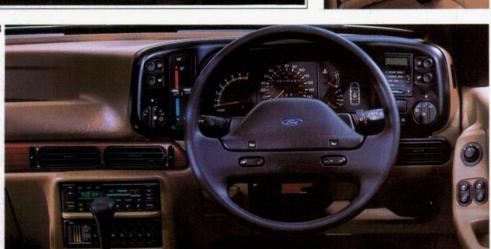

## SIERRA RANGE

VOTED FLEET CAR OF THE YEAR 1989 BY THE ASSOCIATION OF CAR FLEET OPERATORS.