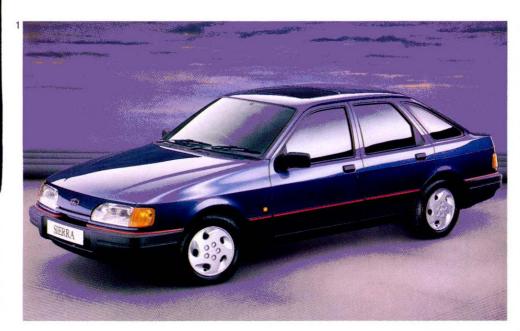

## SIERRA RANGE

VOTED FLEET CAR OF THE YEAR 1989 BY THE ASSOCIATION OF CAR FLEET OPERATORS.